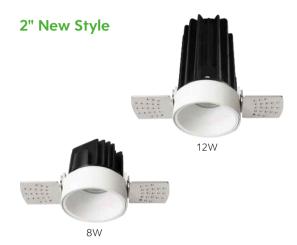

#### **Key Features**

- 2" round LED trimless downlight with integral driver in connection box
- Type IC rated-no housing needed
- Flexibility to switch color temperature during installation to suit a specific application, just adjust the color temperature with the slide switch located on the wire
- Smooth trimless look
- 8W and 12W are available
- LED source SDCM<3</p>
- Enjoy the benefits of voltage surge protection, reliable operation in low-temperature environments and longer driver lifetime
- Die-cast aluminum construction