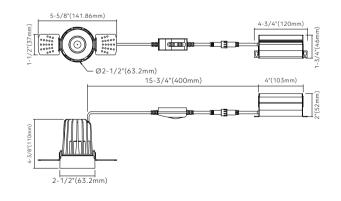

Key Features**

- 2" round LED trimless downlight with integral driver in connection box
- Type IC rated-no housing needed
- Flexibility to switch color temperature during installation to suit a specific application, just adjust the color temperature with the slide switch located on the wire
- Smooth trimless look
- 8W and 12W are available
- LED source SDCM<3</p>
- Enjoy the benefits of voltage surge protection, reliable operation in low-temperature environments and longer driver lifetime
- Die-cast aluminum construction

#### 5-5/8°(141.86mm) 3-5/8°(90.6mm) 02-1/2°(63.2mm) 15-3/4°(400mm) 2-7/8°(73mm) 02-7/8°(73mm) 02-7/8°(73mm)



**Specifications** 

HB-2RB8W5CCTWHT

\* Due to continuous improvements and innovations, specifications may change without notice

#### Accessories

Models





### **Ordering Guide**

2-1/2"(63.2mm)

| Craering Guide Example: HB-2RB8W5CCTWH |                                          |         |                                      |                                   |                                          |                   |
|----------------------------------------|------------------------------------------|---------|--------------------------------------|-----------------------------------|------------------------------------------|-------------------|
| Series                                 |                                          | Wattage | Color Temperature                    | Voltage                           | Finish                                   |                   |
| HB-2RB                                 | Recessed Trim