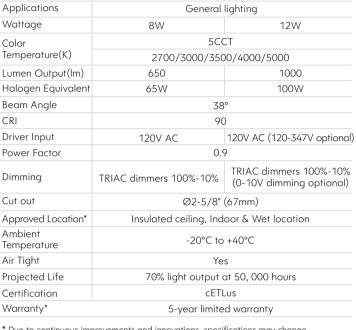

#### 5-5/8°(141.86mm) 3-5/8°(90.6mm) 02-1/2°(63.2mm) 15-3/4°(400mm) 2-7/8°(73mm) 02-7/8°(73mm) 02-7/8°(73mm)

**Specifications** 

HB-2RB8W5CCTWHT

\* Due to continuous improvements and innovations, specifications may change without notice