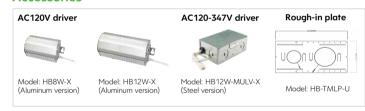

**Key Features**

- 2" round LED trimless downlight with integral driver in connection box
- Type IC rated-no housing needed
- Flexibility to switch color temperature during installation to suit a specific application, just adjust the color temperature with the slide switch located on the wire
- Smooth trimless look
- 8W and 12W are available
- LED source SDCM<3</p>
- Enjoy the benefits of voltage surge protection, reliable operation in low-temperature environments and longer driver lifetime
- Die-cast aluminum construction

#### 5-5/8°(141.86mm) 3-5/8°(90.6mm) 02-1/2°(63.2mm) 15-3/4°(400mm) 2-7/8°(73mm) 02-7/8°(73mm) 02-7/8°(73mm)



**Specifications** 

HB-2RB8W5CCTWHT

\* Due to continuous improvements and innovations, specifications may change without notice

#### Accessories

Models





### **Ordering Guide**

2-1/2"(63.2mm)

| Craering Guide Example: HB-2RB8W5CCTWH |                                          |         |                                      |                                   |                                          |                   |
|----------------------------------------|------------------------------------------|---------|--------------------------------------|-----------------------------------|------------------------------------------|-------------------|
| Series                                 |                                          | Wattage | Color Temperature                    | Voltage                           | Finish                                   |                   |
| HB-2RB                                 | Recessed Tr