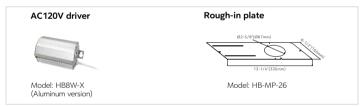

# **Recessed LED Trimless Downlight**



# 2" Regular





### **Key Features**

- 2" round or square LED trimless downlight with integral driver in connection box
- Type IC rated-no housing needed
- Flexibility to switch color temperature during installation to suit a specific application, just adjust the color temperature with the slide switch located on the wire
- Smooth trimless look
- LED source SDCM<3
- Aluminum construction
- Enjoy the benefits of voltage surge protection, reliable operation in low-temperature environments and longer driver lifetime

# **Dimensions**





<sup>\*</sup> Due to continuous improvements and innovations, specifications may change without notice

#### **Accessories**



## Installation



- Make sure to install plaster frame with arrow pointing upwards (towards the ceiling)
- Connect green wire of cable to green wire on box, white wire of cable to white wire on box, black wire of cable to black wire on box,



- Plaster over the mud frame, be careful not to fill past raised rim
- Twist Anti-clockwise
- 4. Insert the fixture to plaster frame, secure the lamp by twisting the fixture twist anti-clockwise to the mud frame

#### **Ordering Guide**

| , and a second s |                                                                                       |         |                                             | Example: HB-2RB8W5CCTWHT-O               |               |
|------------------------------------------------------------------------------------------