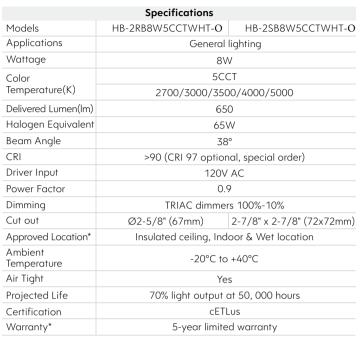

#### **Ordering Guide**

| , and a second s |                                                                                       |         |                                             | Example: HB-2RB8W5CCTWHT-O               |               |
|--------------------------------------------------------------------------------------------------------------------------------------------------------------------------------------------------------------------------------------------------------------------------------------------------------------------------------------------------------------------------------------------------------------------------------------------------------------------------------------------------------------------------------------------------------------------------------------------------------------------------------------------------------------------------------------------------------------------------------------------------------------------------------------------------------------------------------------------------------------------------------------------------------------------------------------------------------------------------------------------------------------------------------------------------------------------------------------------------------------------------------------------------------------------------------------------------------------------------------------------------------------------------------------------------------------------------------------------------------------------------------------------------------------------------------------------------------------------------------------------------------------------------------------------------------------------------------------------------------------------------------------------------------------------------------------------------------------------------------------------------------------------------------------------------------------------------------------------------------------------------------------------------------------------------------------------------------------------------------------------------------------------------------------------------------------------------------------------------------------------------------|---------------------------------------------------------------------------------------|---------|---------------------------------------------|------------------------------------------|---------------|
| Series                                                                                                                                                                                                                                                                                                                                                                                                                                                                                                                                                                                                                                                                                                                                                                                                                                                                                                                                                                                                                                                                                                                                                                                                                                                                                                                                                                                                                                                                                                                                                                                                                                                                                                                                                                                                                                                                                                                                                                                                                                                                                                                         |                                                                                       | Wattage | Color Temperature                           | Finish                                   | Voltage       |
| HB-2RB<br>HB-2SB                                                                                                                                                                                                                                                                                                                                                                                                                                                                                                                                                                                                                                                                                                                                                                                                                                                                                                                                                                                                                                                                                                                                                                                                                                                                                                                                                                                                                                                                                                                                                                                                                                                                                                                                                                                                                                                                                                                                                                                                                                                                                                               | Recessed Trimless<br>Downlight -2" Round<br>Recessed Trimless<br>Downlight -2" Square | 8W      | <b>5CCT</b> (2700K/3000K/3500K/4000K/5000K) | WHT-0 (Matte White)  BKT-0 (Matte Black) | Blank AC 120V |