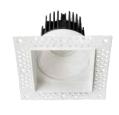

### **Key Features**

- 2" round or square LED trimless downlight with integral driver in connection box
- Type IC rated-no housing needed
- Flexibility to switch color temperature during installation to suit a specific application, just adjust the color temperature with the slide switch located on the wire
- Smooth trimless look
- LED source SDCM<3
- Aluminum construction
- Enjoy the benefits of voltage surge protection, reliable operation in low-temperature environments and longer driver lifetime