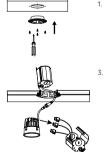

## Installation

- Make sure to install plaster frame with arrow pointing upwards (towards the ceiling)
- Connect green wire of cable to green wire on box, white wire of cable to white wire on box, black wire of cable to black wire on box,

- Plaster over the mud frame, be careful not to fill past raised rim
- Twist Anti-clockwise
- 4. Insert the fixture to plaster frame, secure the lamp by twisting the fixture twist anti-clockwise to the mud frame