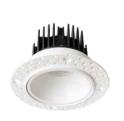

### **Key Features**

- 2" round or square LED trimless downlight with integral driver in connection box
- Type IC rated-no housing needed
- Flexibility to switch color temperature during installation to suit a specific application, just adjust the color temperature with the slide switch located on the wire
- Smooth trimless look
- LED source SDCM<3
- Aluminum construction
- Enjoy the benefits of voltage surge protection, reliable operation in low-temperature environments and longer driver lifetime