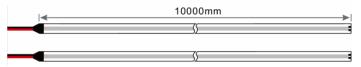

| > 90             |  |
| Driver Input                   | 120V AC          |  |
| Power Factor                   | 0.9              |  |
| Dimming                        | Dimmable         |  |
| Beam Angle                     | 180°             |  |
| LED Quantity(per meter)        | 384Pcs           |  |
| Net Weight(kg)                 | 0.2              |  |
| Operating Temperature          | -25°C∼ +45°C     |  |
| Storage Temperature            | -30°C~ +80°C     |  |
| IP Rate                        | 20               |  |
| Estimated Life(Hours)          | 30,000           |  |
| Certification                  | cETLus           |  |
| Warranty                       | 3-year           |  |

# Dimensions

## The maximum length in series is 10 meters when led strip is DC 24V



## Linking operation: