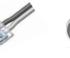

# LDM-COB-384D Low Voltage Flexible LED Strip



# LDM-COB-384D



# **Key Features**

- Light source: 384 pcs/m COB
- Material: superior and heat-resistant 8mm PCB
- Input voltage: DC 24V •
- . RA>90
- Lifespan: 30,000 hours
- Easy installation, cuttable and joinable, Accessories complete

### Application:

- Cove lighting, Architectural lights for canopy corridor Archway,
- Backlight or edge lighting for signage DIY lights for home use
- Path and contour marking .
- Decorative lights for holiday event show



| and and the |
|-------------|
|             |





Driver60W24V









COB-N8BXB-2



COB-N8BLB

Driver96W24V

COB-N8BB-2

COB-N8XB-2

Example: LDM-2835-120D-24V-3000K

| Ordering | Guide |
|----------|-------|
|          |       |

| Series |                 | LED Type | Voltage | Color Temperature | Size(Meter) |
|--------|-----------------|----------|---------|-------------------|-------------|
| LDM    | LED Strip Light | 384D     | 24V     | 3000K<br>4000K    | 5           |

| Specifications                 |                  |  |
|--------------------------------|------------------|--|
| Models                         | LDM-COB-384D-24V |  |
| Product Size(mm)               | 5000*8*0.25      |  |
| LED Type                       | СОВ              |  |
| Color Temperature*             | 3000K   4000K    |  |
| Lumen/Watt                     | 100