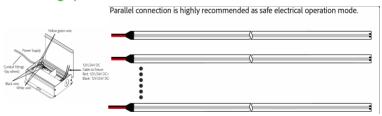

|  |
| Driver Input                   | 120V AC          |  |
| Power Factor                   | 0.9              |  |
| Dimming                        | Dimmable         |  |
| Beam Angle                     | 180°             |  |
| LED Quantity(per meter)        | 384Pcs           |  |
| Net Weight(kg)                 | 0.2              |  |
| Operating Temperature          | -25°C∼ +45°C     |  |
| Storage Temperature            | -30°C~ +80°C     |  |
| IP Rate                        | 20               |  |
| Estimated Life(Hours)          | 30,000           |  |
| Certification                  | cETLus           |  |
| Warranty                       | 3-year           |  |

# Dimensions

## The maximum length in series is 10 meters when led strip is DC 24V



## Linking operation: