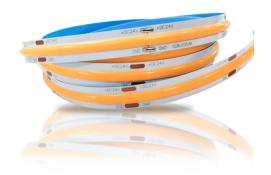

# LDM-COB-384D Low Voltage Flexible LED Strip

# LDM-COB-384D

# **Key Features**

- Light source: 384 pcs/m COB
- Material: superior and heat-resistant 8mm PCB
- Input voltage: DC 24V •
- . RA>90
- Lifespan: 30,000 hours
- Easy installation, cuttable and joinable, Accessories complete