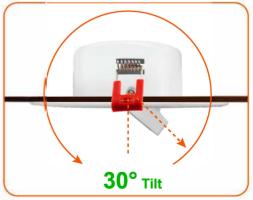

#### Energy efficient – up to 80% energy savings

- High Brightness COB LED's
- Low power consumption
- Input voltage: AC120V 50/60Hz
- 30° Tilt
- Made of high quality steel material
- Easy to install, modular design
- Lifetime rated for greater than 50,000 hours
- 100%-10% dimming capability, this fixture is
- compatible with industry standard TRIAC/ELV dimmers