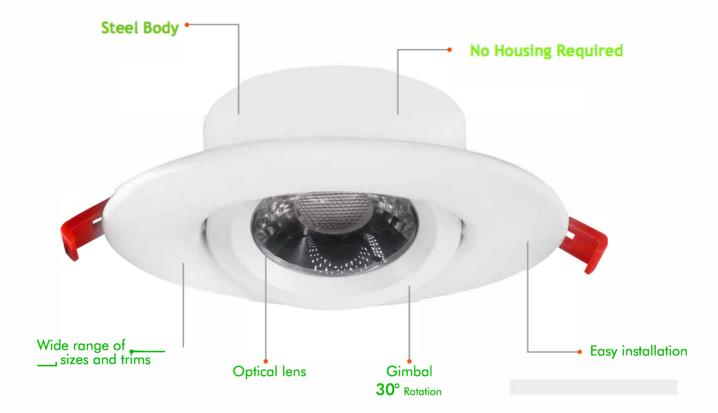

#### Energy efficient – up to 80% energy savings

- High Brightness COB LED's
- Low power consumption
- Input voltage: AC120V 50/60Hz
- 30° Tilt
- Made of high quality steel material
- Easy to install, modular design
- Lifetime rated for greater than 50,000 hours
- 100%-10% dimming capability, this fixture is
- compatible with industry standard TRIAC/ELV dimmers