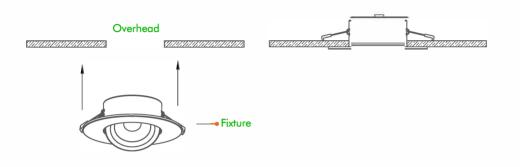

### Installation (Spring Clips)

| Picture | Model                                                                         | Description                                                                                                                   |
|---------|-------------------------------------------------------------------------------|-------------------------------------------------------------------------------------------------------------------------------|
|         | Model<br>LED Steel Gimbal - 3 color in 1<br>HB-GRF49W-CCT<br>HB-GRF49WBK -CCT | 4" 9W 3000K4000K.5000K 700Lm Round Steel Gimbal White Finish<br>4" 9W 3000K.4000K.5000K 700Lm Round Steel Gimbal Black Finish |
|         |                                                                               |                                                                                                                               |