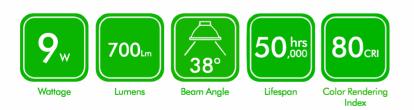

#### Energy efficient – up to 80% energy savings

- High Brightness COB LED's
- Low power consumption
- Input voltage: AC120V 50/60Hz
- 30° Tilt
- Made of high quality steel material
- Easy to install, modular design
- Lifetime rated for greater than 50,000 hours
- 100%-10% dimming capability, this fixture is
- compatible with industry standard TRIAC/ELV dimmers

### Installation (Spring Clips)

| Picture | Model                                                                         | Description                                                                                                                   |
|---------|-------------------------------------------------------------------------------|-------------------------------------------------------------------------------------------------------------------------------|
|         | Model<br>LED Steel Gimbal - 3 color in 1<br>HB-GRF49W-CCT<br>HB-GRF49WBK -CCT | 4" 9W 3000K4000K.5000K 700Lm Round Steel Gimbal White Finish<br>4" 9W 3000K.4000K.5000K 700Lm Round Steel Gimbal Black Finish |
|         |                                                                               |                                                                                                                               |