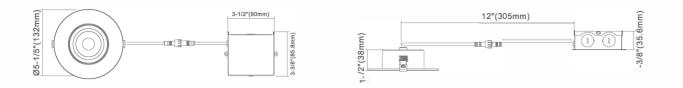

# 4" LED Steel Gimbal Downlight (3CCT Optional)

*Improved directional LED Gimbal Downlight*, are the perfect solution for a mulitude of residential and commercial applications.

Ideal for sloped ceilings, wall washing, highlight artwork, task or general lighting etc.









#### Energy efficient – up to 80% energy savings

- High Brightness COB LED's
- Low power consumption
- Input voltage: AC120V 50/60Hz
- 30° Tilt
- Made of high quality steel material
- Easy to install, modular design
- Lifetime rated for greater than 50,000 hours
- 100%-10% dimming capability, this fixture is
- compatible with industry standard TRIAC/ELV dimmers



**Back View** 



## **Dimensions**



### Installation (Spring Clips)



| Picture | Model                                                                         | Description                                                                                                                   |
|---------|-------------------------------------------------------------------------------|-------------------------------------------------------------------------------------------------------------------------------|
|         | Model<br>LED Steel Gimbal - 3 color in 1<br>HB-GRF49W-CCT<br>HB-GRF49WBK -CCT | 4" 9W 3000K4000K.5000K 700Lm Round Steel Gimbal White Finish<br>4" 9W 3000K.4000K.5000K 700Lm Round Steel Gimbal Black Finish |
|         |                                                                               |