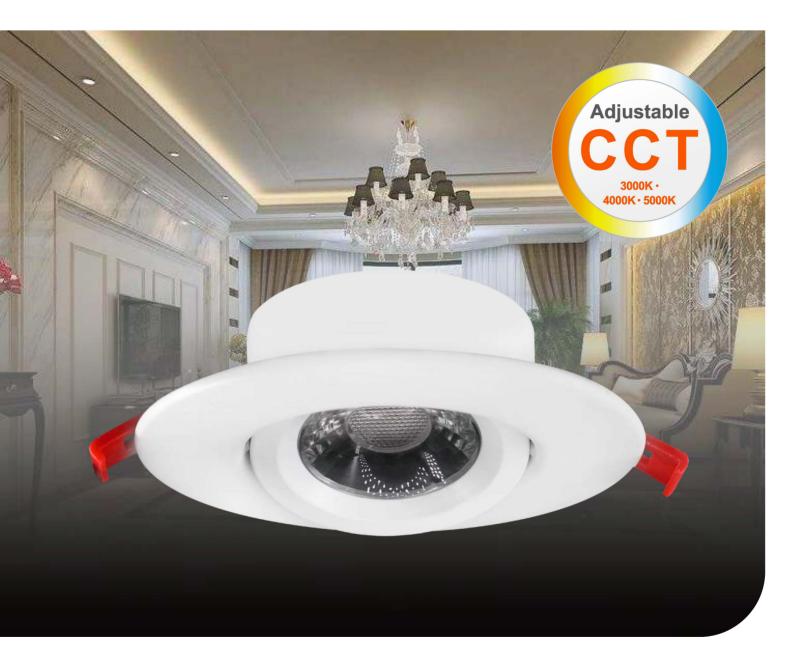

# 4" LED Steel Gimbal Downlight (3CCT Optional)

*Improved directional LED Gimbal Downlight*, are the perfect solution for a mulitude of residential and commercial applications.

Ideal for sloped ceilings, wall washing, highlight artwork, task or general lighting etc.

#### Energy efficient – up to 80% energy savings

- High Brightness COB LED's
- Low power consumption
- Input voltage: AC120V 50/60Hz
- 30° Tilt
- Made of high quality steel material
- Easy to install, modular design
- Lifetime rated for greater than 50,000 hours
- 100%-10% dimming capability, this fixture is
- compatible with industry standard TRIAC/ELV dimmers