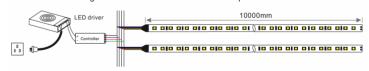

## Linking operation:

The maximum length in series is 10 meters when led strip is DC 24V

Parallel connection is highly recommended as safe electrical operation mode.