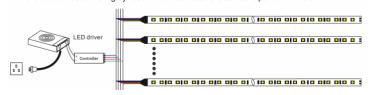

## Linking operation:

The maximum length in series is 10 meters when led strip is DC 24V

Parallel connection is highly recommended as safe electrical operation mode.