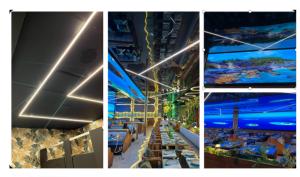

## **Application:**

- Home Ambiance: Adds vibrant, customizable lighting to living spaces.
- Commercial Use: Enhances retail, restaurants, and bars with dynamic RGB effects.
- Event Decor: Ideal for colorful lighting at parties and events.
- Architectural Highlights: Accentuates indoor and outdoor features
- Signage: Brightens signs and displays for greater visibility.