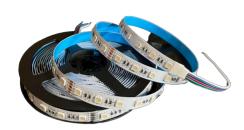

# LDM-5050-60D Low Voltage Flexible LED Strip

#### LDM-5050-60D-RGBW

## **Key Features**

- Vibrant RGB Lighting: Equipped with 5050 LEDs for dynamic and customizable color options.
- High LED Density: 60 LEDs per meter ensure bright and consistent illumination.
- Efficient Operation: Runs at 24V DC with a power consumption of 14.4W per meter.
- Indoor Use: IP20 rating makes it ideal for dry, indoor environments.
- Safety Certified: cETLus certified, ensuring compliance with safety standards.