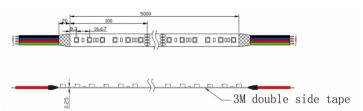

Driver Input                   | 120V AC               |  |  |
| Power Factor                   | 0.9                   |  |  |
| Dimming                        | Dimmable              |  |  |
| Beam Angle                     | 120°                  |  |  |
| LED Quantity(per meter)        | 60Pcs                 |  |  |
| Net Weight(kg)                 | 0.2                   |  |  |
| Operating Temperature          | -25°C~ +45°C          |  |  |
| Storage Temperature            | -30°C~ +80°C          |  |  |
| IP Rate                        | 20                    |  |  |
| Estimated Life(Hours)          | 30,000                |  |  |
| Certification                  | cETLus                |  |  |
| Warranty                       | 3-year                |  |  |

### **Dimensions**



## Linking operation:

The maximum length in series is 10 meters when led strip is DC 24V



Parallel connection is highly recommended as safe electrical operation mode.



### **Ordering Guide**

| Series                  | LED Type | Color | Size    |
|-------------------------|----------|-------|---------|
| LDM LED RGB Strip Light | 5050-60D | RGBW  | 5 Meter |