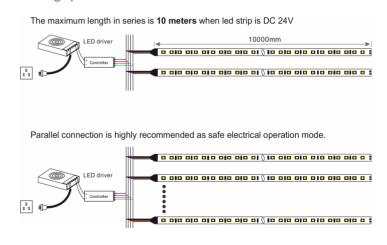

## Linking operation:

| Ordering Guide |                     |          |       |       |         |  |  |
|----------------|---------------------|----------|-------|-------|---------|--|--|
| Series         |                     | LED Type | Color | Color | Size    |  |  |
| LDM            | LED RGB Strip Light | 5050-60D | RGB   | RGB   | 5 Meter |  |  |