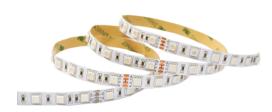

#### LDM-5050-60D-RGB

#### **Key Features**

- Vibrant RGB Lighting: Equipped with 5050 LEDs for dynamic and customizable color options.
- High LED Density: 60 LEDs per meter ensure bright and consistent illumination.
- Efficient Operation: Runs at 24V DC with a power consumption of 14.4W per meter.
- Indoor Use: IP20 rating makes it ideal for dry, indoor environments.
- Safety Certified: cETLus certified, ensuring compliance with safety standards.