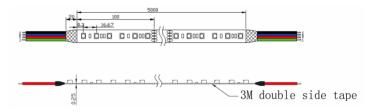

|  |  |  |
| Driver Input                   | 120V AC          |  |  |  |
| Power Factor                   | 0.9              |  |  |  |
| Dimming                        | Dimmable         |  |  |  |
| Beam Angle                     | 120°             |  |  |  |
| LED Quantity(per meter)        | 60Pcs            |  |  |  |
| Net Weight(kg)                 | 0.2              |  |  |  |
| Operating Temperature          | -25°C~ +45°C     |  |  |  |
| Storage Temperature            | -30°C∼ +80°C     |  |  |  |
| IP Rate                        | 20               |  |  |  |
| Estimated Life(Hours)          | 30,000           |  |  |  |
| Certification                  | cETLus           |  |  |  |
| Warranty                       | 3-year           |  |  |  |

#### **Dimensions**



## Linking operation:



| Ordering Guide |                     |          |       |       |         |  |  |
|----------------|---------------------|----------|-------|-------|---------|--|--|
| Series         |                     | LED Type | Color | Color | Size    |  |  |
| LDM            | LED RGB Strip Light | 5050-60D | RGB   | RGB   | 5 Meter |  |  |