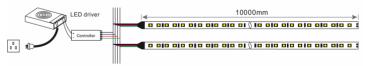

### Linking operation:

Parallel connection is highly recommended as safe electrical operation mode.