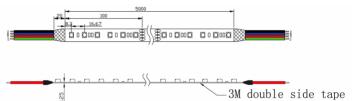

|
| CRI                            | >80                   |
| Driver Input                   | 120V AC               |
| Power Factor                   | 0.9                   |
| Dimming                        | Dimmable              |
| Beam Angle                     | 120°                  |
| LED Quantity(per meter)        | 60Pcs                 |
| Net Weight(kg)                 | 0.25                  |
| Operating Temperature          | -25°C∼ +45°C          |
| Storage Temperature            | -30°C~ +80°C          |
| IP Rate                        | 65                    |
| Estimated Life(Hours)          | 30,000                |
| Certification                  | cETLus                |
| Warranty                       | 3-year                |

### **Dimensions**



### Linking operation:





Parallel connection is highly recommended as safe electrical operation mode.



#### Example: LDM-5050-600D-RGBW IP65

| Series |                     | LED Type | Color | Rating | Size    |
|--------|---------------------|----------|-------|--------|---------|
| LDM    | LED RGB Strip Light | 5050-60D | RGBW  | IP65   | 5 Meter |