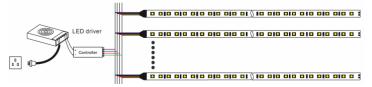

### Linking operation:

Parallel connection is highly recommended as safe electrical operation mode.