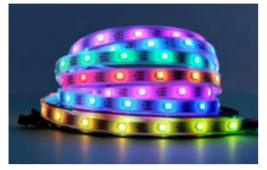

# LDM-5050-60D-RGBW IP65

### **Key Features**

- RGBW Color: Customizable vibrant lighting.
- Rating: IP65, suitable for outdoor use and protection against water jets
- Flexible Design: 12mm width, 5-meter roll
- RA>80
- Certified Safety: cETLus Certified
- Warranty: 3-year coverage.