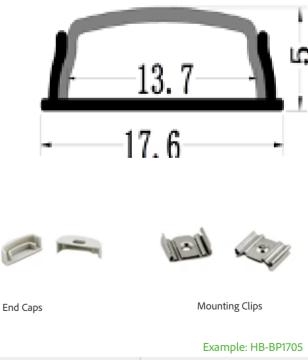

## **Ordering Guide**

|                        | Specifications                       |  |  |
|------------------------|--------------------------------------|--|--|
| Models                 | HB-BP1705                            |  |  |
| Dimensions:            | 17.6mm (W) × 5mm (H)                 |  |  |
| Material:              | High-quality anodized aluminum alloy |  |  |
| Inner Size:            | 13.7*5mm                             |  |  |
| Bending Direction:     | Top View                             |  |  |
| Operating Temperature: | -20°C to +50°C (-4°F to +122°F)      |  |  |
| Compatible LED         | SMD 2835 / RGBW / COB LED Strips     |  |  |
| LED Strip Width        | 5mm - 12mm                           |  |  |
| Diffuser Cover:        | Milky White                          |  |  |
| Beam Angle:            | 120                                  |  |  |
| Minimum Bend Radius    | 150mm (6")                           |  |  |
| Installation Method:   | Surface mounted or pendant           |  |  |
| Length:                | 3000mm                               |  |  |

## Dimensions

| Series                       | Туре | Size | Length  |
|------------------------------|------|------|---------|
| HB Bendable Flexible Profile | BP   | 1705 | 3 Meter |