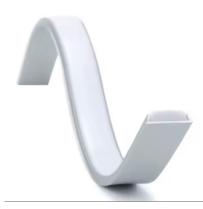

#### **Key Features**

- Flexible aluminum design adapts to curves and corners
- Slim 17×5mm profile fits tight spaces, sleek look
- High-quality anodized aluminum durable and excellent heat dissipation
- Smooth light diffusion works with frosted/milky covers
- Fits up to 12mm LED strips SMD & COB compatible
- Quick installation clips, adhesive, or screw mount

### **Application:**

- Curved architectural lighting (walls, ceilings, columns)
- Decorative and accent lighting in retail, hotels, and homes
- Signage, lettering, and logo illumination
- Furniture and display case lighting
- Cove and indirect lighting designs