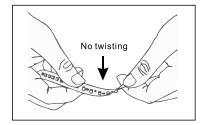

Switch on and enjoy.

• Do not pull the whole led strip from the back release paper by one time. No press on the leds

• No bending at the point of leds

• No contortion of the led strip

- Diameter >6 cm
- No bending with Diameter<6cm