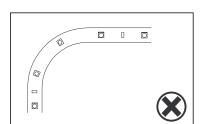

Switch on and enjoy.

• Do not pull the whole led strip from the back release paper by one time. No press on the leds

• No bending at the point of leds

• No contortion of the led strip

- Diameter >6 cm
- No bending with Diameter<6cm