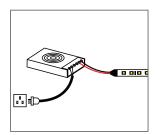

#### **Installation Steps**

• Clean the installation surface

- Connect the led strip wire to the driver output side
- Connect the driver input side to power-supply.

• Measure the length you need to install, cut at the nearest scissor mark line.