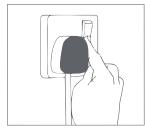

#### **Installation Steps**

• Clean the installation surface

- Connect the led strip wire to the driver output side
- Connect the driver input side to power-supply.

• Measure the length you need to install, cut at the nearest scissor mark line.