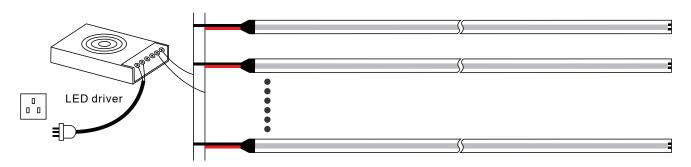

#### Linking operation

The maximum length in series is  ${\bf 10}\ meters$  when led strip is DC 24V

Parallel connection is highly recommended as safe electrical operation mode.

#### **Installation Steps**

• Clean the installation surface

- Connect the led strip wire to the driver output side
- Connect the driver input side to power-supply.

• Measure the length you need to install, cut at the nearest scissor mark line.