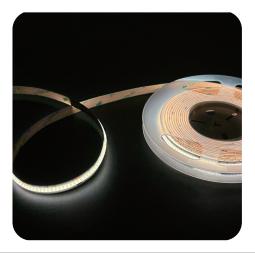

# LDM-COB-640D-CCT

- Adjustable Color Temperature (CCT): 3000K Warm White to 6000K Cool White
- Light source:COB-640D(IP20)
- Material: superior and heat-resistant10mm
- PCB Input voltage : DC 24V
- RA>90
- Lifespan: 30, 000 hours

### **Optical & Electrial**

| Product Size          | 5000*10*0.25(mm) |  |  |
|-----------------------|------------------|--|--|
| LED Quantity          | 640PCS           |  |  |
| LED Type              | СОВ              |  |  |
| Input Voltage         | 24V DC           |  |  |
| Current               | 0.5(Amps/m)      |  |  |
| Min Cuttable Length   | 50(mm)           |  |  |
| Beam Angle            | 180°(C°)         |  |  |
| Max.Power Consumption | 10-12 W          |  |  |
| Operating Temperature | -25°C~ +45°C(C°) |  |  |
| Storage Temperature   | -30°C~+80°C(C°)  |  |  |
| Net Weight            | 0.2(kg) for 5m   |  |  |
| Estimated Life        | 30,000 hrs       |  |  |
| Certifications        | RoHs & CE & ETL  |  |  |