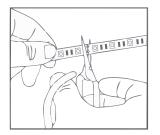

#### **Installation Steps**

• Clean the installation surface

- Connect the led strip wire to the driver output side
- Connect the driver input side to power-supply.

• Measure the length you need to install, cut at the nearest scissor mark line.