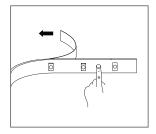

#### **Installation Steps**

• Clean the installation surface

- Connect the led strip wire to the driver output side
- Connect the driver input side to power-supply.

• Measure the length you need to install, cut at the nearest scissor mark line.