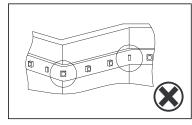

Switch on and enjoy.

• Do not pull the whole led strip from the back release paper by one time. No press on the leds

• No bending at the point of leds

• No contortion of the led strip

- Diameter >6 cm
- No bending with Diameter<6cm