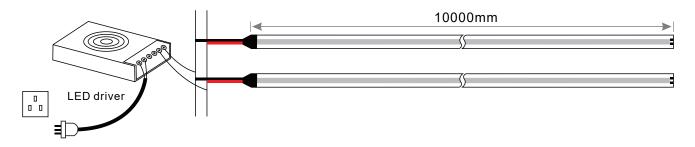

#### Linking operation

The maximum length in series is  ${\bf 10}\ meters$  when led strip is DC 24V

Parallel connection is highly recommended as safe electrical operation mode.