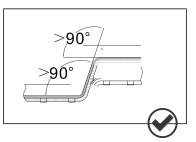

Switch on and enjoy.

• Do not pull the whole led strip from the back release paper by one time. No press on the leds

• No bending at the point of leds

• No contortion of the led strip

- Diameter >6 cm
- No bending with Diameter<6cm