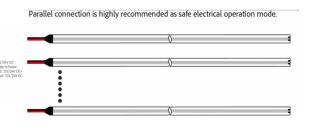

/m) | 15             |
| IC Type                        |                |
| CRI                            | > 90           |
| Driver Input                   | 120V AC        |
| Power Factor                   | 0.9            |
| Dimming                        | Dimmable       |
| Beam Angle                     | 180°           |
| LED Quantity(per meter)        | 840Pcs         |
| Net Weight(kg)                 | 0.2            |
| Operating Temperature          | -25°C~ +45°C   |
| Storage Temperature            | -30°C~ +80°C   |
| IP Rate                        | 20             |
| Estimated Life(Hours)          | 30,000         |
| Certification                  | cETLus         |
| Warranty                       | 3-year         |

#### **Dimensions**



## Linking operation:





## **Ordering Guide**

| Ordering Guide |                 |          |                   |         | Example: LDM-COB-680D RGB |
|----------------|-----------------|----------|-------------------|---------|---------------------------|
| Series         |                 | LED Type | Color Temperature | Voltage | Size(Meter)               |
| LDM            | LED Strip Light | COB 484D | RGB               | 24V     | 5                         |