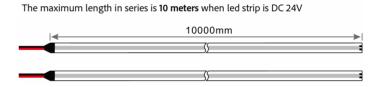

Max Power Consumption (Watt/m) | 15             |
| IC Type                        |                |
| CRI                            | > 90           |
| Driver Input                   | 120V AC        |
| Power Factor                   | 0.9            |
| Dimming                        | Dimmable       |
| Beam Angle                     | 180°           |
| LED Quantity(per meter)        | 840Pcs         |
| Net Weight(kg)                 | 0.2            |
| Operating Temperature          | -25°C~ +45°C   |
| Storage Temperature            | -30°C~ +80°C   |
| IP Rate                        | 20             |
| Estimated Life(Hours)          | 30,000         |
| Certification                  | cETLus         |
| Warranty                       | 3-year         |

#### **Dimensions**



## Linking operation:





## **Ordering Guide**

| Ordering Guide |                 |          |                   |         | Example: LDM-COB-680D RGB |
|----------------|-----------------|----------|-------------------|---------|---------------------------|
| Series         |                 | LED Type | Color Temperature | Voltage | Size(Meter)               |
| LDM            | LED Strip Light | COB 484D | RGB               | 24V     | 5                         |