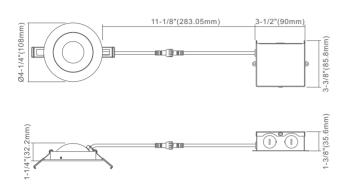

## **Dimensions**

3.5" Round

| 3.5° LED Flooting Gimbol Light - Worm White  HB-LED-35-S6W-3KBK-FG  HB-LED-35-S6W-3KBK-FG  3.5° 6W 3000K 500Lm Flooting Gimbol Block Finish  HB-LED-35-S6W-3KBK-FG  3.5° 6W 3000K 500Lm Flooting Gimbol Block Finish  HB-LED-35-S6W-3KBK-FG  3.5° 6W 4000K 500Lm Flooting Gimbol Block Finish  HB-LED-35-S6W-4KBK-FG  3.5° 6W 4000K 520Lm Flooting Gimbol Block Finish  HB-LED-35-S6W-4KBN-FG  3.5° 6W 4000K 520Lm Flooting Gimbol Block Finish  HB-LED-35-S6W-4KBN-FG  3.5° 6W 4000K 520Lm Flooting Gimbol Block Finish  HB-LED-35-S6W-3KBK-FG  3.5° 6W 5000K 540Lm Flooting Gimbol Block Finish  HB-LED-35-S6W-5KBK-FG  3.5° 6W 5000K 540Lm Flooting Gimbol Block Finish  HB-LED-35-S6W-5KBK-FG  3.5° 6W 5000K 540Lm Flooting Gimbol Block Finish  HB-LED-35-S6W-5KBK-FG  3.5° 6W 5000K 540Lm Flooting Gimbol Block Finish  HB-LED-4-S12W-3KBK-FG  4" 12W 3000K 900Lm Flooting Gimbol Block Finish  HB-LED-4-S12W-3KBK-FG  4" 12W 3000K 900Lm Flooting Gimbol Block Finish  HB-LED-4-S12W-3KBK-FG  4" 12W 3000K 900Lm Flooting Gimbol Block Finish  HB-LED-4-S12W-3KBK-FG  4" 12W 4000K 920Lm Flooting Gimbol Block Finish  HB-LED-4-S12W-3KBK-FG  4" 12W 4000K 920Lm Flooting Gimbol Block Finish  HB-LED-4-S12W-3KBK-FG  4" 12W 4000K 920Lm Flooting Gimbol Block Finish  HB-LED-4-S12W-3KBK-FG  4" 12W 4000K 920Lm Flooting Gimbol Block Finish  HB-LED-4-S12W-3KBK-FG  4" 12W 4000K 920Lm Flooting Gimbol Block Finish  HB-LED-4-S12W-3KBK-FG  4" 12W 5000K 940Lm Flooting Gimbol Block Finish  HB-LED-4-S12W-5KBK-FG  4" 12W 5000K 940Lm Flooting Gimbol Brushed Nickel Finish  HB-LED-4-S12W-5KBK-FG  4" 12W 5000K 940Lm Flooting Gimbol Brushed Nickel Finish  HB-LED-4-S12W-5KBK-FG  4" 12W 5000K 940Lm Flooting Gimbol Brushed Nickel Finish  HB-LED-4-S12W-5KBK-FG  4" 12W 5000K 940Lm Flooting Gimbol Brushed Nickel Finish  HB-LED-4-S12W-5KBK-FG  4" 12W 5000K 940Lm Flooting Gimbol Brushed Nickel Finish  HB-LED-4-S12W-5KBK-FG  4" 12W 5000K 940Lm Flooting Gimbol Brushed Nickel Finish  HB-LED-4-S12W-5KBK-FG  4" 12W 5000K 940Lm Flooting Gimbol Brushed Nickel Finish  HB-LED-4-S12W-5KBK-FG  4" 12W 500 | Distance    | Model                                        | Description                                               |
|--------------------------------------------------------------------------------------------------------------------------------------------------------------------------------------------------------------------------------------------------------------------------------------------------------------------------------------------------------------------------------------------------------------------------------------------------------------------------------------------------------------------------------------------------------------------------------------------------------------------------------------------------------------------------------------------------------------------------------------------------------------------------------------------------------------------------------------------------------------------------------------------------------------------------------------------------------------------------------------------------------------------------------------------------------------------------------------------------------------------------------------------------------------------------------------------------------------------------------------------------------------------------------------------------------------------------------------------------------------------------------------------------------------------------------------------------------------------------------------------------------------------------------------------------------------------------------------------------------------------------------------------------------------------------------------------------------------------------------------------------------------------------------------------------------------------------------------------------------------------------------------------------------------------------------------------------------------------------------------------------------------------------------------------------------------------------------------------------------------------------------|-------------|----------------------------------------------|-----------------------------------------------------------|
| HB-LED-35-S6W-3KWH-FG HB-LED-35-S6W-3KBK-FG HB-LED-35-S6W-3KBK-FG HB-LED-35-S6W-3KBK-FG HB-LED-35-S6W-3KBK-FG 3.5' 6W 3000K 500Lm Floating Gimbal Block Finish HB-LED-35-S6W-3KBK-FG 3.5' 6W 4000K 520Lm Floating Gimbal Pushed Nickel Finish HB-LED-35-S6W-4KWH-FC 3.5' 6W 4000K 520Lm Floating Gimbal Block Finish HB-LED-35-S6W-4KBK-FG 3.5' 6W 4000K 520Lm Floating Gimbal Block Finish HB-LED-35-S6W-3KBK-FG 3.5' 6W 4000K 520Lm Floating Gimbal Block Finish HB-LED-35-S6W-5KWH-FC 3.5' 6W 5000K 520Lm Floating Gimbal Brushed Nickel Finish HB-LED-35-S6W-5KBK-FG 3.5' 6W 5000K 540Lm Floating Gimbal Block Finish HB-LED-35-S6W-5KBK-FG 3.5' 6W 5000K 540Lm Floating Gimbal Block Finish HB-LED-35-S6W-5KBK-FG 3.5' 6W 5000K 540Lm Floating Gimbal Block Finish HB-LED-4-S12W-3KBK-FG 4' 12W 3000K 900Lm Floating Gimbal Block Finish HB-LED-4-S12W-3KBK-FG 4' 12W 3000K 900Lm Floating Gimbal Block Finish HB-LED-4-S12W-3KBK-FG 4' 12W 3000K 900Lm Floating Gimbal Brushed Nickel Finish HB-LED-4-S12W-3KBK-FG 4' 12W 4000K 920Lm Floating Gimbal Brushed Nickel Finish HB-LED-4-S12W-3KBK-FG 4' 12W 4000K 920Lm Floating Gimbal Brushed Nickel Finish HB-LED-4-S12W-3KBK-FG 4' 12W 4000K 920Lm Floating Gimbal Brushed Nickel Finish HB-LED-4-S12W-3KBK-FG 4' 12W 5000K 940Lm Floating Gimbal Brushed Nickel Finish HB-LED-4-S12W-5KBK-FG 4' 12W 5000K 940Lm Floating Gimbal Brushed Nickel Finish HB-LED-4-S12W-5KBK-FG 4' 12W 5000K 940Lm Floating Gimbal Brushed Nickel Finish HB-LED-4-S12W-5KBK-FG 4' 12W 5000K 940Lm Floating Gimbal Brushed Nickel Finish HB-LED-4-S12W-5KBK-FG 4' 12W 5000K 940Lm Floating Gimbal Brushed Nickel Finish HB-LED-4-S12W-5KBK-FG 4' 12W 5000K 940Lm Floating Gimbal Brushed Nickel Finish HB-LED-4-S12W-5KBK-FG 4' 12W 5000K 940Lm Floating Gimbal Brushed Nickel Finish HB-LED-4-S12W-5KBK-FG 4' 12W 5000K 940Lm Floating Gimbal Brushed Nickel Finish                                                                                                                                                                                                                        | Picture     |                                              | Description                                               |
| HB-LED-35-S6W-3KBK-FG HB-LED-35-S6W-3KBK-FG HB-LED-35-S6W-3KBK-FG 3.5° LED Floating Gimbal Black Finish HB-LED-35-S6W-3KBK-FG 3.5° LED Floating Gimbal Light - Neutral White HB-LED-35-S6W-4KBK-FG HB-LED-35-S6W-4KBK-FG 3.5° LED Floating Gimbal Light - Cool White HB-LED-35-S6W-3KBK-FG 3.5° LED Floating Gimbal Light - Cool White HB-LED-35-S6W-5KBK-FG 3.5° LED Floating Gimbal Light - Cool White HB-LED-35-S6W-5KBK-FG 3.5° LED Floating Gimbal Light - Warm White HB-LED-35-S6W-5KBK-FG 3.5° LED Floating Gimbal Light - Warm White HB-LED-3-S5-S6W-5KBK-FG 4° LED Floating Gimbal Light - Warm White HB-LED-3-S5-S6W-5KBK-FG 4° LED Floating Gimbal Light - Warm White HB-LED-3-S5-S6W-5KBK-FG 4° LED Floating Gimbal Light - Warm White HB-LED-3-S12W-3KBK-FG 4° LED Floating Gimbal Light - Neutral White HB-LED-3-S12W-3KBK-FG 4° LED Floating Gimbal Black Finish HB-LED-3-S12W-3KBK-FG 4° LED Floating Gimbal Black Finish HB-LED-3-S12W-3KBK-FG 4° LED Floating Gimbal Brushed Nickel Finish HB-LED-3-S12W-5KBK-FG 4° LED Floating Gimbal Brushed Nickel Finish                                                                                                                                         |             |                                              | 2.5" 6W 2000K 5001 m Floating Gimbal White Finish         |
| HB-LED-35-S6W-3KBN-FG 3.5° LED Richding Gimbel Light - Neutral White HB-LED-35-S6W-4KWH-FG HB-LED-35-S6W-4KWH-FG HB-LED-35-S6W-4KWH-FG HB-LED-35-S6W-4KWH-FG HB-LED-35-S6W-4KWH-FG HB-LED-35-S6W-4KWH-FG 3.5° LED Richding Gimbel Light - Cool White HB-LED-35-S6W-5KWH-FG 3.5° LED Richding Gimbel Light - Cool White HB-LED-35-S6W-5KWH-FG 3.5° LED Richding Gimbel Light - Cool White HB-LED-35-S6W-5KWH-FG HB-LED-35-S6W-5KWH-FG HB-LED-35-S6W-5KWH-FG HB-LED-35-S6W-5KWH-FG HB-LED-35-S6W-5KWH-FG HB-LED-35-S6W-5KWH-FG HB-LED-4-S12W-3KWH-FG HB-LED-4-S12W-5KWH-FG HB-LED-4-S12W-5KWH- |             |                                              | •                                                         |
| 3.5" LED Floating Gimbal Light - Neutral White  HB-LED-35-S6W-4KWH-FG HB-LED-35-S6W-4KWH-FG HB-LED-35-S6W-4KWH-FG 3.5" W 4000K 520Lm Floating Gimbal Block Finish HB-LED-35-S6W-4KBN-FG 3.5" W 4000K 520Lm Floating Gimbal Brushed Nickel Finish HB-LED-35-S6W-5KWH-FG 3.5" W 5000K 540Lm Floating Gimbal Brushed Nickel Finish HB-LED-35-S6W-5KWH-FG HB-LED-35-S6W-5KWH-FG 3.5" W 5000K 540Lm Floating Gimbal Block Finish HB-LED-35-S6W-5KWH-FG 3.5" W 5000K 540Lm Floating Gimbal Brushed Nickel Finish HB-LED-35-S6W-5KWH-FG HB-LED-4-S12W-3KWH-FG HB-LED-4-S12W-3KWH-FG HB-LED-4-S12W-3KWH-FG HB-LED-4-S12W-3KWH-FG HB-LED-4-S12W-3KWH-FG HB-LED-4-S12W-3KWH-FG HB-LED-4-S12W-3KWH-FG HB-LED-4-S12W-4KWH-FG HB-LED-4-S12W-4KWH-FG HB-LED-4-S12W-4KWH-FG HB-LED-4-S12W-4KWH-FG HB-LED-4-S12W-4KWH-FG HB-LED-4-S12W-5KWH-FG HB-LED-4-S12W-5KWH-FG HB-LED-4-S12W-5KWH-FG HB-LED-4-S12W-5KWH-FG HB-LED-4-S12W-5KWH-FG HB-LED-4-S12W-5KBK-FG HB-LD-4-S12W-5KBK-FG HB-LD |             |                                              | -                                                         |
| HB-LED-35-S6W-4KWH-FG HB-LED-35-S6W-4KBK-FG HB-LED-35-S6W-4KBK-FG HB-LED-35-S6W-4KBK-FG HB-LED-35-S6W-4KBK-FG HB-LED-35-S6W-5KWH-FG A3.5' 6W 4000K 520Lm Floating Gimbal Black Finish  3.5' 6W 4000K 520Lm Floating Gimbal Brushed Nickel Finish 3.5' 6W 5000K 540Lm Floating Gimbal White Finish HB-LED-35-S6W-5KWH-FG HB-LED-35-S6W-5KBK-FG A3.5' 6W 5000K 540Lm Floating Gimbal Black Finish HB-LED-35-S6W-5KBK-FG HB-LED-35-S6W-5KBK-FG A3.5' 6W 5000K 540Lm Floating Gimbal Brushed Nickel Finish HB-LED-35-S6W-5KBK-FG HB-LED-4-S12W-3KWH-FG A4' 12W 3000K 900Lm Floating Gimbal Black Finish HB-LED-4-S12W-3KBK-FG HB-LED-4-S12W-3KBK-FG A4' 12W 3000K 900Lm Floating Gimbal Brushed Nickel Finish HB-LED-4-S12W-4KBK-FG A4' 12W 4000K 920Lm Floating Gimbal Black Finish HB-LED-4-S12W-4KBK-FG A4' 12W 4000K 920Lm Floating Gimbal Black Finish HB-LED-4-S12W-5KWH-FG A4' 12W 4000K 920Lm Floating Gimbal White Finish HB-LED-4-S12W-5KWH-FG A4' 12W 5000K 940Lm Floating Gimbal White Finish HB-LED-4-S12W-5KWH-FG A4' 12W 5000K 940Lm Floating Gimbal White Finish HB-LED-4-S12W-5KWH-FG A4' 12W 5000K 940Lm Floating Gimbal Black Finish HB-LED-4-S12W-5KBK-FG A4' 12W 5000K 940Lm Floating Gimbal Black Finish HB-LED-4-S12W-5KBK-FG A4' 12W 5000K 940Lm Floating Gimbal Black Finish HB-LED-4-S12W-5KBK-FG A4' 12W 5000K 940Lm Floating Gimbal Black Finish HB-LED-4-S12W-5KBK-FG A4' 12W 5000K 940Lm Floating Gimbal Black Finish HB-LED-4-S12W-5KBK-FG A4' 12W 5000K 940Lm Floating Gimbal Black Finish HB-LED-4-S12W-5KBK-FG A4' 12W 5000K 940Lm Floating Gimbal Black Finish HB-LED-4-S12W-5KBN-FG A4' 12W 5000K 940Lm Floating Gimbal Black Finish HB-LED-4-S12W-5KBN-FG A4' 12W 5000K 940Lm Floating Gimbal Brushed Nickel Finish                                                                                                                                                                                                                                                                                                                                                                           |             |                                              | 3.5 6W 3000K SOULM Floating Gimbal Brushed Nickel Finish  |
| HB-LED-35-S6W-4KBK-FG HB-LED-35-S6W-4KBN-FG 3.5° 6W 4000K 520Lm Floating Gimbal Black Finish HB-LED-35-S6W-4KBN-FG 3.5° 6W 4000K 520Lm Floating Gimbal Brushed Nickel Finish 3.5° 6W 5000K 540Lm Floating Gimbal White Finish HB-LED-35-S6W-5KBK-FG 3.5° 6W 5000K 540Lm Floating Gimbal White Finish HB-LED-35-S6W-5KBN-FG 3.5° 6W 5000K 540Lm Floating Gimbal Brushed Nickel Finish HB-LED-35-S6W-5KBN-FG 3.5° 6W 5000K 540Lm Floating Gimbal Brushed Nickel Finish 4° LED Floating Gimbal Light - Worm White HB-LED-4-S12W-3KWH-FG HB-LED-4-S12W-3KBN-FG 4° 12W 3000K 900Lm Floating Gimbal White Finish 4° LED Floating Gimbal Light - Neutral White HB-LED-4-S12W-3KBN-FG 4° 12W 4000K 920Lm Floating Gimbal Brushed Nickel Finish HB-LED-4-S12W-4KBN-FG 4° 12W 4000K 920Lm Floating Gimbal White Finish HB-LED-4-S12W-4KBN-FG 4° 12W 4000K 920Lm Floating Gimbal White Finish HB-LED-4-S12W-4KBN-FG 4° 12W 4000K 920Lm Floating Gimbal White Finish HB-LED-4-S12W-5KBN-FG 4° 12W 5000K 940Lm Floating Gimbal White Finish HB-LED-4-S12W-5KBN-FG 4° 12W 5000K 940Lm Floating Gimbal White Finish HB-LED-4-S12W-5KBN-FG 4° 12W 5000K 940Lm Floating Gimbal Brushed Nickel Finish HB-LED-4-S12W-5KBN-FG 4° 12W 5000K 940Lm Floating Gimbal Brushed Nickel Finish HB-LED-4-S12W-5KBN-FG 4° 12W 5000K 940Lm Floating Gimbal Brushed Nickel Finish HB-LED-4-S12W-5KBN-FG 4° 12W 5000K 940Lm Floating Gimbal Brushed Nickel Finish HB-LED-4-S12W-5KBN-FG 4° 12W 5000K 940Lm Floating Gimbal Brushed Nickel Finish                                                                                                                                                                                                                                                                                                                                                                                                                                                                                                                                                                                                                |             |                                              | 0.5% () V (000 V 500) 51 32 02 1 1 1 1 1 1 1 1 1          |
| HB-LED-35-S6W-4KBN-FG 3.5" LED Floating Gimbal Light - Cool White  HB-LED-35-S6W-SKWH-FG 3.5" 6W 5000K 540Lm Floating Gimbal Brushed Nickel Finish  HB-LED-35-S6W-5KBN-FG 3.5" 6W 5000K 540Lm Floating Gimbal Black Finish  HB-LED-35-S6W-5KBN-FG 3.5" 6W 5000K 540Lm Floating Gimbal Black Finish  HB-LED-35-S6W-5KBN-FG 3.5" 6W 5000K 540Lm Floating Gimbal Black Finish  4" LED Floating Gimbal Light - Warm White  HB-LED-4-S12W-3KBN-FG 4" 12W 3000K 900Lm Floating Gimbal Black Finish  HB-LED-4-S12W-3KBN-FG 4" 12W 3000K 900Lm Floating Gimbal Black Finish  HB-LED-4-S12W-3KBN-FG 4" 12W 3000K 900Lm Floating Gimbal Black Finish  HB-LED-4-S12W-3KBN-FG 4" 12W 3000K 900Lm Floating Gimbal Black Finish  HB-LED-4-S12W-3KBN-FG 4" 12W 4000K 920Lm Floating Gimbal White Finish  HB-LED-4-S12W-3KBN-FG 4" 12W 4000K 920Lm Floating Gimbal Black Finish  HB-LED-4-S12W-3KBN-FG 4" 12W 4000K 920Lm Floating Gimbal Black Finish  HB-LED-4-S12W-5KBN-FG 4" 12W 4000K 920Lm Floating Gimbal Black Finish  HB-LED-4-S12W-5KBN-FG 4" 12W 5000K 940Lm Floating Gimbal Black Finish  HB-LED-4-S12W-5KBN-FG 4" 12W 5000K 940Lm Floating Gimbal Brushed Nickel Finish  HB-LED-4-S12W-5KBN-FG 4" 12W 5000K 940Lm Floating Gimbal Brushed Nickel Finish  HB-LED-4-S12W-5KBN-FG 4" 12W 5000K 940Lm Floating Gimbal Brushed Nickel Finish  HB-LED-4-S12W-5KBN-FG 4" 12W 5000K 940Lm Floating Gimbal Brushed Nickel Finish  HB-LED-4-S12W-5KBN-FG 4" 12W 5000K 940Lm Floating Gimbal Brushed Nickel Finish  HB-LED-4-S12W-5KBN-FG 4" 12W 5000K 940Lm Floating Gimbal Brushed Nickel Finish                                                                                                                                                                                                                                                                                                                                                                                                                                                                                                                                           |             |                                              | -                                                         |
| 3.5" LED Floating Gimbal Light - Cool White  HB-LED-35-S6W-5KWH-FG  3.5" 6W 5000K 540Lm Floating Gimbal White Finish  HB-LED-35-S6W-5KBK-FG  3.5" 6W 5000K 540Lm Floating Gimbal Black Finish  HB-LED-35-S6W-5KBN-FG  3.5" 6W 5000K 540Lm Floating Gimbal Black Finish  HB-LED-35-S6W-5KBN-FG  3.5" 6W 5000K 540Lm Floating Gimbal Brushed Nickel Finish  4" LED Floating Gimbal Light - Warm White  HB-LED-4-S12W-3KBK-FG  HB-LED-4-S12W-3KBK-FG  4" 12W 3000K 900Lm Floating Gimbal Black Finish  4" LED Floating Gimbal Light - Neutral White  HB-LED-4-S12W-3KBN-FG  4" 12W 4000K 920Lm Floating Gimbal Brushed Nickel Finish  HB-LED-4-S12W-4KBK-FG  4" 12W 4000K 920Lm Floating Gimbal Brushed Nickel Finish  4" LED Floating Gimbal Light - Cool White  HB-LED-4-S12W-3KBK-FG  4" 12W 5000K 940Lm Floating Gimbal Brushed Nickel Finish  HB-LED-4-S12W-5KBK-FG  4" 12W 5000K 940Lm Floating Gimbal Black Finish  HB-LED-4-S12W-5KBK-FG  4" 12W 5000K 940Lm Floating Gimbal Brushed Nickel Finish  HB-LED-4-S12W-5KBK-FG  4" 12W 5000K 940Lm Floating Gimbal Brushed Nickel Finish  HB-LED-4-S12W-5KBK-FG  4" 12W 5000K 940Lm Floating Gimbal Brushed Nickel Finish  HB-LED-4-S12W-5KBK-FG  4" 12W 5000K 940Lm Floating Gimbal Brushed Nickel Finish  HB-LED-4-S12W-5KBK-FG  4" 12W 5000K 940Lm Floating Gimbal Brushed Nickel Finish  HB-LED-4-S12W-5KBK-FG  4" 12W 5000K 940Lm Floating Gimbal Brushed Nickel Finish  HB-LED-4-S12W-5KBK-FG  4" 12W 5000K 940Lm Floating Gimbal Brushed Nickel Finish                                                                                                                                                                                                                                                                                                                                                                                                                                                                                                                                                                                                                  |             |                                              | -                                                         |
| HB-LED-35-S6W-5KWH-FG HB-LED-35-S6W-5KBK-FG HB-LED-35-S6W-5KBK-FG HB-LED-35-S6W-5KBK-FG HB-LED-35-S6W-5KBK-FG HB-LED-35-S6W-5KBN-FG JS" 6W 5000K 540Lm Floating Gimbal Black Finish  4" LED Floating Gimbal Light - Warm White HB-LED-4-S12W-3KBK-FG HB-LED-4-S12W-3KBK-FG HB-LED-4-S12W-3KBK-FG HB-LED-4-S12W-3KBK-FG HB-LED-4-S12W-3KBK-FG HB-LED-4-S12W-3KBK-FG HB-LED-4-S12W-3KBK-FG HB-LED-4-S12W-3KBK-FG HB-LED-4-S12W-4KBK-FG HB-LED-4-S12W-4KBK-FG HB-LED-4-S12W-4KBK-FG HB-LED-4-S12W-4KBK-FG HB-LED-4-S12W-4KBK-FG HB-LED-4-S12W-5KBK-FG HB-LED-4-S12W-5KBN-FG HB-LED-4-S12W-5KBN- |             |                                              | 3.5" 6W 4000K 520Lm Floating Gimbal Brushed Nickel Finish |
| HB-LED-35-S6W-5KBK-FG 3.5° 6W 5000K 540Lm Floating Gimbal Black Finish HB-LED-35-S6W-5KBN-FG 3.5° 6W 5000K 540Lm Floating Gimbal Brushed Nickel Finish  4° LED Floating Gimbal Light - Warm White  HB-LED-4-S12W-3KBN-FG HB-LED-4-S12W-3KBK-FG HB-LED-4-S12W-3KBN-FG HB-LED-4-S12W-5KBN-FG HB- |             | 3.5" LED Floating Gimbal Light - Cool White  |                                                           |
| HB-LED-35-S6W-5KBN-FG 3.5" 6W 5000K 540Lm Floating Gimbal Brushed Nickel Finish  4" LED Floating Gimbal Light - Warm White  HB-LED-4-S12W-3KWH-FG HB-LED-4-S12W-3KBK-FG HB-LED-4-S12W-3KBK-FG HB-LED-4-S12W-3KBN-FG HB-LED-4-S12W-3KBN-FG HB-LED-4-S12W-4KWH-FG HB-LED-4-S12W-4KWH-FG HB-LED-4-S12W-4KWH-FG HB-LED-4-S12W-4KBK-FG HB-LED-4-S12W-4KBK-FG HB-LED-4-S12W-4KBN-FG HB-LED-4-S12W-4KBN-FG HB-LED-4-S12W-5KBN-FG HB-LED-4-S12W-5KWH-FG HB-LED-4-S12W-5KWH-FG HB-LED-4-S12W-5KWH-FG HB-LED-4-S12W-5KWH-FG HB-LED-4-S12W-5KWH-FG HB-LED-4-S12W-5KWH-FG HB-LED-4-S12W-5KWH-FG HB-LED-4-S12W-5KWH-FG HB-LED-4-S12W-5KWH-FG HB-LED-4-S12W-5KBN-FG HB-LED-4 |             | HB-LED-35-S6W-5KWH-FG                        | 3.5" 6W 5000K 540Lm Floating Gimbal White Finish          |
| 4* LED Floating Gimbal Light - Warm White  HB-LED-4-S12W-3KWH-FG  HB-LED-4-S12W-3KBK-FG  HB-LED-4-S12W-3KBK-FG  HB-LED-4-S12W-3KBK-FG  HB-LED-4-S12W-4KBK-FG  HB-LED-4-S12W-4KBK-FG  HB-LED-4-S12W-4KBK-FG  HB-LED-4-S12W-4KBK-FG  HB-LED-4-S12W-4KBK-FG  HB-LED-4-S12W-5KBN-FG  HB-LED-4-S12W-5KBK-FG  HB-LED-4-S12W-5KBN-FG  HB-LED-4-S12W-5KBN-FG  HB-LED-4-S12W-5KBN-FG  HB-LED-4-S12W-5KBN-FG  HB-LED-4-S12W-5KBN-FG  A* 12W 5000K 940Lm Floating Gimbal Brushed Nickel Finish  Accessories  Driver  HB-L008-120-D  3* 120Vac 8W Downlight Driver                                                                                                                                                                                                                                                                                                                                                                                                                                                                                                                                                                                                                                                                                                                                                                                                                                                                                                                                                                                                                                                                                                                                                                                                                                                              |             | HB-LED-35-S6W-5KBK-FG                        | 3.5" 6W 5000K 540Lm Floating Gimbal Black Finish          |
| HB-LED-4-S12W-3KWH-FG  HB-LED-4-S12W-3KBK-FG  HB-LED-4-S12W-3KBK-FG  HB-LED-4-S12W-3KBN-FG  4" 12W 3000K 900Lm Floating Gimbal Black Finish  HB-LED-4-S12W-3KBN-FG  4" 12W 3000K 900Lm Floating Gimbal Brushed Nickel Finish  4" LED Floating Gimbal Light - Neutral White  HB-LED-4-S12W-4KWH-FG  HB-LED-4-S12W-4KBK-FG  4" 12W 4000K 920Lm Floating Gimbal Black Finish  HB-LED-4-S12W-4KBN-FG  4" 12W 4000K 920Lm Floating Gimbal Brushed Nickel Finish  HB-LED-4-S12W-4KBN-FG  4" 12W 4000K 920Lm Floating Gimbal Brushed Nickel Finish  HB-LED-4-S12W-5KWH-FG  4" 12W 5000K 940Lm Floating Gimbal Brushed Nickel Finish  HB-LED-4-S12W-5KBN-FG  4" 12W 5000K 940Lm Floating Gimbal Brushed Nickel Finish  HB-LED-4-S12W-5KBN-FG  4" 12W 5000K 940Lm Floating Gimbal Brushed Nickel Finish  HB-LO08-120-D  3" 120Vac 8W Downlight Driver                                                                                                                                                                                                                                                                                                                                                                                                                                                                                                                                                                                                                                                                                                                                                                                                                                                                                                                                                                                                                                                                                                                                                                                                                                                                                   |             | HB-LED-35-S6W-5KBN-FG                        | 3.5" 6W 5000K 540Lm Floating Gimbal Brushed Nickel Finish |
| HB-LED-4-\$12W-3KBK-FG  HB-LED-4-\$12W-3KBN-FG  4" 12W 3000K 900Lm Floating Gimbal Black Finish  HB-LED-4-\$12W-3KBN-FG  4" 12W 3000K 900Lm Floating Gimbal Brushed Nickel Finish  4" LED Floating Gimbal Light - Neutral White  HB-LED-4-\$12W-4KBK-FG  4" 12W 4000K 920Lm Floating Gimbal White Finish  HB-LED-4-\$12W-4KBN-FG  4" 12W 4000K 920Lm Floating Gimbal Black Finish  HB-LED-4-\$12W-4KBN-FG  4" 12W 4000K 920Lm Floating Gimbal Brushed Nickel Finish  HB-LED-4-\$12W-5KWH-FG  4" 12W 5000K 940Lm Floating Gimbal White Finish  HB-LED-4-\$12W-5KBK-FG  4" 12W 5000K 940Lm Floating Gimbal Black Finish  HB-LED-4-\$12W-5KBN-FG  4" 12W 5000K 940Lm Floating Gimbal Brushed Nickel Finish  HB-LED-4-\$12W-5KBN-FG  4" 12W 5000K 940Lm Floating Gimbal Brushed Nickel Finish  HB-LED-4-\$12W-5KBN-FG  4" 12W 5000K 940Lm Floating Gimbal Brushed Nickel Finish  HB-LED-4-\$12W-5KBN-FG  4" 12W 5000K 940Lm Floating Gimbal Brushed Nickel Finish  HB-LED-4-\$12W-5KBN-FG  4" 12W 5000K 940Lm Floating Gimbal Brushed Nickel Finish                                                                                                                                                                                                                                                                                                                                                                                                                                                                                                                                                                                                                                                                                                                                                                                                                                                                                                                                                                                                                                                                                |             | 4" LED Floating Gimbal Light - Warm White    |                                                           |
| HB-LED-4-\$12W-3KBN-FG  4" 12W 3000K 900Lm Floating Gimbal Brushed Nickel Finish  4" LED Floating Gimbal Light - Neutral White  HB-LED-4-\$12W-4KBK-FG  HB-LED-4-\$12W-4KBK-FG  HB-LED-4-\$12W-4KBK-FG  4" 12W 4000K 920Lm Floating Gimbal Black Finish  HB-LED-4-\$12W-4KBN-FG  4" 12W 4000K 920Lm Floating Gimbal Black Finish  HB-LED-4-\$12W-4KBN-FG  4" 12W 4000K 920Lm Floating Gimbal Brushed Nickel Finish  HB-LED-4-\$12W-5KWH-FG  4" 12W 5000K 940Lm Floating Gimbal White Finish  HB-LED-4-\$12W-5KBK-FG  4" 12W 5000K 940Lm Floating Gimbal Black Finish  HB-LED-4-\$12W-5KBN-FG  4" 12W 5000K 940Lm Floating Gimbal Brushed Nickel Finish  HB-LED-4-\$12W-5KBN-FG  4" 12W 5000K 940Lm Floating Gimbal Brushed Nickel Finish  Accessories  Driver  HB-L008-120-D  3" 120Vac 8W Downlight Driver                                                                                                                                                                                                                                                                                                                                                                                                                                                                                                                                                                                                                                                                                                                                                                                                                                                                                                                                                                                                                                                                                                                                                                                                                                                                                                                    |             | HB-LED-4-\$12W-3KWH-FG                       | 4" 12W 3000K 900Lm Floating Gimbal White Finish           |
| 4" LED Floating Gimbal Light - Neutral White  HB-LED-4-S12W-4KWH-FG  HB-LED-4-S12W-4KBK-FG  HB-LED-4-S12W-4KBN-FG  4" 12W 4000K 920Lm Floating Gimbal Black Finish  HB-LED-4-S12W-4KBN-FG  4" 12W 4000K 920Lm Floating Gimbal Black Finish  4" LED Floating Gimbal Light - Cool White  HB-LED-4-S12W-5KWH-FG  4" 12W 5000K 940Lm Floating Gimbal White Finish  HB-LED-4-S12W-5KBK-FG  4" 12W 5000K 940Lm Floating Gimbal Black Finish  HB-LED-4-S12W-5KBN-FG  4" 12W 5000K 940Lm Floating Gimbal Brushed Nickel Finish  HB-LED-4-S12W-5KBN-FG  3" 120Vac 8W Downlight Driver                                                                                                                                                                                                                                                                                                                                                                                                                                                                                                                                                                                                                                                                                                                                                                                                                                                                                                                                                                                                                                                                                                                                                                                                                                                                                                                                                                                                                                                                                                                                                   |             | HB-LED-4-\$12W-3KBK-FG                       | 4" 12W 3000K 900Lm Floating Gimbal Black Finish           |
| HB-LED-4-S12W-4KWH-FG HB-LED-4-S12W-4KBK-FG HB-LED-4-S12W-4KBN-FG HB-LED-4-S12W-4KBN-FG HB-LED-4-S12W-4KBN-FG HB-LED-4-S12W-4KBN-FG  4" 12W 4000K 920Lm Floating Gimbal Black Finish HB-LED-4-S12W-4KBN-FG HB-LED-4-S12W-5KWH-FG HB-LED-4-S12W-5KWH-FG HB-LED-4-S12W-5KBK-FG HB-LED-4-S12W-5KBN-FG HB-LED-4-S12W-5KBN-FG HB-LED-4-S12W-5KBN-FG HB-LED-4-S12W-5KBN-FG HB-LED-4-S12W-5KBN-FG A" 12W 5000K 940Lm Floating Gimbal Brushed Nickel Finish HB-LED-4-S12W-5KBN-FG HB-LED-4-S12W-5KBN-FG HB-LED-4-S12W-5KBN-FG A" 12W 5000K 940Lm Floating Gimbal Brushed Nickel Finish HB-LED-4-S12W-5KBN-FG HB-LED-4-S12W-5KBN-FG A" 12W 5000K 940Lm Floating Gimbal Brushed Nickel Finish HB-LED-4-S12W-5KBN-FG A" 12W 5000K 940Lm Floating Gimbal Brushed Nickel Finish                                                                                                                                                                                                                                                                                                                                                                                                                                                                                                                                                                                                                                                                                                                                                                                                                                                                                                                                                                                                                                                                                                                                                                                                                                                                                                                                                             |             | HB-LED-4-\$12W-3KBN-FG                       | 4" 12W 3000K 900Lm Floating Gimbal Brushed Nickel Finish  |
| HB-LED-4-S12W-4KBK-FG HB-LED-4-S12W-4KBN-FG HB-LED-4-S12W-4KBN-FG HB-LED-4-S12W-5KWH-FG HB-LED-4-S12W-5KWH-FG HB-LED-4-S12W-5KBK-FG HB-LED-4-S12W-5KBK-FG HB-LED-4-S12W-5KBK-FG HB-LED-4-S12W-5KBK-FG HB-LED-4-S12W-5KBK-FG HB-LED-4-S12W-5KBN-FG HB-LOOS-12O-D  Table 12W 4000K 920Lm Floating Gimbal Brushed Nickel Finish  HB-LED-4-S12W-5KBN-FG  HB-LED-4-S12W-5KBN-FG  HB-LOOS-12O-D  Table 12W 4000K 920Lm Floating Gimbal Brushed Nickel Finish  HB-LED-4-S12W-5KBN-FG  A* 12W 5000K 940Lm Floating Gimbal Brushed Nickel Finish  HB-LED-4-S12W-5KBN-FG  A* 12W 5000K 940Lm Floating Gimbal Brushed Nickel Finish  HB-LED-4-S12W-5KBN-FG  A* 12W 5000K 940Lm Floating Gimbal Brushed Nickel Finish  HB-LED-4-S12W-5KBN-FG  A* 12W 5000K 940Lm Floating Gimbal Brushed Nickel Finish  HB-LED-4-S12W-5KBN-FG  A* 12W 5000K 940Lm Floating Gimbal Brushed Nickel Finish  HB-LED-4-S12W-5KBN-FG  A* 12W 5000K 940Lm Floating Gimbal Brushed Nickel Finish  A**Ceessories                                                                                                                                                                                                                                                                                                                                                                                                                                                                                                                                                                                                                                                                                                                                                                                                                                                                            |             | 4" LED Floating Gimbal Light - Neutral White |                                                           |
| HB-LED-4-S12W-4KBN-FG  4" 12W 4000K 920Lm Floating Gimbal Brushed Nickel Finish  4" LED Floating Gimbal Light - Cool White  HB-LED-4-S12W-5KWH-FG  HB-LED-4-S12W-5KBK-FG  HB-LED-4-S12W-5KBK-FG  HB-LED-4-S12W-5KBN-FG  4" 12W 5000K 940Lm Floating Gimbal Black Finish  HB-LED-4-S12W-5KBN-FG  4" 12W 5000K 940Lm Floating Gimbal Brushed Nickel Finish  HB-LED-4-S12W-5KBN-FG  4" 12W 5000K 940Lm Floating Gimbal Brushed Nickel Finish  HB-LED-4-S12W-5KBN-FG  4" 12W 5000K 940Lm Floating Gimbal Brushed Nickel Finish  Accessories                                                                                                                                                                                                                                                                                                                                                                                                                                                                                                                                                                                                                                                                                                                                                                                                                                                                                                                                                                                                                                                                                                                                                                                                                                                                                                                                                                                                                                                                                                                                                                                        |             | HB-LED-4-S12W-4KWH-FG                        | 4" 12W 4000K 920Lm Floating Gimbal White Finish           |
| 4" LED Floating Gimbal Light - Cool White  HB-LED-4-S12W-5KWH-FG  HB-LED-4-S12W-5KBK-FG  HB-LED-4-S12W-5KBK-FG  HB-LED-4-S12W-5KBN-FG  HB-LED-4-S12W-5KBN-FG  4" 12W 5000K 940Lm Floating Gimbal Black Finish  HB-LED-4-S12W-5KBN-FG  4" 12W 5000K 940Lm Floating Gimbal Brushed Nickel Finish  Accessories  Driver  HB-L008-120-D  3" 120Vac 8W Downlight Driver                                                                                                                                                                                                                                                                                                                                                                                                                                                                                                                                                                                                                                                                                                                                                                                                                                                                                                                                                                                                                                                                                                                                                                                                                                                                                                                                                                                                                                                                                                                                                                                                                                                                                                                                                              |             | HB-LED-4-S12W-4KBK-FG                        | 4" 12W 4000K 920Lm Floating Gimbal Black Finish           |
| HB-LED-4-S12W-5KWH-FG  HB-LED-4-S12W-5KBK-FG  HB-LED-4-S12W-5KBK-FG  HB-LED-4-S12W-5KBN-FG  HB-LED-4-S12W-5KBN-FG  HB-LED-4-S12W-5KBN-FG  A* 12W 5000K 940Lm Floating Gimbal Black Finish  HB-LED-4-S12W-5KBN-FG  HB-LED-4-S12W-5KBN-FG  A* 12W 5000K 940Lm Floating Gimbal Brushed Nickel Finish  HB-LED-4-S12W-5KBN-FG  A* 12W 5000K 940Lm Floating Gimbal Brushed Nickel Finish  HB-LED-4-S12W-5KBN-FG  A* 12W 5000K 940Lm Floating Gimbal Brushed Nickel Finish  HB-LED-4-S12W-5KBN-FG  A* 12W 5000K 940Lm Floating Gimbal Black Finish  HB-LED-4-S12W-5KBN-FG  A* 12W 5000K 940Lm Floating Gimbal Black Finish  HB-LED-4-S12W-5KBN-FG  A* 12W 5000K 940Lm Floating Gimbal Brushed Nickel Finish  Accessories                                                                                                                                                                                                                                                                                                                                                                                                                                                                                                                                                                                                                                                                                                                                                                                                                                                                                                                                                                                                                                                                                                                                                                                                                                                                                                                                                                                                              |             | HB-LED-4-S12W-4KBN-FG                        | 4" 12W 4000K 920Lm Floating Gimbal Brushed Nickel Finish  |
| HB-LED-4-S12W-5KBK-FG  HB-LED-4-S12W-5KBN-FG  4" 12W 5000K 940Lm Floating Gimbal Black Finish  HB-LED-4-S12W-5KBN-FG  4" 12W 5000K 940Lm Floating Gimbal Brushed Nickel Finish  Accessories  Driver  HB-L008-120-D  3" 120Vac 8W Downlight Driver                                                                                                                                                                                                                                                                                                                                                                                                                                                                                                                                                                                                                                                                                                                                                                                                                                                                                                                                                                                                                                                                                                                                                                                                                                                                                                                                                                                                                                                                                                                                                                                                                                                                                                                                                                                                                                                                              |             | 4" LED Floating Gimbal Light - Cool White    |                                                           |
| HB-LED-4-S12W-5KBN-FG  4" 12W 5000K 940Lm Floating Gimbal Brushed Nickel Finish  Accessories  Driver  HB-L008-120-D  3" 120Vac 8W Downlight Driver                                                                                                                                                                                                                                                                                                                                                                                                                                                                                                                                                                                                                                                                                                                                                                                                                                                                                                                                                                                                                                                                                                                                                                                                                                                                                                                                                                                                                                                                                                                                                                                                                                                                                                                                                                                                                                                                                                                                                                             |             | HB-LED-4-S12W-5KWH-FG                        | 4" 12W 5000K 940Lm Floating Gimbal White Finish           |
| Accessories  Driver  HB-L008-120-D 3" 120Vac 8W Downlight Driver                                                                                                                                                                                                                                                                                                                                                                                                                                                                                                                                                                                                                                                                                                                                                                                                                                                                                                                                                                                                                                                                                                                                                                                                                                                                                                                                                                                                                                                                                                                                                                                                                                                                                                                                                                                                                                                                                                                                                                                                                                                               |             | HB-LED-4-S12W-5KBK-FG                        | 4" 12W 5000K 940Lm Floating Gimbal Black Finish           |
| Driver  HB-L008-120-D 3" 120Vac 8W Downlight Driver                                                                                                                                                                                                                                                                                                                                                                                                                                                                                                                                                                                                                                                                                                                                                                                                                                                                                                                                                                                                                                                                                                                                                                                                                                                                                                                                                                                                                                                                                                                                                                                                                                                                                                                                                                                                                                                                                                                                                                                                                                                                            |             | HB-LED-4-S12W-5KBN-FG                        | 4" 12W 5000K 940Lm Floating Gimbal Brushed Nickel Finish  |
| Driver  HB-L008-120-D 3" 120Vac 8W Downlight Driver                                                                                                                                                                                                                                                                                                                                                                                                                                                                                                                                                                                                                                                                                                                                                                                                                                                                                                                                                                                                                                                                                                                                                                                                                                                                                                                                                                                                                                                                                                                                                                                                                                                                                                                                                                                                                                                                                                                                                                                                                                                                            | Association |                                              | •                                                         |
| HB-L008-120-D 3" 120Vac 8W Downlight Driver                                                                                                                                                                                                                                                                                                                                                                                                                                                                                                                                                                                                                                                                                                                                                                                                                                                                                                                                                                                                                                                                                                                                                                                                                                                                                                                                                                                                                                                                                                                                                                                                                                                                                                                                                                                                                                                                                                                                                                                                                                                                                    | Accessories |                                              |                                                           |
|                                                                                                                                                                                                                                                                                                                                                                                                                                                                                                                                                                                                                                                                                                                                                                                                                                                                                                                                                                                                                                                                                                                                                                                                                                                                                                                                                                                                                                                                                                                                                                                                                                                                                                                                                                                                                                                                                                                                                                                                                                                                                                                                | 0           | Driver                                       |                                                           |
| HB-L012-120-D 4" 120Vac 12W Downlight Driver                                                                                                                                                                                                                                                                                                                                                                                                                                                                                                                                                                                                                                                                                                                                                                                                                                                                                                                                                                                                                                                                                                                                                                                                                                                                                                                                                                                                                                                                                                                                                                                                                                                                                                                                                                                                                                                                                                                                                                                                                                                                                   |             | HB-L008-120-D                                | 3" 120Vac 8W Downlight Driver                             |
|                                                                                                                                                                                                                                                                                                                                                                                                                                                                                                                                                                                                                                                                                                                                                                                                                                                                                                                                                                                                                                                                                                                                                                                                                                                                                                                                                                                                                                                                                                                                                                                                                                                                                                                                                                                                                                                                                                                                                                                                                                                                                                                                |             | HB-L012-120-D                                | 4* 120Vac 12W Downlight Driver                            |