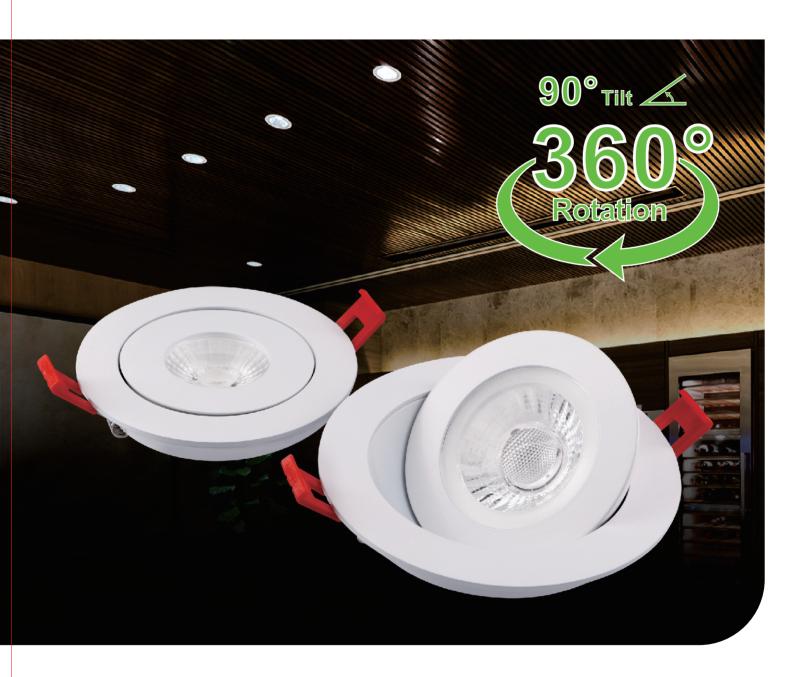

## LED Floating Gimbal Light

**Adjustable in any direction**, easy to use, and the design allows for fine adjustments and gimbal position, It is perfect for directional accent lighting

Ideal for sloped ceilings, wall washing, highlight artwork, task or general lighting etc.

## **Features**

- 360° rotation, 90° tilt, you can adjust the light to right irradiation angle
- $\bullet$  Beam spread options available:  $24^{\circ}/38^{\circ}/60^{\circ}$
- Made of durable aluminum material
- It is a high-performance, easy to install residential or commercial grade light solution that offers good light output, energy-efficiency and streamlined design
- Input voltage: AC 120V 50/60Hz
- Fast & easy to install-save on labour
- Color rendering index: 80
- 100%-10% dimming capability, this fixture is compatible with industry standard TRIAC/ELV dimmers
- Lifetime rated for greater than 50,000 hours
- Insulated ceiling rated for direct contact with insulation
- Suitable for damp location
- Air tight