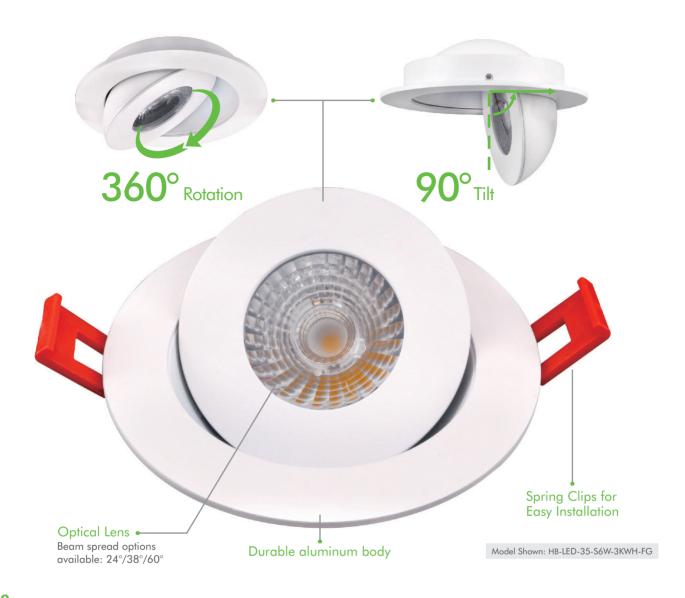

## LED Floating Gimbal Light

**Adjustable in any direction**, easy to use, and the design allows for fine adjustments and gimbal position, It is perfect for directional accent lighting

Ideal for sloped ceilings, wall washing, highlight artwork, task or general lighting etc.

## **Features**

- 360° rotation, 90° tilt, you can adjust the light to right irradiation angle
- $\bullet$  Beam spread options available:  $24^{\circ}/38^{\circ}/60^{\circ}$
- Made of durable aluminum material
- It is a high-performance, easy to install residential or commercial grade light solution that offers good light output, energy-efficiency and streamlined design
- Input voltage: AC 120V 50/60Hz
- Fast & easy to install-save on labour
- Color rendering index: 80
- 100%-10% dimming capability, this fixture is compatible with industry standard TRIAC/ELV dimmers
- Lifetime rated for greater than 50,000 hours
- Insulated ceiling rated for direct contact with insulation
- Suitable for damp location
- Air tight