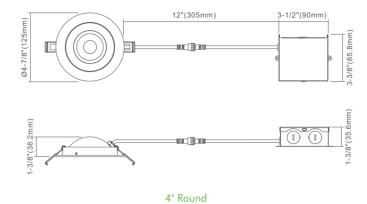

## **Dimensions**

3.5" Round

| 3.5° LED Flooting Gimbol Light - Worm White  HB-LED-35-S6W-3KBK-FG  HB-LED-35-S6W-3KBK-FG  3.5° 6W 3000K 500Lm Flooting Gimbol Block Finish  HB-LED-35-S6W-3KBK-FG  3.5° 6W 3000K 500Lm Flooting Gimbol Block Finish  HB-LED-35-S6W-3KBK-FG  3.5° 6W 4000K 500Lm Flooting Gimbol Block Finish  HB-LED-35-S6W-4KBK-FG  3.5° 6W 4000K 520Lm Flooting Gimbol Block Finish  HB-LED-35-S6W-4KBN-FG  3.5° 6W 4000K 520Lm Flooting Gimbol Block Finish  HB-LED-35-S6W-4KBN-FG  3.5° 6W 4000K 520Lm Flooting Gimbol Block Finish  HB-LED-35-S6W-3KBK-FG  3.5° 6W 5000K 540Lm Flooting Gimbol Block Finish  HB-LED-35-S6W-5KBK-FG  3.5° 6W 5000K 540Lm Flooting Gimbol Block Finish  HB-LED-35-S6W-5KBK-FG  3.5° 6W 5000K 540Lm Flooting Gimbol Block Finish  HB-LED-35-S6W-5KBK-FG  3.5° 6W 5000K 540Lm Flooting Gimbol Block Finish  HB-LED-4-S12W-3KBK-FG  4" 12W 3000K 900Lm Flooting Gimbol Block Finish  HB-LED-4-S12W-3KBK-FG  4" 12W 3000K 900Lm Flooting Gimbol Block Finish  HB-LED-4-S12W-3KBK-FG  4" 12W 3000K 900Lm Flooting Gimbol Block Finish  HB-LED-4-S12W-3KBK-FG  4" 12W 4000K 920Lm Flooting Gimbol Block Finish  HB-LED-4-S12W-3KBK-FG  4" 12W 4000K 920Lm Flooting Gimbol Block Finish  HB-LED-4-S12W-3KBK-FG  4" 12W 4000K 920Lm Flooting Gimbol Block Finish  HB-LED-4-S12W-3KBK-FG  4" 12W 4000K 920Lm Flooting Gimbol Block Finish  HB-LED-4-S12W-3KBK-FG  4" 12W 4000K 920Lm Flooting Gimbol Block Finish  HB-LED-4-S12W-3KBK-FG  4" 12W 5000K 940Lm Flooting Gimbol Block Finish  HB-LED-4-S12W-5KBK-FG  4" 12W 5000K 940Lm Flooting Gimbol Brushed Nickel Finish  HB-LED-4-S12W-5KBK-FG  4" 12W 5000K 940Lm Flooting Gimbol Brushed Nickel Finish  HB-LED-4-S12W-5KBK-FG  4" 12W 5000K 940Lm Flooting Gimbol Brushed Nickel Finish  HB-LED-4-S12W-5KBK-FG  4" 12W 5000K 940Lm Flooting Gimbol Brushed Nickel Finish  HB-LED-4-S12W-5KBK-FG  4" 12W 5000K 940Lm Flooting Gimbol Brushed Nickel Finish  HB-LED-4-S12W-5KBK-FG  4" 12W 5000K 940Lm Flooting Gimbol Brushed Nickel Finish  HB-LED-4-S12W-5KBK-FG  4" 12W 5000K 940Lm Flooting Gimbol Brushed Nickel Finish  HB-LED-4-S12W-5KBK-FG  4" 12W 500 | Distance    | Model                                        | Description                                               |
|--------------------------------------------------------------------------------------------------------------------------------------------------------------------------------------------------------------------------------------------------------------------------------------------------------------------------------------------------------------------------------------------------------------------------------------------------------------------------------------------------------------------------------------------------------------------------------------------------------------------------------------------------------------------------------------------------------------------------------------------------------------------------------------------------------------------------------------------------------------------------------------------------------------------------------------------------------------------------------------------------------------------------------------------------------------------------------------------------------------------------------------------------------------------------------------------------------------------------------------------------------------------------------------------------------------------------------------------------------------------------------------------------------------------------------------------------------------------------------------------------------------------------------------------------------------------------------------------------------------------------------------------------------------------------------------------------------------------------------------------------------------------------------------------------------------------------------------------------------------------------------------------------------------------------------------------------------------------------------------------------------------------------------------------------------------------------------------------------------------------------------|-------------|----------------------------------------------|-----------------------------------------------------------|
| HB-LED-35-S6W-3KWH-FG HB-LED-35-S6W-3KBK-FG HB-LED-35-S6W-3KBK-FG HB-LED-35-S6W-3KBK-FG HB-LED-35-S6W-3KBK-FG 3.5' 6W 3000K 500Lm Floating Gimbal Block Finish HB-LED-35-S6W-3KBK-FG 3.5' 6W 4000K 520Lm Floating Gimbal Pushed Nickel Finish HB-LED-35-S6W-4KWH-FC 3.5' 6W 4000K 520Lm Floating Gimbal Block Finish HB-LED-35-S6W-4KBK-FG 3.5' 6W 4000K 520Lm Floating Gimbal Block Finish HB-LED-35-S6W-3KBK-FG 3.5' 6W 4000K 520Lm Floating Gimbal Block Finish HB-LED-35-S6W-5KWH-FC 3.5' 6W 5000K 520Lm Floating Gimbal Brushed Nickel Finish HB-LED-35-S6W-5KBK-FG 3.5' 6W 5000K 540Lm Floating Gimbal Block Finish HB-LED-35-S6W-5KBK-FG 3.5' 6W 5000K 540Lm Floating Gimbal Block Finish HB-LED-35-S6W-5KBK-FG 3.5' 6W 5000K 540Lm Floating Gimbal Block Finish HB-LED-4-S12W-3KBK-FG 4' 12W 3000K 900Lm Floating Gimbal Block Finish HB-LED-4-S12W-3KBK-FG 4' 12W 3000K 900Lm Floating Gimbal Block Finish HB-LED-4-S12W-3KBK-FG 4' 12W 3000K 900Lm Floating Gimbal Brushed Nickel Finish HB-LED-4-S12W-3KBK-FG 4' 12W 4000K 920Lm Floating Gimbal Brushed Nickel Finish HB-LED-4-S12W-3KBK-FG 4' 12W 4000K 920Lm Floating Gimbal Brushed Nickel Finish HB-LED-4-S12W-3KBK-FG 4' 12W 4000K 920Lm Floating Gimbal Brushed Nickel Finish HB-LED-4-S12W-3KBK-FG 4' 12W 5000K 940Lm Floating Gimbal Brushed Nickel Finish HB-LED-4-S12W-5KBK-FG 4' 12W 5000K 940Lm Floating Gimbal Brushed Nickel Finish HB-LED-4-S12W-5KBK-FG 4' 12W 5000K 940Lm Floating Gimbal Brushed Nickel Finish HB-LED-4-S12W-5KBK-FG 4' 12W 5000K 940Lm Floating Gimbal Brushed Nickel Finish HB-LED-4-S12W-5KBK-FG 4' 12W 5000K 940Lm Floating Gimbal Brushed Nickel Finish HB-LED-4-S12W-5KBK-FG 4' 12W 5000K 940Lm Floating Gimbal Brushed Nickel Finish HB-LED-4-S12W-5KBK-FG 4' 12W 5000K 940Lm Floating Gimbal Brushed Nickel Finish HB-LED-4-S12W-5KBK-FG 4' 12W 5000K 940Lm Floating Gimbal Brushed Nickel Finish                                                                                                                                                                                                                        | Picture     |                                              | Description                                               |
| HB-LED-35-S6W-3KBK-FG HB-LED-35-S6W-3KBK-FG HB-LED-35-S6W-3KBK-FG 3.5° LED Floating Gimbal Black Finish HB-LED-35-S6W-3KBK-FG 3.5° LED Floating Gimbal Light - Neutral White HB-LED-35-S6W-4KBK-FG HB-LED-35-S6W-4KBK-FG 3.5° LED Floating Gimbal Light - Cool White HB-LED-35-S6W-3KBK-FG 3.5° LED Floating Gimbal Light - Cool White HB-LED-35-S6W-5KBK-FG 3.5° LED Floating Gimbal Light - Cool White HB-LED-35-S6W-5KBK-FG 3.5° LED Floating Gimbal Light - Warm White HB-LED-35-S6W-5KBK-FG 3.5° LED Floating Gimbal Light - Warm White HB-LED-3-S5-S6W-5KBK-FG 4° LED Floating Gimbal Light - Warm White HB-LED-3-S5-S6W-5KBK-FG 4° LED Floating Gimbal Light - Warm White HB-LED-3-S5-S6W-5KBK-FG 4° LED Floating Gimbal Light - Warm White HB-LED-3-S12W-3KBK-FG 4° LED Floating Gimbal Light - Neutral White HB-LED-3-S12W-3KBK-FG 4° LED Floating Gimbal Black Finish HB-LED-3-S12W-3KBK-FG 4° LED Floating Gimbal Black Finish HB-LED-3-S12W-3KBK-FG 4° LED Floating Gimbal Brushed Nickel Finish HB-LED-3-S12W-5KBK-FG 4° LED Floating Gimbal Brushed Nickel Finish                                                                                                                                         |             |                                              | 2.5" 6W 2000K 5001 m Floating Gimbal White Finish         |
| HB-LED-35-S6W-3KBN-FG 3.5° LED Richding Gimbel Light - Neutral White HB-LED-35-S6W-4KWH-FG HB-LED-35-S6W-4KWH-FG HB-LED-35-S6W-4KWH-FG HB-LED-35-S6W-4KWH-FG HB-LED-35-S6W-4KWH-FG HB-LED-35-S6W-4KWH-FG 3.5° LED Richding Gimbel Light - Cool White HB-LED-35-S6W-5KWH-FG 3.5° LED Richding Gimbel Light - Cool White HB-LED-35-S6W-5KWH-FG 3.5° LED Richding Gimbel Light - Cool White HB-LED-35-S6W-5KWH-FG HB-LED-35-S6W-5KWH-FG HB-LED-35-S6W-5KWH-FG HB-LED-35-S6W-5KWH-FG HB-LED-35-S6W-5KWH-FG HB-LED-35-S6W-5KWH-FG HB-LED-4-S12W-3KWH-FG HB-LED-4-S12W-5KWH-FG HB-LED-4-S12W-5KWH- |             |                                              | •                                                         |
| 3.5" LED Floating Gimbal Light - Neutral White  HB-LED-35-S6W-4KWH-FG HB-LED-35-S6W-4KWH-FG HB-LED-35-S6W-4KWH-FG 3.5" W 4000K 520Lm Floating Gimbal Block Finish HB-LED-35-S6W-4KBN-FG 3.5" W 4000K 520Lm Floating Gimbal Brushed Nickel Finish HB-LED-35-S6W-5KWH-FG 3.5" W 5000K 540Lm Floating Gimbal Brushed Nickel Finish HB-LED-35-S6W-5KWH-FG HB-LED-35-S6W-5KWH-FG 3.5" W 5000K 540Lm Floating Gimbal Block Finish HB-LED-35-S6W-5KWH-FG 3.5" W 5000K 540Lm Floating Gimbal Brushed Nickel Finish HB-LED-35-S6W-5KWH-FG HB-LED-4-S12W-3KWH-FG HB-LED-4-S12W-3KWH-FG HB-LED-4-S12W-3KWH-FG HB-LED-4-S12W-3KWH-FG HB-LED-4-S12W-3KWH-FG HB-LED-4-S12W-3KWH-FG HB-LED-4-S12W-3KWH-FG HB-LED-4-S12W-4KWH-FG HB-LED-4-S12W-4KWH-FG HB-LED-4-S12W-4KWH-FG HB-LED-4-S12W-4KWH-FG HB-LED-4-S12W-4KWH-FG HB-LED-4-S12W-5KWH-FG HB-LED-4-S12W-5KWH-FG HB-LED-4-S12W-5KWH-FG HB-LED-4-S12W-5KWH-FG HB-LED-4-S12W-5KWH-FG HB-LED-4-S12W-5KBK-FG HB-LD-4-S12W-5KBK-FG HB-LD |             |                                              | -                                                         |
| HB-LED-35-S6W-4KWH-FG HB-LED-35-S6W-4KBK-FG HB-LED-35-S6W-4KBK-FG HB-LED-35-S6W-4KBK-FG HB-LED-35-S6W-4KBK-FG HB-LED-35-S6W-5KWH-FG A3.5' 6W 4000K 520Lm Floating Gimbal Black Finish  3.5' 6W 4000K 520Lm Floating Gimbal Brushed Nickel Finish 3.5' 6W 5000K 540Lm Floating Gimbal White Finish HB-LED-35-S6W-5KWH-FG HB-LED-35-S6W-5KBK-FG A3.5' 6W 5000K 540Lm Floating Gimbal Black Finish HB-LED-35-S6W-5KBK-FG HB-LED-35-S6W-5KBK-FG A3.5' 6W 5000K 540Lm Floating Gimbal Brushed Nickel Finish HB-LED-35-S6W-5KBK-FG HB-LED-4-S12W-3KWH-FG A4' 12W 3000K 900Lm Floating Gimbal Black Finish HB-LED-4-S12W-3KBK-FG HB-LED-4-S12W-3KBK-FG A4' 12W 3000K 900Lm Floating Gimbal Brushed Nickel Finish HB-LED-4-S12W-4KBK-FG A4' 12W 4000K 920Lm Floating Gimbal Black Finish HB-LED-4-S12W-4KBK-FG A4' 12W 4000K 920Lm Floating Gimbal Black Finish HB-LED-4-S12W-5KWH-FG A4' 12W 4000K 920Lm Floating Gimbal White Finish HB-LED-4-S12W-5KWH-FG A4' 12W 5000K 940Lm Floating Gimbal White Finish HB-LED-4-S12W-5KWH-FG A4' 12W 5000K 940Lm Floating Gimbal White Finish HB-LED-4-S12W-5KWH-FG A4' 12W 5000K 940Lm Floating Gimbal Black Finish HB-LED-4-S12W-5KBK-FG A4' 12W 5000K 940Lm Floating Gimbal Black Finish HB-LED-4-S12W-5KBK-FG A4' 12W 5000K 940Lm Floating Gimbal Black Finish HB-LED-4-S12W-5KBK-FG A4' 12W 5000K 940Lm Floating Gimbal Black Finish HB-LED-4-S12W-5KBK-FG A4' 12W 5000K 940Lm Floating Gimbal Black Finish HB-LED-4-S12W-5KBK-FG A4' 12W 5000K 940Lm Floating Gimbal Black Finish HB-LED-4-S12W-5KBK-FG A4' 12W 5000K 940Lm Floating Gimbal Black Finish HB-LED-4-S12W-5KBN-FG A4' 12W 5000K 940Lm Floating Gimbal Black Finish HB-LED-4-S12W-5KBN-FG A4' 12W 5000K 940Lm Floating Gimbal Brushed Nickel Finish                                                                                                                                                                                                                                                                                                                                                                           |             |                                              | 3.5 6W 3000K SOULM Floating Gimbal Brushed Nickel Finish  |
| HB-LED-35-S6W-4KBK-FG HB-LED-35-S6W-4KBN-FG 3.5° 6W 4000K 520Lm Floating Gimbal Black Finish HB-LED-35-S6W-4KBN-FG 3.5° 6W 4000K 520Lm Floating Gimbal Brushed Nickel Finish 3.5° 6W 5000K 540Lm Floating Gimbal White Finish HB-LED-35-S6W-5KBK-FG 3.5° 6W 5000K 540Lm Floating Gimbal White Finish HB-LED-35-S6W-5KBN-FG 3.5° 6W 5000K 540Lm Floating Gimbal Brushed Nickel Finish HB-LED-35-S6W-5KBN-FG 3.5° 6W 5000K 540Lm Floating Gimbal Brushed Nickel Finish 4° LED Floating Gimbal Light - Worm White HB-LED-4-S12W-3KWH-FG HB-LED-4-S12W-3KBN-FG 4° 12W 3000K 900Lm Floating Gimbal White Finish 4° LED Floating Gimbal Light - Neutral White HB-LED-4-S12W-3KBN-FG 4° 12W 4000K 920Lm Floating Gimbal Brushed Nickel Finish HB-LED-4-S12W-4KBN-FG 4° 12W 4000K 920Lm Floating Gimbal White Finish HB-LED-4-S12W-4KBN-FG 4° 12W 4000K 920Lm Floating Gimbal White Finish HB-LED-4-S12W-4KBN-FG 4° 12W 4000K 920Lm Floating Gimbal White Finish HB-LED-4-S12W-5KBN-FG 4° 12W 5000K 940Lm Floating Gimbal White Finish HB-LED-4-S12W-5KBN-FG 4° 12W 5000K 940Lm Floating Gimbal White Finish HB-LED-4-S12W-5KBN-FG 4° 12W 5000K 940Lm Floating Gimbal Brushed Nickel Finish HB-LED-4-S12W-5KBN-FG 4° 12W 5000K 940Lm Floating Gimbal Brushed Nickel Finish HB-LED-4-S12W-5KBN-FG 4° 12W 5000K 940Lm Floating Gimbal Brushed Nickel Finish HB-LED-4-S12W-5KBN-FG 4° 12W 5000K 940Lm Floating Gimbal Brushed Nickel Finish HB-LED-4-S12W-5KBN-FG 4° 12W 5000K 940Lm Floating Gimbal Brushed Nickel Finish                                                                                                                                                                                                                                                                                                                                                                                                                                                                                                                                                                                                                |             |                                              | 0.5% () V (000 V 500) 51 32 02 1 1 1 1 1 1 1 1 1          |
| HB-LED-35-S6W-4KBN-FG 3.5" LED Floating Gimbal Light - Cool White  HB-LED-35-S6W-SKWH-FG 3.5" 6W 5000K 540Lm Floating Gimbal Brushed Nickel Finish  HB-LED-35-S6W-5KBN-FG 3.5" 6W 5000K 540Lm Floating Gimbal Black Finish  HB-LED-35-S6W-5KBN-FG 3.5" 6W 5000K 540Lm Floating Gimbal Black Finish  HB-LED-35-S6W-5KBN-FG 3.5" 6W 5000K 540Lm Floating Gimbal Black Finish  4" LED Floating Gimbal Light - Warm White  HB-LED-4-S12W-3KBN-FG 4" 12W 3000K 900Lm Floating Gimbal Black Finish  HB-LED-4-S12W-3KBN-FG 4" 12W 3000K 900Lm Floating Gimbal Black Finish  HB-LED-4-S12W-3KBN-FG 4" 12W 3000K 900Lm Floating Gimbal Black Finish  HB-LED-4-S12W-3KBN-FG 4" 12W 3000K 900Lm Floating Gimbal Black Finish  HB-LED-4-S12W-3KBN-FG 4" 12W 4000K 920Lm Floating Gimbal White Finish  HB-LED-4-S12W-3KBN-FG 4" 12W 4000K 920Lm Floating Gimbal Black Finish  HB-LED-4-S12W-3KBN-FG 4" 12W 4000K 920Lm Floating Gimbal Black Finish  HB-LED-4-S12W-5KBN-FG 4" 12W 4000K 920Lm Floating Gimbal Black Finish  HB-LED-4-S12W-5KBN-FG 4" 12W 5000K 940Lm Floating Gimbal Black Finish  HB-LED-4-S12W-5KBN-FG 4" 12W 5000K 940Lm Floating Gimbal Brushed Nickel Finish  HB-LED-4-S12W-5KBN-FG 4" 12W 5000K 940Lm Floating Gimbal Brushed Nickel Finish  HB-LED-4-S12W-5KBN-FG 4" 12W 5000K 940Lm Floating Gimbal Brushed Nickel Finish  HB-LED-4-S12W-5KBN-FG 4" 12W 5000K 940Lm Floating Gimbal Brushed Nickel Finish  HB-LED-4-S12W-5KBN-FG 4" 12W 5000K 940Lm Floating Gimbal Brushed Nickel Finish  HB-LED-4-S12W-5KBN-FG 4" 12W 5000K 940Lm Floating Gimbal Brushed Nickel Finish                                                                                                                                                                                                                                                                                                                                                                                                                                                                                                                                           |             |                                              | -                                                         |
| 3.5" LED Floating Gimbal Light - Cool White  HB-LED-35-S6W-5KWH-FG  3.5" 6W 5000K 540Lm Floating Gimbal White Finish  HB-LED-35-S6W-5KBK-FG  3.5" 6W 5000K 540Lm Floating Gimbal Black Finish  HB-LED-35-S6W-5KBN-FG  3.5" 6W 5000K 540Lm Floating Gimbal Black Finish  HB-LED-35-S6W-5KBN-FG  3.5" 6W 5000K 540Lm Floating Gimbal Brushed Nickel Finish  4" LED Floating Gimbal Light - Warm White  HB-LED-4-S12W-3KBK-FG  HB-LED-4-S12W-3KBK-FG  4" 12W 3000K 900Lm Floating Gimbal Black Finish  4" LED Floating Gimbal Light - Neutral White  HB-LED-4-S12W-3KBN-FG  4" 12W 4000K 920Lm Floating Gimbal Brushed Nickel Finish  HB-LED-4-S12W-4KBK-FG  4" 12W 4000K 920Lm Floating Gimbal Brushed Nickel Finish  4" LED Floating Gimbal Light - Cool White  HB-LED-4-S12W-3KBK-FG  4" 12W 5000K 940Lm Floating Gimbal Brushed Nickel Finish  HB-LED-4-S12W-5KBK-FG  4" 12W 5000K 940Lm Floating Gimbal Black Finish  HB-LED-4-S12W-5KBK-FG  4" 12W 5000K 940Lm Floating Gimbal Brushed Nickel Finish  HB-LED-4-S12W-5KBK-FG  4" 12W 5000K 940Lm Floating Gimbal Brushed Nickel Finish  HB-LED-4-S12W-5KBK-FG  4" 12W 5000K 940Lm Floating Gimbal Brushed Nickel Finish  HB-LED-4-S12W-5KBK-FG  4" 12W 5000K 940Lm Floating Gimbal Brushed Nickel Finish  HB-LED-4-S12W-5KBK-FG  4" 12W 5000K 940Lm Floating Gimbal Brushed Nickel Finish  HB-LED-4-S12W-5KBK-FG  4" 12W 5000K 940Lm Floating Gimbal Brushed Nickel Finish  HB-LED-4-S12W-5KBK-FG  4" 12W 5000K 940Lm Floating Gimbal Brushed Nickel Finish                                                                                                                                                                                                                                                                                                                                                                                                                                                                                                                                                                                                                  |             |                                              | -                                                         |
| HB-LED-35-S6W-5KWH-FG HB-LED-35-S6W-5KBK-FG HB-LED-35-S6W-5KBK-FG HB-LED-35-S6W-5KBK-FG HB-LED-35-S6W-5KBK-FG HB-LED-35-S6W-5KBN-FG JS" 6W 5000K 540Lm Floating Gimbal Black Finish  4" LED Floating Gimbal Light - Warm White HB-LED-4-S12W-3KBK-FG HB-LED-4-S12W-3KBK-FG HB-LED-4-S12W-3KBK-FG HB-LED-4-S12W-3KBK-FG HB-LED-4-S12W-3KBK-FG HB-LED-4-S12W-3KBK-FG HB-LED-4-S12W-3KBK-FG HB-LED-4-S12W-3KBK-FG HB-LED-4-S12W-4KBK-FG HB-LED-4-S12W-4KBK-FG HB-LED-4-S12W-4KBK-FG HB-LED-4-S12W-4KBK-FG HB-LED-4-S12W-4KBK-FG HB-LED-4-S12W-5KBK-FG HB-LED-4-S12W-5KBN-FG HB-LED-4-S12W-5KBN- |             |                                              | 3.5" 6W 4000K 520Lm Floating Gimbal Brushed Nickel Finish |
| HB-LED-35-S6W-5KBK-FG 3.5° 6W 5000K 540Lm Floating Gimbal Black Finish HB-LED-35-S6W-5KBN-FG 3.5° 6W 5000K 540Lm Floating Gimbal Brushed Nickel Finish  4° LED Floating Gimbal Light - Warm White  HB-LED-4-S12W-3KBN-FG HB-LED-4-S12W-3KBK-FG HB-LED-4-S12W-3KBN-FG HB-LED-4-S12W-5KBN-FG HB- |             | 3.5" LED Floating Gimbal Light - Cool White  |                                                           |
| HB-LED-35-S6W-5KBN-FG 3.5" 6W 5000K 540Lm Floating Gimbal Brushed Nickel Finish  4" LED Floating Gimbal Light - Warm White  HB-LED-4-S12W-3KWH-FG HB-LED-4-S12W-3KBK-FG HB-LED-4-S12W-3KBK-FG HB-LED-4-S12W-3KBN-FG HB-LED-4-S12W-3KBN-FG HB-LED-4-S12W-4KWH-FG HB-LED-4-S12W-4KWH-FG HB-LED-4-S12W-4KWH-FG HB-LED-4-S12W-4KBK-FG HB-LED-4-S12W-4KBK-FG HB-LED-4-S12W-4KBN-FG HB-LED-4-S12W-4KBN-FG HB-LED-4-S12W-5KBN-FG HB-LED-4-S12W-5KWH-FG HB-LED-4-S12W-5KWH-FG HB-LED-4-S12W-5KWH-FG HB-LED-4-S12W-5KWH-FG HB-LED-4-S12W-5KWH-FG HB-LED-4-S12W-5KWH-FG HB-LED-4-S12W-5KWH-FG HB-LED-4-S12W-5KWH-FG HB-LED-4-S12W-5KWH-FG HB-LED-4-S12W-5KBN-FG HB-LED-4 |             | HB-LED-35-S6W-5KWH-FG                        | 3.5" 6W 5000K 540Lm Floating Gimbal White Finish          |
| 4* LED Floating Gimbal Light - Warm White  HB-LED-4-S12W-3KWH-FG  HB-LED-4-S12W-3KBK-FG  HB-LED-4-S12W-3KBK-FG  HB-LED-4-S12W-3KBK-FG  HB-LED-4-S12W-4KBK-FG  HB-LED-4-S12W-4KBK-FG  HB-LED-4-S12W-4KBK-FG  HB-LED-4-S12W-4KBK-FG  HB-LED-4-S12W-4KBK-FG  HB-LED-4-S12W-5KBN-FG  HB-LED-4-S12W-5KBK-FG  HB-LED-4-S12W-5KBN-FG  HB-LED-4-S12W-5KBN-FG  HB-LED-4-S12W-5KBN-FG  HB-LED-4-S12W-5KBN-FG  HB-LED-4-S12W-5KBN-FG  A* 12W 5000K 940Lm Floating Gimbal Brushed Nickel Finish  Accessories  Driver  HB-L008-120-D  3* 120Vac 8W Downlight Driver                                                                                                                                                                                                                                                                                                                                                                                                                                                                                                                                                                                                                                                                                                                                                                                                                                                                                                                                                                                                                                                                                                                                                                                                                                                              |             | HB-LED-35-S6W-5KBK-FG                        | 3.5" 6W 5000K 540Lm Floating Gimbal Black Finish          |
| HB-LED-4-S12W-3KWH-FG  HB-LED-4-S12W-3KBK-FG  HB-LED-4-S12W-3KBK-FG  HB-LED-4-S12W-3KBN-FG  4" 12W 3000K 900Lm Floating Gimbal Black Finish  HB-LED-4-S12W-3KBN-FG  4" 12W 3000K 900Lm Floating Gimbal Brushed Nickel Finish  4" LED Floating Gimbal Light - Neutral White  HB-LED-4-S12W-4KWH-FG  HB-LED-4-S12W-4KBK-FG  4" 12W 4000K 920Lm Floating Gimbal Black Finish  HB-LED-4-S12W-4KBN-FG  4" 12W 4000K 920Lm Floating Gimbal Brushed Nickel Finish  HB-LED-4-S12W-4KBN-FG  4" 12W 4000K 920Lm Floating Gimbal Brushed Nickel Finish  HB-LED-4-S12W-5KWH-FG  4" 12W 5000K 940Lm Floating Gimbal Brushed Nickel Finish  HB-LED-4-S12W-5KBN-FG  4" 12W 5000K 940Lm Floating Gimbal Brushed Nickel Finish  HB-LED-4-S12W-5KBN-FG  4" 12W 5000K 940Lm Floating Gimbal Brushed Nickel Finish  HB-LO08-120-D  3" 120Vac 8W Downlight Driver                                                                                                                                                                                                                                                                                                                                                                                                                                                                                                                                                                                                                                                                                                                                                                                                                                                                                                                                                                                                                                                                                                                                                                                                                                                                                   |             | HB-LED-35-S6W-5KBN-FG                        | 3.5" 6W 5000K 540Lm Floating Gimbal Brushed Nickel Finish |
| HB-LED-4-\$12W-3KBK-FG  HB-LED-4-\$12W-3KBN-FG  4" 12W 3000K 900Lm Floating Gimbal Black Finish  HB-LED-4-\$12W-3KBN-FG  4" 12W 3000K 900Lm Floating Gimbal Brushed Nickel Finish  4" LED Floating Gimbal Light - Neutral White  HB-LED-4-\$12W-4KBK-FG  4" 12W 4000K 920Lm Floating Gimbal White Finish  HB-LED-4-\$12W-4KBN-FG  4" 12W 4000K 920Lm Floating Gimbal Black Finish  HB-LED-4-\$12W-4KBN-FG  4" 12W 4000K 920Lm Floating Gimbal Brushed Nickel Finish  HB-LED-4-\$12W-5KWH-FG  4" 12W 5000K 940Lm Floating Gimbal White Finish  HB-LED-4-\$12W-5KBK-FG  4" 12W 5000K 940Lm Floating Gimbal Black Finish  HB-LED-4-\$12W-5KBN-FG  4" 12W 5000K 940Lm Floating Gimbal Brushed Nickel Finish  HB-LED-4-\$12W-5KBN-FG  4" 12W 5000K 940Lm Floating Gimbal Brushed Nickel Finish  HB-LED-4-\$12W-5KBN-FG  4" 12W 5000K 940Lm Floating Gimbal Brushed Nickel Finish  HB-LED-4-\$12W-5KBN-FG  4" 12W 5000K 940Lm Floating Gimbal Brushed Nickel Finish  HB-LED-4-\$12W-5KBN-FG  4" 12W 5000K 940Lm Floating Gimbal Brushed Nickel Finish                                                                                                                                                                                                                                                                                                                                                                                                                                                                                                                                                                                                                                                                                                                                                                                                                                                                                                                                                                                                                                                                                |             | 4" LED Floating Gimbal Light - Warm White    |                                                           |
| HB-LED-4-\$12W-3KBN-FG  4" 12W 3000K 900Lm Floating Gimbal Brushed Nickel Finish  4" LED Floating Gimbal Light - Neutral White  HB-LED-4-\$12W-4KBK-FG  HB-LED-4-\$12W-4KBK-FG  HB-LED-4-\$12W-4KBK-FG  4" 12W 4000K 920Lm Floating Gimbal Black Finish  HB-LED-4-\$12W-4KBN-FG  4" 12W 4000K 920Lm Floating Gimbal Black Finish  HB-LED-4-\$12W-4KBN-FG  4" 12W 4000K 920Lm Floating Gimbal Brushed Nickel Finish  HB-LED-4-\$12W-5KWH-FG  4" 12W 5000K 940Lm Floating Gimbal White Finish  HB-LED-4-\$12W-5KBK-FG  4" 12W 5000K 940Lm Floating Gimbal Black Finish  HB-LED-4-\$12W-5KBN-FG  4" 12W 5000K 940Lm Floating Gimbal Brushed Nickel Finish  HB-LED-4-\$12W-5KBN-FG  4" 12W 5000K 940Lm Floating Gimbal Brushed Nickel Finish  Accessories  Driver  HB-L008-120-D  3" 120Vac 8W Downlight Driver                                                                                                                                                                                                                                                                                                                                                                                                                                                                                                                                                                                                                                                                                                                                                                                                                                                                                                                                                                                                                                                                                                                                                                                                                                                                                                                    |             | HB-LED-4-\$12W-3KWH-FG                       | 4" 12W 3000K 900Lm Floating Gimbal White Finish           |
| 4" LED Floating Gimbal Light - Neutral White  HB-LED-4-S12W-4KWH-FG  HB-LED-4-S12W-4KBK-FG  HB-LED-4-S12W-4KBN-FG  4" 12W 4000K 920Lm Floating Gimbal Black Finish  HB-LED-4-S12W-4KBN-FG  4" 12W 4000K 920Lm Floating Gimbal Black Finish  4" LED Floating Gimbal Light - Cool White  HB-LED-4-S12W-5KWH-FG  4" 12W 5000K 940Lm Floating Gimbal White Finish  HB-LED-4-S12W-5KBK-FG  4" 12W 5000K 940Lm Floating Gimbal Black Finish  HB-LED-4-S12W-5KBN-FG  4" 12W 5000K 940Lm Floating Gimbal Brushed Nickel Finish  HB-LED-4-S12W-5KBN-FG  3" 120Vac 8W Downlight Driver                                                                                                                                                                                                                                                                                                                                                                                                                                                                                                                                                                                                                                                                                                                                                                                                                                                                                                                                                                                                                                                                                                                                                                                                                                                                                                                                                                                                                                                                                                                                                   |             | HB-LED-4-\$12W-3KBK-FG                       | 4" 12W 3000K 900Lm Floating Gimbal Black Finish           |
| HB-LED-4-S12W-4KWH-FG HB-LED-4-S12W-4KBK-FG HB-LED-4-S12W-4KBN-FG HB-LED-4-S12W-4KBN-FG HB-LED-4-S12W-4KBN-FG HB-LED-4-S12W-4KBN-FG  4" 12W 4000K 920Lm Floating Gimbal Black Finish HB-LED-4-S12W-4KBN-FG HB-LED-4-S12W-5KWH-FG HB-LED-4-S12W-5KWH-FG HB-LED-4-S12W-5KBK-FG HB-LED-4-S12W-5KBN-FG HB-LED-4-S12W-5KBN-FG HB-LED-4-S12W-5KBN-FG HB-LED-4-S12W-5KBN-FG HB-LED-4-S12W-5KBN-FG A" 12W 5000K 940Lm Floating Gimbal Brushed Nickel Finish HB-LED-4-S12W-5KBN-FG HB-LED-4-S12W-5KBN-FG HB-LED-4-S12W-5KBN-FG A" 12W 5000K 940Lm Floating Gimbal Brushed Nickel Finish HB-LED-4-S12W-5KBN-FG HB-LED-4-S12W-5KBN-FG A" 12W 5000K 940Lm Floating Gimbal Brushed Nickel Finish HB-LED-4-S12W-5KBN-FG A" 12W 5000K 940Lm Floating Gimbal Brushed Nickel Finish                                                                                                                                                                                                                                                                                                                                                                                                                                                                                                                                                                                                                                                                                                                                                                                                                                                                                                                                                                                                                                                                                                                                                                                                                                                                                                                                                             |             | HB-LED-4-\$12W-3KBN-FG                       | 4" 12W 3000K 900Lm Floating Gimbal Brushed Nickel Finish  |
| HB-LED-4-S12W-4KBK-FG HB-LED-4-S12W-4KBN-FG HB-LED-4-S12W-4KBN-FG HB-LED-4-S12W-5KWH-FG HB-LED-4-S12W-5KWH-FG HB-LED-4-S12W-5KBK-FG HB-LED-4-S12W-5KBK-FG HB-LED-4-S12W-5KBK-FG HB-LED-4-S12W-5KBK-FG HB-LED-4-S12W-5KBK-FG HB-LED-4-S12W-5KBN-FG HB-LOOS-12O-D  Table 12W 4000K 920Lm Floating Gimbal Brushed Nickel Finish  HB-LED-4-S12W-5KBN-FG  HB-LED-4-S12W-5KBN-FG  HB-LOOS-12O-D  Table 12W 4000K 920Lm Floating Gimbal Brushed Nickel Finish  HB-LED-4-S12W-5KBN-FG  A* 12W 5000K 940Lm Floating Gimbal Brushed Nickel Finish  HB-LED-4-S12W-5KBN-FG  A* 12W 5000K 940Lm Floating Gimbal Brushed Nickel Finish  HB-LED-4-S12W-5KBN-FG  A* 12W 5000K 940Lm Floating Gimbal Brushed Nickel Finish  HB-LED-4-S12W-5KBN-FG  A* 12W 5000K 940Lm Floating Gimbal Brushed Nickel Finish  HB-LED-4-S12W-5KBN-FG  A* 12W 5000K 940Lm Floating Gimbal Brushed Nickel Finish  HB-LED-4-S12W-5KBN-FG  A* 12W 5000K 940Lm Floating Gimbal Brushed Nickel Finish  A**Ceessories                                                                                                                                                                                                                                                                                                                                                                                                                                                                                                                                                                                                                                                                                                                                                                                                                                                                            |             | 4" LED Floating Gimbal Light - Neutral White |                                                           |
| HB-LED-4-S12W-4KBN-FG  4" 12W 4000K 920Lm Floating Gimbal Brushed Nickel Finish  4" LED Floating Gimbal Light - Cool White  HB-LED-4-S12W-5KWH-FG  HB-LED-4-S12W-5KBK-FG  HB-LED-4-S12W-5KBK-FG  HB-LED-4-S12W-5KBN-FG  4" 12W 5000K 940Lm Floating Gimbal Black Finish  HB-LED-4-S12W-5KBN-FG  4" 12W 5000K 940Lm Floating Gimbal Brushed Nickel Finish  HB-LED-4-S12W-5KBN-FG  4" 12W 5000K 940Lm Floating Gimbal Brushed Nickel Finish  HB-LED-4-S12W-5KBN-FG  4" 12W 5000K 940Lm Floating Gimbal Brushed Nickel Finish  Accessories                                                                                                                                                                                                                                                                                                                                                                                                                                                                                                                                                                                                                                                                                                                                                                                                                                                                                                                                                                                                                                                                                                                                                                                                                                                                                                                                                                                                                                                                                                                                                                                        |             | HB-LED-4-S12W-4KWH-FG                        | 4" 12W 4000K 920Lm Floating Gimbal White Finish           |
| 4" LED Floating Gimbal Light - Cool White  HB-LED-4-S12W-5KWH-FG  HB-LED-4-S12W-5KBK-FG  HB-LED-4-S12W-5KBK-FG  HB-LED-4-S12W-5KBN-FG  HB-LED-4-S12W-5KBN-FG  4" 12W 5000K 940Lm Floating Gimbal Black Finish  HB-LED-4-S12W-5KBN-FG  4" 12W 5000K 940Lm Floating Gimbal Brushed Nickel Finish  Accessories  Driver  HB-L008-120-D  3" 120Vac 8W Downlight Driver                                                                                                                                                                                                                                                                                                                                                                                                                                                                                                                                                                                                                                                                                                                                                                                                                                                                                                                                                                                                                                                                                                                                                                                                                                                                                                                                                                                                                                                                                                                                                                                                                                                                                                                                                              |             | HB-LED-4-S12W-4KBK-FG                        | 4" 12W 4000K 920Lm Floating Gimbal Black Finish           |
| HB-LED-4-S12W-5KWH-FG  HB-LED-4-S12W-5KBK-FG  HB-LED-4-S12W-5KBK-FG  HB-LED-4-S12W-5KBN-FG  HB-LED-4-S12W-5KBN-FG  HB-LED-4-S12W-5KBN-FG  A* 12W 5000K 940Lm Floating Gimbal Black Finish  HB-LED-4-S12W-5KBN-FG  HB-LED-4-S12W-5KBN-FG  A* 12W 5000K 940Lm Floating Gimbal Brushed Nickel Finish  HB-LED-4-S12W-5KBN-FG  A* 12W 5000K 940Lm Floating Gimbal Brushed Nickel Finish  HB-LED-4-S12W-5KBN-FG  A* 12W 5000K 940Lm Floating Gimbal Brushed Nickel Finish  HB-LED-4-S12W-5KBN-FG  A* 12W 5000K 940Lm Floating Gimbal Black Finish  HB-LED-4-S12W-5KBN-FG  A* 12W 5000K 940Lm Floating Gimbal Black Finish  HB-LED-4-S12W-5KBN-FG  A* 12W 5000K 940Lm Floating Gimbal Brushed Nickel Finish  Accessories                                                                                                                                                                                                                                                                                                                                                                                                                                                                                                                                                                                                                                                                                                                                                                                                                                                                                                                                                                                                                                                                                                                                                                                                                                                                                                                                                                                                              |             | HB-LED-4-S12W-4KBN-FG                        | 4" 12W 4000K 920Lm Floating Gimbal Brushed Nickel Finish  |
| HB-LED-4-S12W-5KBK-FG  HB-LED-4-S12W-5KBN-FG  4" 12W 5000K 940Lm Floating Gimbal Black Finish  HB-LED-4-S12W-5KBN-FG  4" 12W 5000K 940Lm Floating Gimbal Brushed Nickel Finish  Accessories  Driver  HB-L008-120-D  3" 120Vac 8W Downlight Driver                                                                                                                                                                                                                                                                                                                                                                                                                                                                                                                                                                                                                                                                                                                                                                                                                                                                                                                                                                                                                                                                                                                                                                                                                                                                                                                                                                                                                                                                                                                                                                                                                                                                                                                                                                                                                                                                              |             | 4" LED Floating Gimbal Light - Cool White    |                                                           |
| HB-LED-4-S12W-5KBN-FG  4" 12W 5000K 940Lm Floating Gimbal Brushed Nickel Finish  Accessories  Driver  HB-L008-120-D  3" 120Vac 8W Downlight Driver                                                                                                                                                                                                                                                                                                                                                                                                                                                                                                                                                                                                                                                                                                                                                                                                                                                                                                                                                                                                                                                                                                                                                                                                                                                                                                                                                                                                                                                                                                                                                                                                                                                                                                                                                                                                                                                                                                                                                                             |             | HB-LED-4-S12W-5KWH-FG                        | 4" 12W 5000K 940Lm Floating Gimbal White Finish           |
| Accessories  Driver  HB-L008-120-D 3" 120Vac 8W Downlight Driver                                                                                                                                                                                                                                                                                                                                                                                                                                                                                                                                                                                                                                                                                                                                                                                                                                                                                                                                                                                                                                                                                                                                                                                                                                                                                                                                                                                                                                                                                                                                                                                                                                                                                                                                                                                                                                                                                                                                                                                                                                                               |             | HB-LED-4-S12W-5KBK-FG                        | 4" 12W 5000K 940Lm Floating Gimbal Black Finish           |
| Driver  HB-L008-120-D 3" 120Vac 8W Downlight Driver                                                                                                                                                                                                                                                                                                                                                                                                                                                                                                                                                                                                                                                                                                                                                                                                                                                                                                                                                                                                                                                                                                                                                                                                                                                                                                                                                                                                                                                                                                                                                                                                                                                                                                                                                                                                                                                                                                                                                                                                                                                                            |             | HB-LED-4-S12W-5KBN-FG                        | 4" 12W 5000K 940Lm Floating Gimbal Brushed Nickel Finish  |
| Driver  HB-L008-120-D 3" 120Vac 8W Downlight Driver                                                                                                                                                                                                                                                                                                                                                                                                                                                                                                                                                                                                                                                                                                                                                                                                                                                                                                                                                                                                                                                                                                                                                                                                                                                                                                                                                                                                                                                                                                                                                                                                                                                                                                                                                                                                                                                                                                                                                                                                                                                                            | Association |                                              | •                                                         |
| HB-L008-120-D 3" 120Vac 8W Downlight Driver                                                                                                                                                                                                                                                                                                                                                                                                                                                                                                                                                                                                                                                                                                                                                                                                                                                                                                                                                                                                                                                                                                                                                                                                                                                                                                                                                                                                                                                                                                                                                                                                                                                                                                                                                                                                                                                                                                                                                                                                                                                                                    | Accessories |                                              |                                                           |
|                                                                                                                                                                                                                                                                                                                                                                                                                                                                                                                                                                                                                                                                                                                                                                                                                                                                                                                                                                                                                                                                                                                                                                                                                                                                                                                                                                                                                                                                                                                                                                                                                                                                                                                                                                                                                                                                                                                                                                                                                                                                                                                                | 0           | Driver                                       |                                                           |
| HB-L012-120-D 4" 120Vac 12W Downlight Driver                                                                                                                                                                                                                                                                                                                                                                                                                                                                                                                                                                                                                                                                                                                                                                                                                                                                                                                                                                                                                                                                                                                                                                                                                                                                                                                                                                                                                                                                                                                                                                                                                                                                                                                                                                                                                                                                                                                                                                                                                                                                                   |             | HB-L008-120-D                                | 3" 120Vac 8W Downlight Driver                             |
|                                                                                                                                                                                                                                                                                                                                                                                                                                                                                                                                                                                                                                                                                                                                                                                                                                                                                                                                                                                                                                                                                                                                                                                                                                                                                                                                                                                                                                                                                                                                                                                                                                                                                                                                                                                                                                                                                                                                                                                                                                                                                                                                |             | HB-L012-120-D                                | 4* 120Vac 12W Downlight Driver                            |