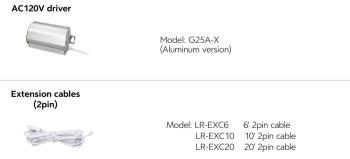

|  |  |  |  |
| Dimming                 | TRIAC dimmers 100%-10%                             |  |  |  |  |
| Cut out                 | 2-1/8" (54mm)                                      |  |  |  |  |
| Approved Location*      | ocation* Insulated ceiling, Indoor & Damp location |  |  |  |  |
| Ambient<br>Temperature  | -20°C to +40°C                                     |  |  |  |  |
| Air Tight               | Yes                                                |  |  |  |  |
| Projected Life          | 70% light output at 50, 000 hours                  |  |  |  |  |
| Certification           | ETL                                                |  |  |  |  |
| Warranty*               | 5-year                                             |  |  |  |  |

#### **120V Input Driver Included**





## Ordering Guide

| Example <sup>-</sup> | HB-GR2R5W5CCTWH |  |
|----------------------|-----------------|--|

| Series  |                              | Wattage | Color Temperature                    | Voltage                     | Finish            |
|---------|------------------------------|---------|--------------------------------------|-----------------------------|-------------------|
| HB-GR2R | Recessed Gimbal<br>-2" Round | 5W      | 5CCT (2700K/3000K/3500K/4000K/5000K) | <b>(Blank)</b><br>120V only | <b>WH</b> (White) |

\* Other finish & square shape are available, please contact our sales to make order for special items