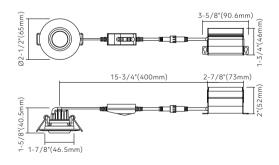

#### **Dimensions**

| Specifications          |                                                    |  |  |  |  |
|-------------------------|----------------------------------------------------|--|--|--|--|
| Models                  | HB-GR2R                                            |  |  |  |  |
| Applications            | Sloped ceiling, highlighting artwork               |  |  |  |  |
| Wattage                 | 5W                                                 |  |  |  |  |
| <u> </u>                | 5CCT (Coming soon)                                 |  |  |  |  |
| Color<br>Temperature(K) | 2700/3000/3500<br>/4000/5000                       |  |  |  |  |
| Lumen Output(lm)        | 350                                                |  |  |  |  |
| Halogen Equivalent      | 35W                                                |  |  |  |  |
| Beam Angle              | 38°                                                |  |  |  |  |
| CRI                     | 90                                                 |  |  |  |  |
| Driver Input            | 120V AC                                            |  |  |  |  |
| Power Factor            | 0.9                                                |  |  |  |  |
| Dimming                 | TRIAC dimmers 100%-10%                             |  |  |  |  |
| Cut out                 | 2-1/8" (54mm)                                      |  |  |  |  |
| Approved Location*      | ocation* Insulated ceiling, Indoor & Damp location |  |  |  |  |
| Ambient<br>Temperature  | -20°C to +40°C                                     |  |  |  |  |
| Air Tight               | Yes                                                |  |  |  |  |
| Projected Life          | 70% light output at 50, 000 hours                  |  |  |  |  |
| Certification           | ETL                                                |  |  |  |  |
| Warranty*               | 5-year                                             |  |  |  |  |