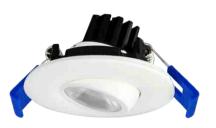

## 2" Round

### **Key Features**

- 2" round LED recessed gimbal with integral driver in connection box
- Eyeball, round & square models
- Type IC rated-no housing needed
- Flexibility to switch color temperature during installation to suit a specific application, just adjust the color temperature with the slide switch located on the wire
- Superior LED performance and lifespan
- 30° tilting, 360° rotation
- Cut hole in ceiling and snap fixture in opening with attached spring clips
- Aluminum construction