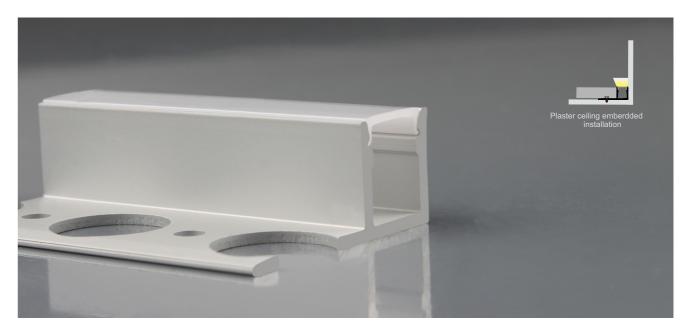

# Aluminum Profile

# LDM-1213B

| Part No.   |  |
|------------|--|
| Cover      |  |
| Dimensions |  |

LDM-1213B

Available Color :

PC (Milky White) 32. 5×13. 4mm Silver、Black、White

White