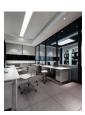

te) |  |
| Dimension   | 52.1×           | 52.1×13.4mm      |  |
| Available C | olor : Silv     | /er              |  |
|             |                 |                  |  |
|             |                 |                  |  |
| Silver      | Black           | White            |  |
|             | (Make-to-order) | (Make-to-Or      |  |

#### ACCESSORIES



End Cap End Cap with Hole without Hole

# Application







### • SPECIFICATION



#### PC COVER



Milky cover

### Matched LED Strip

PCB width:5mm, 8mm

# Aluminum Profile

# LDM-1213B

| Part No.   |  |
|------------|--|
| Cover      |  |
| Dimensions |  |

LDM-1213B

Available Color :

PC (Milky White) 32. 5×13. 4mm Silver、Black、White



White

### ACCESSORIES





End Cap End Cap with Hole without Hole

## Application