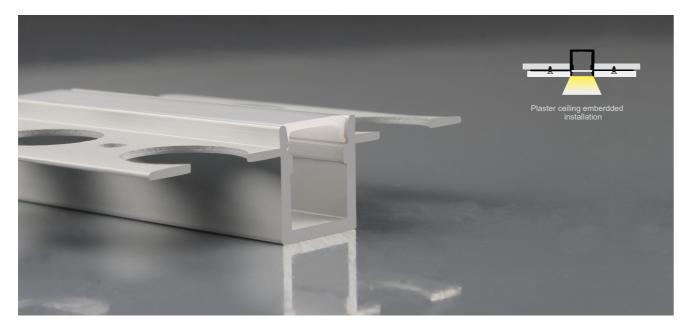

# LDM-1213A



#### **SPECIFICATION**



### PC COVER



Milky cover

### Matched LED Strip

PCB width:5mm, 8mm

| Part No.    | LDN             | I-1213A          |  |
|-------------|-----------------|------------------|--|
| Cover       | PC (N           | PC (Milky White) |  |
| Dimension   | 52.1×           | 52.1×13.4mm      |  |
| Available C | olor : Silv     | /er              |  |
|             |                 |                  |  |
|             |                 |                  |  |
| Silver      | Black           | White            |  |
|             | (Make-to-order) | (Make-to-Or      |  |

#### ACCESSORIES



End Cap End Cap with Hole without Hole

# Application







### • SPECIFICATION



#### PC COVER



Milky cover

### Matched LED Strip

PCB width:5mm, 8mm

# Aluminum Profile