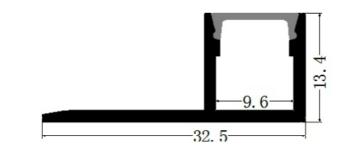

# LDM-1213B

| Part No.   |  |
|------------|--|
| Cover      |  |
| Dimensions |  |

LDM-1213B

Available Color :

PC (Milky White) 32. 5×13. 4mm Silver、Black、White

White