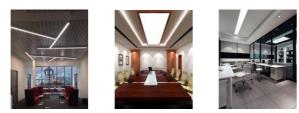

# LDM-1213A



#### **SPECIFICATION**



### PC COVER



Milky cover

### Matched LED Strip

PCB width:5mm, 8mm

| Part No.    | LDN             | I-1213A          |  |
|-------------|-----------------|------------------|--|
| Cover       | PC (N           | PC (Milky White) |  |
| Dimension   | 52.1×           | 52.1×13.4mm      |  |
| Available C | olor : Silv     | /er              |  |
|             |                 |                  |  |
|             |                 |                  |  |
| Silver      | Black           | White            |  |
|             | (Make-to-order) | (Make-to-Or      |  |

#### ACCESSORIES



End Cap End Cap with Hole without Hole

# Application







### • SPECIFICATION



#### PC COVER



Milky cover

### Matched LED Strip

PCB width:5mm, 8mm

# Aluminum Profile

# LDM-1213B

| Part No.   |  |
|------------|--|
| Cover      |  |
| Dimensions |  |

LDM-1213B

Available Color :

PC (Milky White) 32. 5×13. 4mm Silver、Black、White



White

### ACCESSORIES





End Cap End Cap with Hole without Hole

## Application