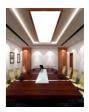

hite) |  |
| Dimension   | 52.1×           | 52.1×13.4mm      |  |
| Available C | olor : Silv     | /er              |  |
|             |                 |                  |  |
|             |                 |                  |  |
| Silver      | Black           | White            |  |
|             | (Make-to-order) | (Make-to-Or      |  |

#### ACCESSORIES



End Cap End Cap with Hole without Hole

# Application







### • SPECIFICATION



#### PC COVER



Milky cover

### Matched LED Strip

PCB width:5mm, 8mm

# Aluminum Profile

# LDM-1213B

| Part No.   |  |
|------------|--|
| Cover      |  |
| Dimensions |  |

LDM-1213B

Available Color :

PC (Milky White) 32. 5×13. 4mm Silver、Black、White



White

### ACCESSORIES





End Cap End Cap with Hole without Hole

## Application