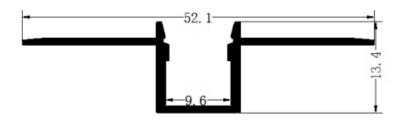

### Matched LED Strip

PCB width:5mm, 8mm

| Part No.    | LDN             | I-1213A          |  |
|-------------|-----------------|------------------|--|
| Cover       | PC (N           | PC (Milky White) |  |
| Dimension   | 52.1×           | 52.1×13.4mm      |  |
| Available C | olor : Silv     | /er              |  |
|             |                 |                  |  |
|             |                 |                  |  |
| Silver      | Black           | White            |  |
|             | (Make-to-order) | (Make-to-Or      |  |