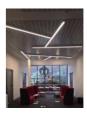

White) |  |
| Dimension   | 52.1×           | 52.1×13.4mm      |  |
| Available C | olor : Silv     | /er              |  |
|             |                 |                  |  |
|             |                 |                  |  |
| Silver      | Black           | White            |  |
|             | (Make-to-order) | (Make-to-Or      |  |

#### ACCESSORIES



End Cap End Cap with Hole without Hole

# Application







### • SPECIFICATION



#### PC COVER



Milky cover

### Matched LED Strip

PCB width:5mm, 8mm

# Aluminum Profile

# LDM-1213B

| Part No.   |  |
|------------|--|
| Cover      |  |
| Dimensions |  |

LDM-1213B

Available Color :

PC (Milky White) 32. 5×13. 4mm Silver、Black、White



White

### ACCESSORIES





End Cap End Cap with Hole without Hole

## Application