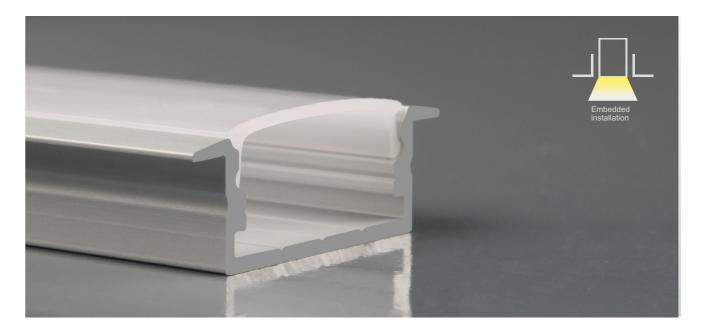

#### Part No. LDM-2310 Cover PC (Milky white) Dimension 23.5×9.75mm Available Color: Silver

Black (Make-to-Order)

White (Make-to-Order)

## Matched LED Strip

PCB width:8mm, 10mm, 12mm, 15mm, 20mm

Part No. LDM-2310B Cover PC (Milky White) **Dimensions** 30.3×9.75mm Available Color: Silver Black White

Black

White (Make-to-Order) (Make-to-Order)