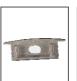

# LDM-2310A

## SPECIFICATIONS

PC COVER

Milky cover

#### Part No. LDM-2310 Cover PC (Milky white) Dimension 23.5×9.75mm Available Color: Silver

Black (Make-to-Order)

White (Make-to-Order)