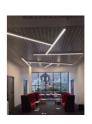

# LDM-2310A



## SPECIFICATIONS



PC COVER



Milky cover

# Matched LED Strip

PCB width:8mm, 10mm, 12mm, 15mm, 20mm

#### Part No. LDM-2310 Cover PC (Milky white) Dimension 23.5×9.75mm Available Color: Silver

Black (Make-to-Order)

White (Make-to-Order)

## ACCESSORIES



Silver





Clip

End Cap End Cap

with hole without hole

# Application







# Aluminum Profile

# LDM-2310B



## SPECIFICATIONS



#### PC COVER



Milky cover

## Matched LED Strip

PCB width:8mm, 10mm, 12mm, 15mm, 20mm

Part No. LDM-2310B Cover PC (Milky White) **Dimensions** 30.3×9.75mm Available Color: Silver Black White

Black

White (Make-to-Order) (Make-to-Order)

## ACCESSORIES







End Cap End Cap with hole without hole

Clip

# Application