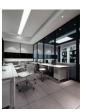

# LDM-2310A



## SPECIFICATIONS



PC COVER



Milky cover

# Matched LED Strip

PCB width:8mm, 10mm, 12mm, 15mm, 20mm

#### Part No. LDM-2310 Cover PC (Milky white) Dimension 23.5×9.75mm Available Color: Silver

Black (Make-to-Order)

White (Make-to-Order)

## ACCESSORIES



Silver





Clip

End Cap End Cap

with hole without hole

# Application







# Aluminum Profile

# LDM-2310B



## SPECIFICATIONS



#### PC COVER



Milky cover

## Matched LED Strip

PCB width:8mm, 10mm, 12mm, 15mm, 20mm

Part No. LDM-2310B Cover PC (Milky White) **Dimensions** 30.3×9.75mm Available Color: Silver Black White

Black

White (Make-to-Order) (Make-to-Order)

## ACCESSORIES







End Cap End Cap with hole without hole

Clip

# Application