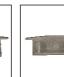

# LDM-2310B

## SPECIFICATIONS

#### PC COVER

Milky cover

## Matched LED Strip

PCB width:8mm, 10mm, 12mm, 15mm, 20mm

Part No. LDM-2310B Cover PC (Milky White) **Dimensions** 30.3×9.75mm Available Color: Silver Black White

Black

White (Make-to-Order) (Make-to-Order)