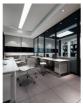

# LDM-2310A



## SPECIFICATIONS



PC COVER



Milky cover

# Matched LED Strip

PCB width:8mm, 10mm, 12mm, 15mm, 20mm

#### Part No. LDM-2310 Cover PC (Milky white) Dimension 23.5×9.75mm Available Color: Silver

Black (Make-to-Order)

White (Make-to-Order)

## ACCESSORIES



Silver





Clip

End Cap End Cap

with hole without hole

# Application







# Aluminum Profile

# LDM-2310B



## SPECIFICATIONS



#### PC COVER



Milky cover

## Matched LED Strip

PCB width:8mm, 10mm, 12mm, 15mm, 20mm

Part No. LDM-2310B Cover PC (Milky White) **Dimensions** 30.3×9.75mm Available Color: Silver Black White

Black

White (Make-to-Order) (Make-to-Order)

## ACCESSORIES







End Cap End Cap with hole without hole

Clip

# Application