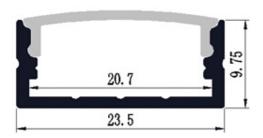

#### Part No. LDM-2310 Cover PC (Milky white) Dimension 23.5×9.75mm Available Color: Silver

Black (Make-to-Order)

White (Make-to-Order)