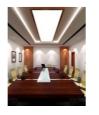

# LDM-2310A



## SPECIFICATIONS



PC COVER



Milky cover

# Matched LED Strip

PCB width:8mm, 10mm, 12mm, 15mm, 20mm

#### Part No. LDM-2310 Cover PC (Milky white) Dimension 23.5×9.75mm Available Color: Silver

Black (Make-to-Order)

White (Make-to-Order)

## ACCESSORIES



Silver





Clip

End Cap End Cap

with hole without hole

# Application







# Aluminum Profile

# LDM-2310B



## SPECIFICATIONS



#### PC COVER



Milky cover

## Matched LED Strip

PCB width:8mm, 10mm, 12mm, 15mm, 20mm

Part No. LDM-2310B Cover PC (Milky White) **Dimensions** 30.3×9.75mm Available Color: Silver Black White

Black

White (Make-to-Order) (Make-to-Order)

## ACCESSORIES







End Cap End Cap with hole without hole

Clip

# Application