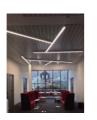

# LDM-2310A



## SPECIFICATIONS



PC COVER



Milky cover

# Matched LED Strip

PCB width:8mm, 10mm, 12mm, 15mm, 20mm

#### Part No. LDM-2310 Cover PC (Milky white) Dimension 23.5×9.75mm Available Color: Silver

Black (Make-to-Order)

White (Make-to-Order)

## ACCESSORIES



Silver





Clip

End Cap End Cap

with hole without hole

# Application







# Aluminum Profile

# LDM-2310B



## SPECIFICATIONS



#### PC COVER



Milky cover

## Matched LED Strip

PCB width:8mm, 10mm, 12mm, 15mm, 20mm

Part No. LDM-2310B Cover PC (Milky White) **Dimensions** 30.3×9.75mm Available Color: Silver Black White

Black

White (Make-to-Order) (Make-to-Order)

## ACCESSORIES







End Cap End Cap with hole without hole

Clip

# Application