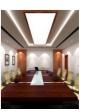

# LDM-2310A



## SPECIFICATIONS



PC COVER



Milky cover

# Matched LED Strip

PCB width:8mm, 10mm, 12mm, 15mm, 20mm

#### Part No. LDM-2310 Cover PC (Milky white) Dimension 23.5×9.75mm Available Color: Silver

Black (Make-to-Order)

White (Make-to-Order)

## ACCESSORIES



Silver





Clip

End Cap End Cap

with hole without hole

# Application







# Aluminum Profile

# LDM-2310B



## SPECIFICATIONS



#### PC COVER



Milky cover

## Matched LED Strip

PCB width:8mm, 10mm, 12mm, 15mm, 20mm

Part No. LDM-2310B Cover PC (Milky White) **Dimensions** 30.3×9.75mm Available Color: Silver Black White

Black

White (Make-to-Order) (Make-to-Order)

## ACCESSORIES







End Cap End Cap with hole without hole

Clip

# Application