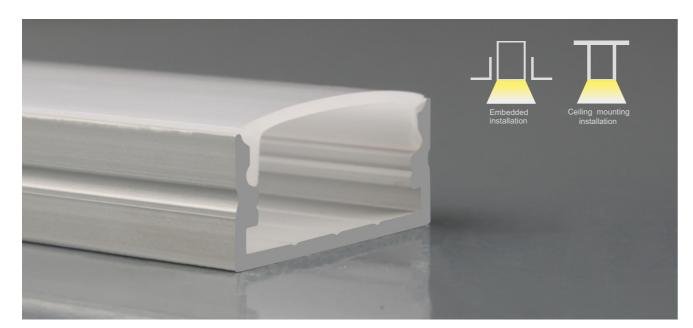

# LDM-2310A



## SPECIFICATIONS



PC COVER



Milky cover

# Matched LED Strip

PCB width:8mm, 10mm, 12mm, 15mm, 20mm

#### Part No. LDM-2310 Cover PC (Milky white) Dimension 23.5×9.75mm Available Color: Silver

Black (Make-to-Order)

White (Make-to-Order)

## ACCESSORIES



Silver





Clip

End Cap End Cap

with hole without hole

# Application







# Aluminum Profile

# LDM-2310B



## SPECIFICATIONS



#### PC COVER



Milky cover

## Matched LED Strip

PCB width:8mm, 10mm, 12mm, 15mm, 20mm

Part No. LDM-2310B Cover PC (Milky White) **Dimensions** 30.3×9.75mm Available Color: Silver Black White

Black

White (Make-to-Order) (Make-to-Order)

## ACCESSORIES







End Cap End Cap with hole without hole

Clip

# Application