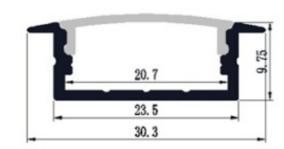

#### Part No. LDM-2310 Cover PC (Milky white) Dimension 23.5×9.75mm Available Color: Silver

Black (Make-to-Order)

White (Make-to-Order)

## Matched LED Strip

PCB width:8mm, 10mm, 12mm, 15mm, 20mm

Part No. LDM-2310B Cover PC (Milky White) **Dimensions** 30.3×9.75mm Available Color: Silver Black White

Black

White (Make-to-Order) (Make-to-Order)