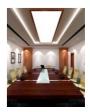

|
| Silver    | DIACK                  | White   |

Silver Black (Make-to-Order) (Make-to-Order)

#### ACCESSORIES



End Cap End Cap without Hole with Hole

#### Application









#### **SPECIFICATION**



#### PC COVER



1.Transparent cover 3.Milky cover

2.Opal diffuser cover 4.Frosted cover

#### Matched LED Strip

PCB width:8mm, 10mm, 12mm, 15mm, 21mm

## **Aluminum Profile**

# LDM-2814B(Make-to-Order)

| Part No.          | LDM-2814B              |
|-------------------|------------------------|
| Cover             | PC (Milky White)       |
| Dimensions        | 61.5×14mm(2 2/5 X1/2") |
| Available Color : | Silver                 |
|                   |                        |

Silver



White

#### ACCESSORIES





End Cap with hole

End Cap without hole

### Application