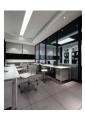

| Silver    | DIACK                  | White   |

Silver Black (Make-to-Order) (Make-to-Order)

#### ACCESSORIES



End Cap End Cap without Hole with Hole

#### Application









#### **SPECIFICATION**



#### PC COVER



1.Transparent cover 3.Milky cover

2.Opal diffuser cover 4.Frosted cover

#### Matched LED Strip

PCB width:8mm, 10mm, 12mm, 15mm, 21mm

## **Aluminum Profile**

# LDM-2814B(Make-to-Order)

| Part No.          | LDM-2814B              |
|-------------------|------------------------|
| Cover             | PC (Milky White)       |
| Dimensions        | 61.5×14mm(2 2/5 X1/2") |
| Available Color : | Silver                 |
|                   |                        |

Silver



White

#### ACCESSORIES





End Cap with hole

End Cap without hole

### Application