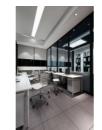

## **Aluminum Profile**



## LDM-2814A



#### **SPECIFICATION**



#### PC COVER



Milky cover

#### Matched LED STRIP

PCB width:8mm, 10mm, 12mm,15mm, 21mm

| Part No.  | LDM-2814A              |         |
|-----------|------------------------|---------|
| Cover     | PC (Milky White)       |         |
| Dimension | 61.5×14mm(2 2/5 X1/2") |         |
| Color:    | Silver                 |         |
|           |                        |         |
| Cilver    | Black                  | 10/1-11 |
| Silver    | DIACK                  | White   |

Silver Black (Make-to-Order) (Make-to-Order)

#### ACCESSORIES



End Cap End Cap without Hole with Hole

#### Application









#### **SPECIFICATION**



#### PC COVER



1.Transparent cover 3.Milky cover

2.Opal diffuser cover 4.Frosted cover

#### Matched LED Strip

PCB width:8mm, 10mm, 12mm, 15mm, 21mm

## **Aluminum Profile**

# LDM-2814B(Make-to-Order)

| Part No.          | LDM-2814B              |
|-------------------|------------------------|
| Cover             | PC (Milky White)       |
| Dimensions        | 61.5×14mm(2 2/5 X1/2") |
| Available Color : | Silver                 |
|                   |                        |

Silver



White

#### ACCESSORIES





End Cap with hole

End Cap without hole

### Application