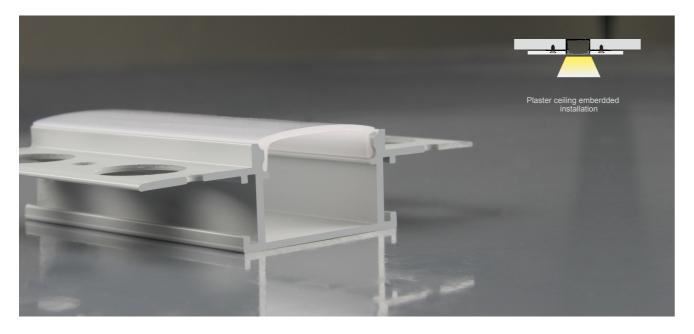

## **Aluminum Profile**



## LDM-2814A



#### **SPECIFICATION**



#### PC COVER



Milky cover

#### Matched LED STRIP

PCB width:8mm, 10mm, 12mm,15mm, 21mm

| Part No.  | LDM-2814A              |         |
|-----------|------------------------|---------|
| Cover     | PC (Milky White)       |         |
| Dimension | 61.5×14mm(2 2/5 X1/2") |         |
| Color:    | Silver                 |         |
|           |                        |         |
| Cilver    | Black                  | 10/1-11 |
| Silver    | DIACK                  | White   |

Silver Black (Make-to-Order) (Make-to-Order)

#### ACCESSORIES



End Cap End Cap without Hole with Hole

#### Application









#### **SPECIFICATION**



#### PC COVER



1.Transparent cover 3.Milky cover

2.Opal diffuser cover 4.Frosted cover

#### Matched LED Strip

PCB width:8mm,