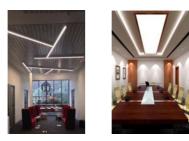

## **Aluminum Profile**



## LDM-2814A



#### **SPECIFICATION**



#### PC COVER



Milky cover

#### Matched LED STRIP

PCB width:8mm, 10mm, 12mm,15mm, 21mm

| Part No.  | LDM-2814A              |         |
|-----------|------------------------|---------|
| Cover     | PC (Milky White)       |         |
| Dimension | 61.5×14mm(2 2/5 X1/2") |         |
| Color:    | Silver                 |         |
|           |                        |         |
| Cilver    | Black                  | 10/1-11 |
| Silver    | DIACK                  | White   |

Silver Black (Make-to-Order) (Make-to-Order)

#### ACCESSORIES



End Cap End Cap without Hole with Hole

#### Application









#### **SPECIFICATION**



#### PC COVER



1.Transparent cover 3.Milky cover

2.Opal diffuser cover 4.Frosted cover

#### Matched LED Strip

PCB width:8mm, 10mm, 12mm, 15mm, 21mm

## **Aluminum Profile**

# LDM-2814B(Make-to-Order)

| Part No.          | LDM-2814B              |
|-------------------|------------------------|
| Cover             | PC (Milky White)       |
| Dimensions        | 61.5×14mm(2 2/5 X1/2") |
| Available Color : | Silver                 |
|                   |                        |

Silver



White

#### ACCESSORIES





End Cap with hole

End Cap without hole

### Application