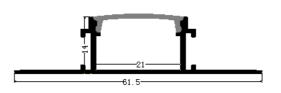

#### Matched LED STRIP

PCB width:8mm, 10mm, 12mm,15mm, 21mm

| Part No.  | LDM-2814A              |         |
|-----------|------------------------|---------|
| Cover     | PC (Milky White)       |         |
| Dimension | 61.5×14mm(2 2/5 X1/2") |         |
| Color:    | Silver                 |         |
|           |                        |         |
| Cilver    | Black                  | 10/1-11 |
| Silver    | DIACK                  | White   |