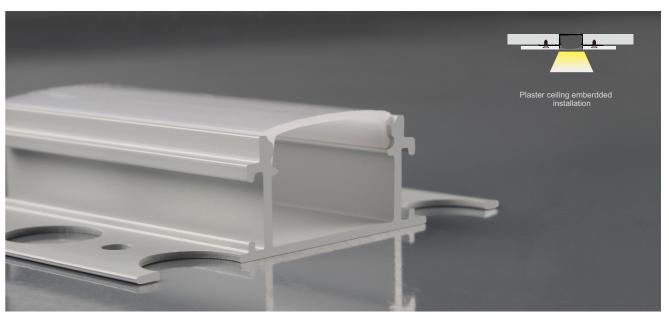

#### PC COVER

Milky cover

#### Matched LED STRIP

PCB width:8mm, 10mm, 12mm,15mm, 21mm

| Part No.  | LDM-2814A              |         |
|-----------|------------------------|---------|
| Cover     | PC (Milky White)       |         |
| Dimension | 61.5×14mm(2 2/5 X1/2") |         |
| Color:    | Silver                 |         |
|           |                        |         |
| Cilver    | Black                  | 10/1-11 |
| Silver    | DIACK                  | White   |

#### ACCESSORIES

End Cap End Cap without Hole with Hole