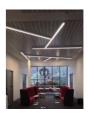

11 |
| Silver    | DIACK                  | White   |

Silver Black (Make-to-Order) (Make-to-Order)

#### ACCESSORIES



End Cap End Cap without Hole with Hole

#### Application









#### **SPECIFICATION**



#### PC COVER



1.Transparent cover 3.Milky cover

2.Opal diffuser cover 4.Frosted cover

#### Matched LED Strip

PCB width:8mm, 10mm, 12mm, 15mm, 21mm

## **Aluminum Profile**

# LDM-2814B(Make-to-Order)

| Part No.          | LDM-2814B              |
|-------------------|------------------------|
| Cover             | PC (Milky White)       |
| Dimensions        | 61.5×14mm(2 2/5 X1/2") |
| Available Color : | Silver                 |
|                   |                        |

Silver



White

#### ACCESSORIES





End Cap with hole

End Cap without hole

### Application