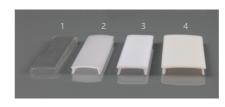

#### PC COVER

1.Transparent cover 3.Milky cover

2.Opal diffuser cover 4.Frosted cover