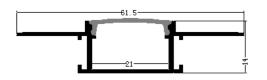

#### Matched LED STRIP

PCB width:8mm, 10mm, 12mm,15mm, 21mm

| Part No.  | LDM-2814A              |         |
|-----------|------------------------|---------|
| Cover     | PC (Milky White)       |         |
| Dimension | 61.5×14mm(2 2/5 X1/2") |         |
| Color:    | Silver                 |         |
|           |                        |         |
| Cilver    | Black                  | 10/1-11 |
| Silver    | DIACK                  | White   |

# LDM-2814B(Make-to-Order)

| Part No.          | LDM-2814B              |
|-------------------|------------------------|
| Cover             | PC (Milky White)       |
| Dimensions        | 61.5×14mm(2 2/5 X1/2") |
| Available Color : | Silver                 |
|                   |                        |