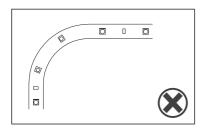

- Connect the led strip wire to the driver output side
- Connect the driver input side to power-supply.

Switch on and enjoy.

• No bending at the point of leds

>90

• No contortion of the led strip

• No bending with Diameter<6cm