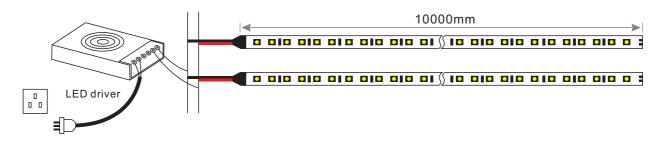

### **Electrial Principle:**

#### **Linking operation:**

The maximum length in series is 5 meters when led strip is DC 12V

The maximum length in series is 10 meters when led strip is DC 24V

Parallel connection is highly recommended as safe electrical operation mode.