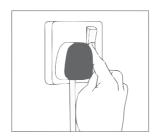

- Connect the led strip wire to the driver output side
- Connect the driver input side to power-supply.

Switch on and enjoy.

• No bending at the point of leds

>90

• No contortion of the led strip

• No bending with Diameter<6cm