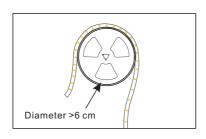

- Connect the led strip wire to the driver output side
- Connect the driver input side to power-supply.

Switch on and enjoy.

• No bending at the point of leds

>90

• No contortion of the led strip

• No bending with Diameter<6cm