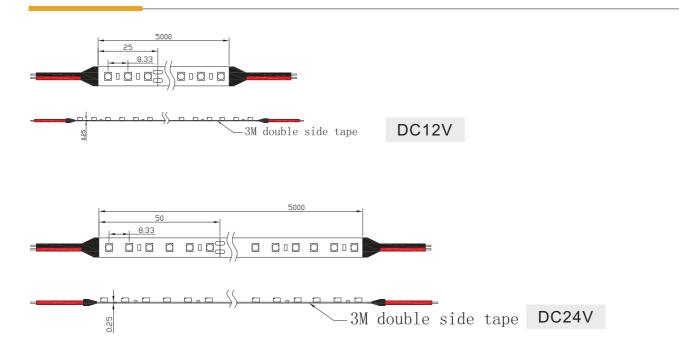

#### **Demensions:**

## **Optical & Electrial:**

| Product Size(mm)                | 5000*8*0.25     | 5000*8*0.25     |
|---------------------------------|-----------------|-----------------|
| LED Quantity(per meter)         | 120 PCS         | 120 PCS         |
| LED Type                        | 2835 SMD LED    | 2835 SMD LED    |
| Input Voltage                   | 12V DC          | 24V DC          |
| Current(Amps/m)                 | 1.5             | 0.75            |
| Min Cuttable Length(mm)         | 25              | 50              |
| Beam Angle                      | 120°            | 120°            |
| Max. Power Consumption(W/meter) | 18W             | 18W             |
| Operating Temperature           | −25°C~ +45°C    | -25°C~ +45°C    |
| Storage Temperature             | -30°C~+80°C     | -30°C~+80°C     |
| Net Weight(kg)                  | 0.2             | 0.2             |
| Estimated Life                  | 30,000 hrs      | 30,000 hrs      |
| Certifications                  | RoHs & CE & ETL | RoHs & CE & ETL |
|                                 |                 |                 |