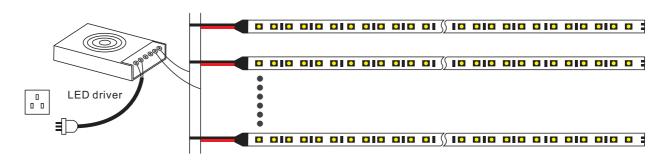

### **Electrial Principle:**

#### **Linking operation:**

The maximum length in series is 5 meters when led strip is DC 12V

The maximum length in series is 10 meters when led strip is DC 24V

Parallel connection is highly recommended as safe electrical operation mode.