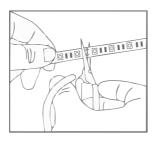

### **Installation Steps:**

• Clean the installation surface

 Measure the length you need to install, cut at the nearest scissor mark line.

 Do not pull the whole led strip from the back release paper by one time. No press on the leds.