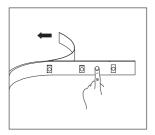

#### **Linking operation:**

The maximum length in series is 5 meters when led strip is DC 12V

The maximum length in series is 10 meters when led strip is DC 24V

Parallel connection is highly recommended as safe electrical operation mode.