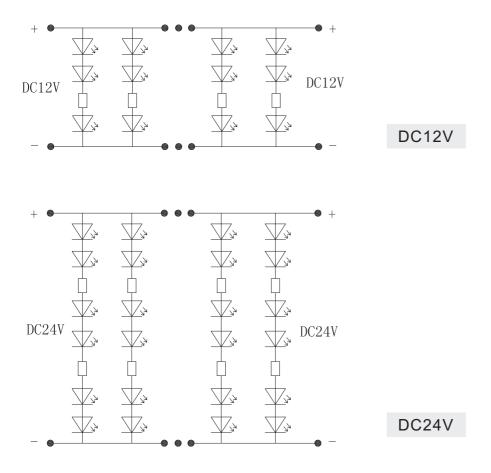

### **Electrial Principle:**

#### **Linking operation:**

The maximum length in series is 5 meters when led strip is DC 12V

The maximum length in series is 10 meters when led strip is DC 24V

Parallel connection is highly recommended as safe electrical operation mode.