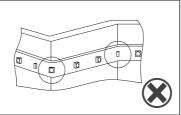

- Connect the led strip wire to the driver output side
- Connect the driver input side to power-supply.

Switch on and enjoy.

• No bending at the point of leds

>90

• No contortion of the led strip

• No bending with Diameter<6cm