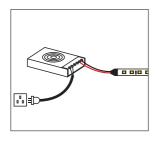

- Connect the led strip wire to the driver output side
- Connect the driver input side to power-supply.

Switch on and enjoy.

• No bending at the point of leds

>90

• No contortion of the led strip

• No bending with Diameter<6cm