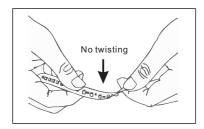

- Connect the led strip wire to the driver output side
- Connect the driver input side to power-supply.

Switch on and enjoy.

• No bending at the point of leds

>90

• No contortion of the led strip

• No bending with Diameter<6cm