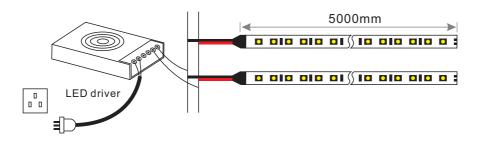

### **Electrial Principle:**

#### **Linking operation:**

The maximum length in series is 5 meters when led strip is DC 12V

The maximum length in series is 10 meters when led strip is DC 24V

Parallel connection is highly recommended as safe electrical operation mode.