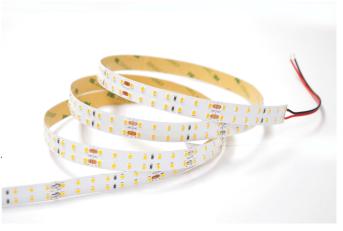

#### LDM-2835-196D Low Voltage Flexible LED Strip (IP20)

• Light source: 196 pcs/m SMD2835

• Material: superior and heat-resistant 15mm PCB

• Input voltage: DC 24V

• RA>80

• Lifespan: 30,000 hours

• Easy installation, cuttable and joinable, Accessories complete.

### **Optical & Electrial:**

| Product Size(mm)                | 5000*15*0.25    |
|---------------------------------|-----------------|
| LED Quantity(per meter)         | 196 PCS         |
| LED Type                        | 2835 SMD LED    |
| Input Voltage                   | 24V DC          |
| Current(Amps/m)                 | 0.92            |
| Min Cuttable Length(mm)         | 71.43           |
| Beam Angle                      | 120°            |
| Max. Power Consumption(W/meter) | 22W             |
| Operating Temperature           | -25°C~ +45°C    |
| Storage Temperature             | -30°C~ +80°C    |
| Net Weight(kg)                  | 0.3             |
| Estimated Life                  | 30,000 hrs      |
| Certifications                  | RoHs & CE & ETL |
|                                 |                 |