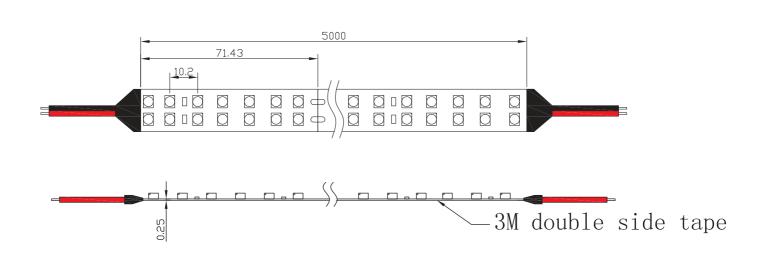

#### **Demensions:**

DC24V

### **Optical & Electrial:**

| Product Size(mm)                | 5000*15*0.25    |
|---------------------------------|-----------------|
| LED Quantity(per meter)         | 196 PCS         |
| LED Type                        | 2835 SMD LED    |
| Input Voltage                   | 24V DC          |
| Current(Amps/m)                 | 0.92            |
| Min Cuttable Length(mm)         | 71.43           |
| Beam Angle                      | 120°            |
| Max. Power Consumption(W/meter) | 22W             |
| Operating Temperature           | -25°C~ +45°C    |
| Storage Temperature             | -30°C~ +80°C    |
| Net Weight(kg)                  | 0.3             |
| Estimated Life                  | 30,000 hrs      |
| Certifications                  | RoHs & CE & ETL |
|                                 |                 |