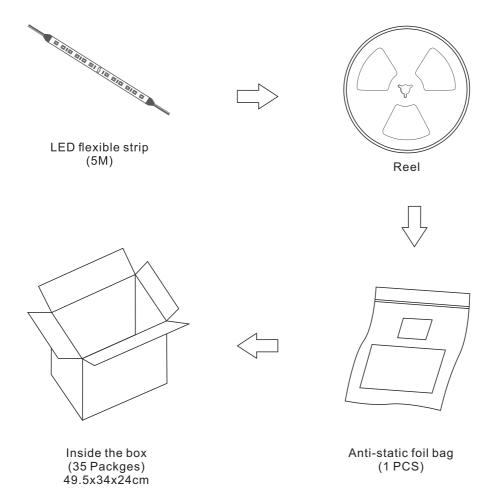

6500K | 2150LM      |         |

#### **Linking operation:**

The maximum length in series is 5 meters when led strip is DC 12V



The maximum length in series is 10 meters when led strip is DC 24V



Parallel connection is highly recommended as safe electrical operation mode.



### **Installation Steps:**



• Clean the installation surface



 Measure the length you need to install, cut at the nearest scissor mark line.



 Do not pull the whole led strip from the back release paper by one time. No press on the leds.



- Connect the led strip wire to the driver output side
- Connect the driver input side to power-supply.



Switch on and enjoy.



• No bending at the point of leds



>90



• No contortion of the led strip



• No bending with Diameter<6cm

# **Packing information:**