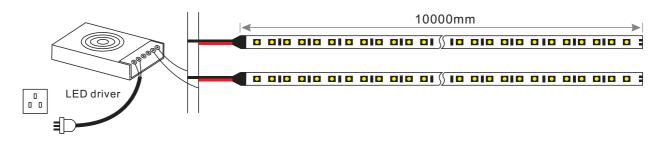

#### **Linking operation:**

The maximum length in series is 5 meters when led strip is DC 12V

The maximum length in series is 10 meters when led strip is DC 24V

Parallel connection is highly recommended as safe electrical operation mode.