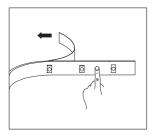

### **Installation Steps:**

• Clean the installation surface

 Measure the length you need to install, cut at the nearest scissor mark line.

 Do not pull the whole led strip from the back release paper by one time. No press on the leds.