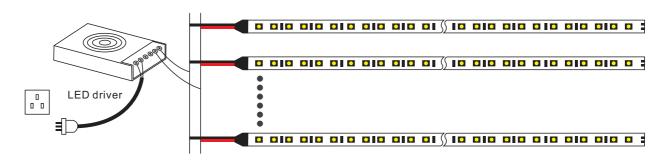

#### **Linking operation:**

The maximum length in series is 5 meters when led strip is DC 12V

The maximum length in series is 10 meters when led strip is DC 24V

Parallel connection is highly recommended as safe electrical operation mode.