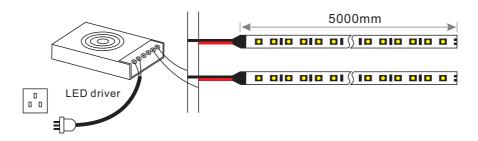

#### **Linking operation:**

The maximum length in series is 5 meters when led strip is DC 12V

The maximum length in series is 10 meters when led strip is DC 24V

Parallel connection is highly recommended as safe electrical operation mode.