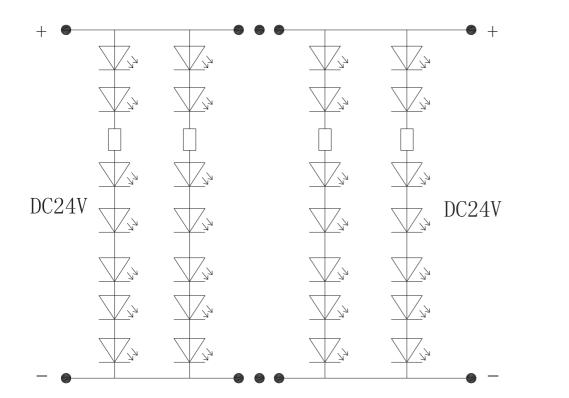

## **Electrial Principle:**

DC24V

#### **Linking operation:**

The maximum length in series is 5 meters when led strip is DC 12V

The maximum length in series is 10 meters when led strip is DC 24V

Parallel connection is highly recommended as safe electrical operation mode.