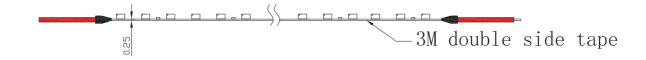

## **Installation Steps:**

• Clean the installation surface

 Measure the length you need to install, cut at the nearest scissor mark line.

 Do not pull the whole led strip from the back release paper by one time. No press on the leds.