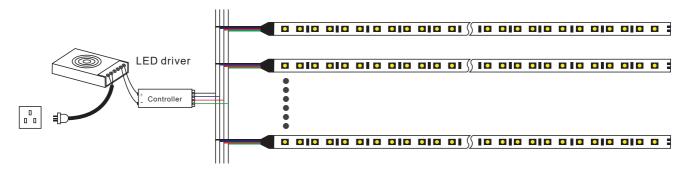

### Linking operation:

The maximum length in series is 10 meters when led strip is DC 24V

Parallel connection is highly recommended as safe electrical operation mode.

03