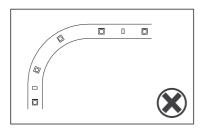

• Connect the led strip wire to the driver output side

• Switch on and enjoy.

• No bending at the point of leds

>90

• No contortion of the led strip

• No bending with Diameter<6cm