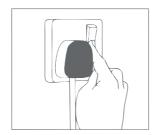

• Connect the led strip wire to the driver output side

• Switch on and enjoy.

• No bending at the point of leds

>90

• No contortion of the led strip

• No bending with Diameter<6cm