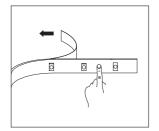

## **Installation Steps:**

• Clean the installation surface

 Measure the length you need to install, cut at the nearest scissor mark line.

 Do not pull the whole led strip from the back release paper by one time. No press on the leds.