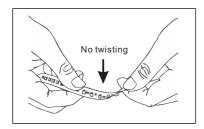

• Connect the led strip wire to the driver output side

• Switch on and enjoy.

• No bending at the point of leds

>90

• No contortion of the led strip

• No bending with Diameter<6cm