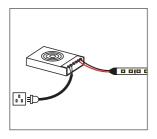

• Connect the led strip wire to the driver output side

• Switch on and enjoy.

• No bending at the point of leds

>90

• No contortion of the led strip

• No bending with Diameter<6cm