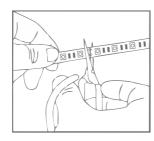

## **Installation Steps:**

• Clean the installation surface

 Measure the length you need to install, cut at the nearest scissor mark line.

 Do not pull the whole led strip from the back release paper by one time. No press on the leds.