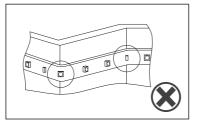

• Connect the led strip wire to the driver output side

• Switch on and enjoy.

• No bending at the point of leds

>90

• No contortion of the led strip

• No bending with Diameter<6cm