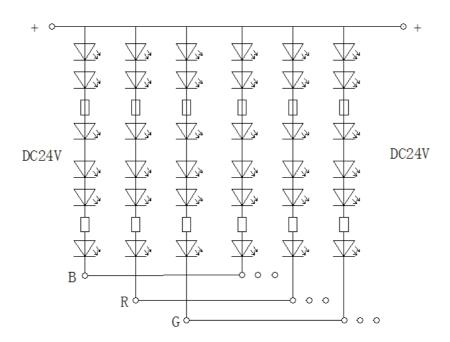

D Quantity(per meter)         | 60 PCS          |  |
| LED Type                        | 5050 SMD LED    |  |
| Input Voltage                   | 24V DC          |  |
| Current(Amps/m)                 | 0.33            |  |
| Min Cuttable Length(mm)         | 100             |  |
| Beam Angle                      | 120°            |  |
| Max. Power Consumption(W/meter) | 8W              |  |
| Operating Temperature           | - 25°C~ +45°C   |  |
| Storage Temperature             | -30°C~+80°C     |  |
| Net Weight(kg)                  | 0.2             |  |
| Estimated Life                  | 30,000 hrs RoHs |  |
| Certifications                  | cETLus          |  |
|                                 |                 |  |



## **Demensions:**





DC24V

## **Electrial Principle:**



DC24V



### **Optical Parameters:**

| Item No.             | Color | Lumen/Meter | IP Rate |
|----------------------|-------|-------------|---------|
| LDM-5050<br>-60D-RGB | R     | 150LM       | IP68    |
|                      | G     | 350LM       |         |
|                      | В     | 150LM       | 11 00   |
|                      | W     | 600LM       |         |

### Linking operation:

The maximum length in series is 10 meters when led strip is DC 24V



Parallel connection is highly recommended as safe electrical operation mode.



03



## **Installation Steps:**



• Clean the installation surface



 Measure the length you need to install, cut at the nearest scissor mark line.



 Do not pull the whole led strip from the back release paper by one time. No press on the