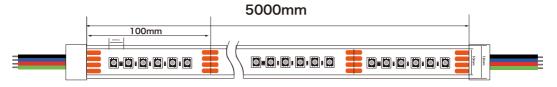

## **Demensions:**

DC24V

### Linking operation:

The maximum length in series is 10 meters when led strip is DC 24V

Parallel connection is highly recommended as safe electrical operation mode.

03