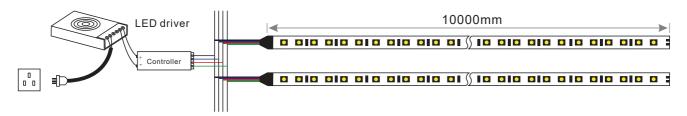

### Linking operation:

The maximum length in series is 10 meters when led strip is DC 24V

Parallel connection is highly recommended as safe electrical operation mode.

03