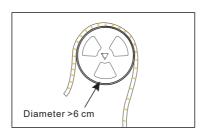

• Connect the led strip wire to the driver output side

• Switch on and enjoy.

• No bending at the point of leds

>90

• No contortion of the led strip

• No bending with Diameter<6cm