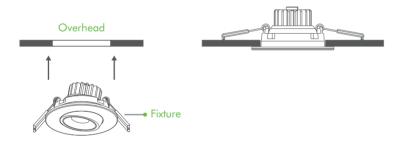

aluminum body with adjustable gimbal
- $\bullet$  Available shapes and sizes: round and square, 3" and 4"
- It is a high-performance, easy to install residential or commercial grade downlight solution that offers good light output, energy-efficiency and streamlined design
- Input voltage: AC 120V 50/60Hz
- Fast & easy to install-save on labour
- Tilting gimbal light source for directional lighting
- I.C. rated for direct contact with insulation
- No housing required
- LED technology fits anywhere you need general light source
- 100%-10% dimming capability, this fixture is compatible with industry standard TRIAC/ELV dimmers
- Lifetime rated for greater than 50,000 hours



Interchangeable Trims A variety of shapes, sizes and finishes

# **Dimensions**



# **Installation** (Spring Clips)



# **Ordering Guide**

| Picture | Model                             | Description                                                         |
|---------|-----------------------------------|---------------------------------------------------------------------|
|         | LED Gimbal Module - Warm White    |                                                                     |
|         | HB-8W-3kWH - EYM                  | 8W 3000K. 600Lm Gimbal 30° Tilting White Finish                     |
|         |                                   |                                                                     |
|         |                                   |                                                                     |
|         | LED Gimbal Module - Neutral White |