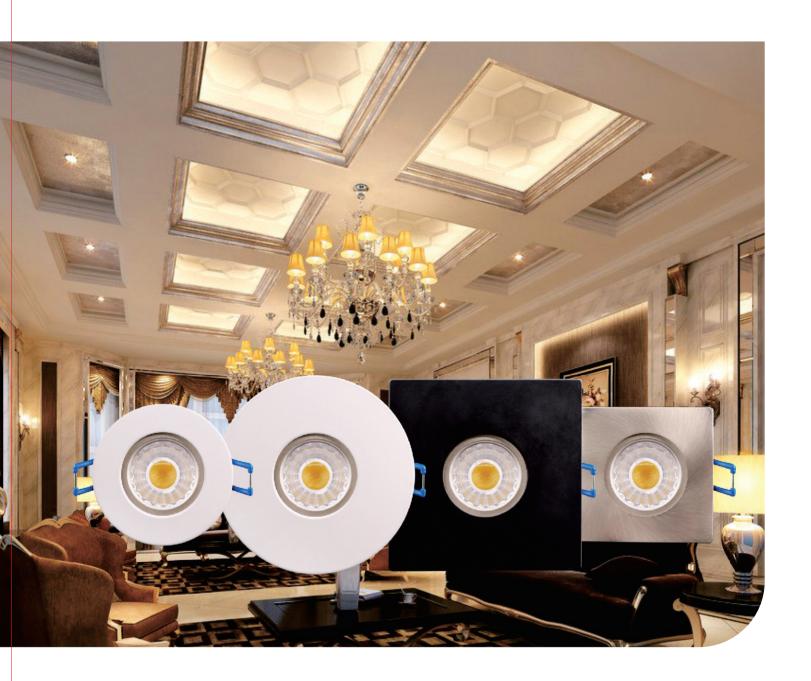

# LED Gimbal Module

**Interchangeable trims**, offer a variety of shapes, sizes & finishes, give you many options to choose Ideal for sloped ceilings, wall washing, highlight artwork, task or general lighting etc.

#### **Interchangeable Trims**

Different Shape, Different Color, Different Size

3" Round Trim

3" Square Trim

4" Round Trim

4" Square Trim

Wattage

Rotation

### **Trim Options**

White

Black

Brushed Nickel

Interchangeable Trims A variety of shapes, sizes and finishes