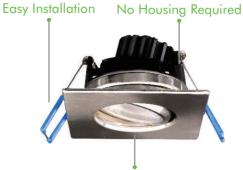

#### Interchangeable trims

- Durable aluminum body with adjustable gimbal
- $\bullet$  Available shapes and sizes: round and square, 3" and 4"
- It is a high-performance, easy to install residential or commercial grade downlight solution that offers good light output, energy-efficiency and streamlined design
- Input voltage: AC 120V 50/60Hz
- Fast & easy to install-save on labour
- Tilting gimbal light source for directional lighting
- I.C. rated for direct contact with insulation
- No housing required
- LED technology fits anywhere you need general light source
- 100%-10% dimming capability, this fixture is compatible with industry standard TRIAC/ELV dimmers
- Lifetime rated for greater than 50,000 hours

# **Installation** (Spring Clips)