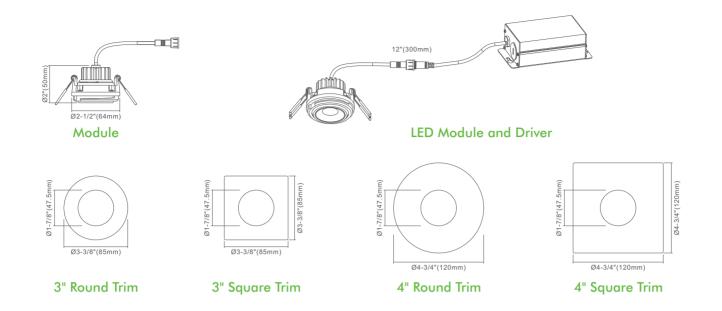

# **Dimensions**

#### **Interchangeable Trims**

Different Shape, Different Color, Different Size

3" Round Trim

3" Square Trim

4" Round Trim

4" Square Trim

Wattage

Rotation