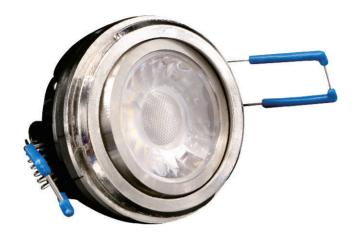

#### **Universal LED Module**

#### Interchangeable trims

- Durable aluminum body with adjustable gimbal
- $\bullet$  Available shapes and sizes: round and square, 3" and 4"
- It is a high-performance, easy to install residential or commercial grade downlight solution that offers good light output, energy-efficiency and streamlined design
- Input voltage: AC 120V 50/60Hz
- Fast & easy to install-save on labour
- Tilting gimbal light source for directional lighting
- I.C. rated for direct contact with insulation
- No housing required
- LED technology fits anywhere you need general light source
- 100%-10% dimming capability, this fixture is compatible with industry standard TRIAC/ELV dimmers
- Lifetime rated for greater than 50,000 hours