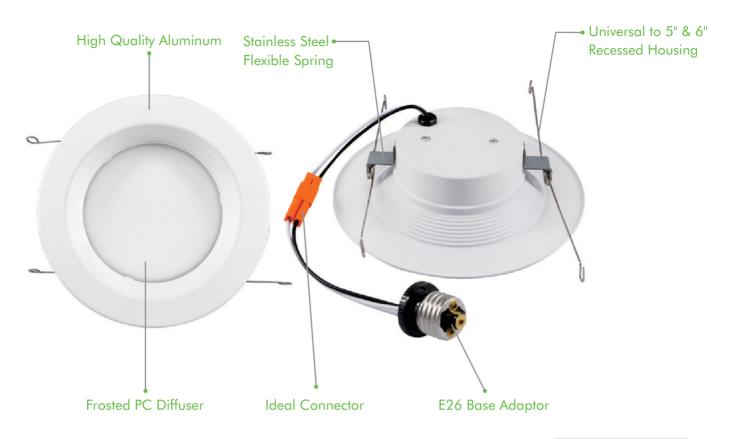

#### • Baffle Trim Design

- Baffled ridges trap & shape the light downward creating a glare-free & uniform lighting effect
- Material: durable aluminum body with frosted diffuser
- Input voltage: AC 120V 50/60Hz
- Torsion spring: stainless steel
- 100%-10% dimming capability, this fixture is compatible with industry standard TRIAC/ELV dimmers
- Instant start, no flickering, no humming
- Included components: E26 adaptor
- Lifetime rated for greater than 50,000 hours
- Beam angle: 120°
- Easy installation: ready to fit in 4" or 6" recessed housing cans directly, no additional accessories are required
- Wet location

## Installation