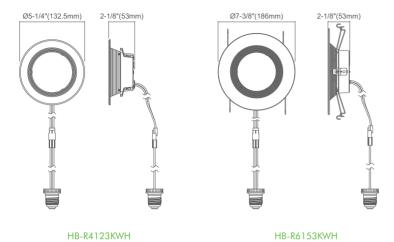

Trim Options**

White
Black
Brushed Nickel

## **Color Temperature Options**

Warm White: 3000K

Neutral White: 4000K

Cool White: 5000K

#### **Features**

#### • Baffle Trim Design

- Baffled ridges trap & shape the light downward creating a glare-free & uniform lighting effect
- Material: durable aluminum body with frosted diffuser
- Input voltage: AC 120V 50/60Hz
- Torsion spring: stainless steel
- 100%-10% dimming capability, this fixture is compatible with industry standard TRIAC/ELV dimmers
- Instant start, no flickering, no humming
- Included components: E26 adaptor
- Lifetime rated for greater than 50,000 hours
- Beam angle: 120°
- Easy installation: ready to fit in 4" or 6" recessed housing cans directly, no additional accessories are required
- Wet location



# **Dimensions**



## Installation



# **Ordering Guide**

| Picture | Model                                                         | Description                              |
|---------|---------------------------------------------------------------|------------------------------------------|
|         | 4" Economical Retrofit Recessed Light - Warm White            |                                          |
|         | HB-R413-3KWH                                                  | 4" 12W 3000K 700Lm White Finish          |
|         |                                                               |                                          |
|         |                                                               |                                          |
|         | 4" Economical Retrofit Recessed