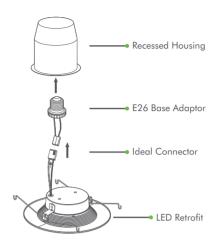

te
Black
Brushed Nickel

## **Color Temperature Options**

Warm White: 3000K

Neutral White: 4000K

Cool White: 5000K

#### **Features**

#### • Baffle Trim Design

- Baffled ridges trap & shape the light downward creating a glare-free & uniform lighting effect
- Material: durable aluminum body with frosted diffuser
- Input voltage: AC 120V 50/60Hz
- Torsion spring: stainless steel
- 100%-10% dimming capability, this fixture is compatible with industry standard TRIAC/ELV dimmers
- Instant start, no flickering, no humming
- Included components: E26 adaptor
- Lifetime rated for greater than 50,000 hours
- Beam angle: 120°
- Easy installation: ready to fit in 4" or 6" recessed housing cans directly, no additional accessories are required
- Wet location



# **Dimensions**



## Installation



# **Ordering Guide**

| Picture | Model                                                         | Description                              |
|---------|---------------------------------------------------------------|------------------------------------------|
|         | 4" Economical Retrofit Recessed Light - Warm White            |                                          |
|         | HB-R413-3KWH                                                  | 4" 12W 3000K 700Lm White Finish          |
|         |                                                               |                                          |
|         |                                                               |                                          |
|         | 4" Economical Retrofit Recessed Light - Neutral Wh