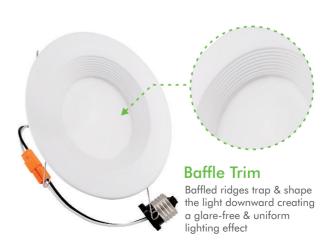

#### • Baffle Trim Design

- Baffled ridges trap & shape the light downward creating a glare-free & uniform lighting effect
- Material: durable aluminum body with frosted diffuser
- Input voltage: AC 120V 50/60Hz
- Torsion spring: stainless steel
- 100%-10% dimming capability, this fixture is compatible with industry standard TRIAC/ELV dimmers
- Instant start, no flickering, no humming
- Included components: E26 adaptor
- Lifetime rated for greater than 50,000 hours
- Beam angle: 120°
- Easy installation: ready to fit in 4" or 6" recessed housing cans directly, no additional accessories are required
- Wet location