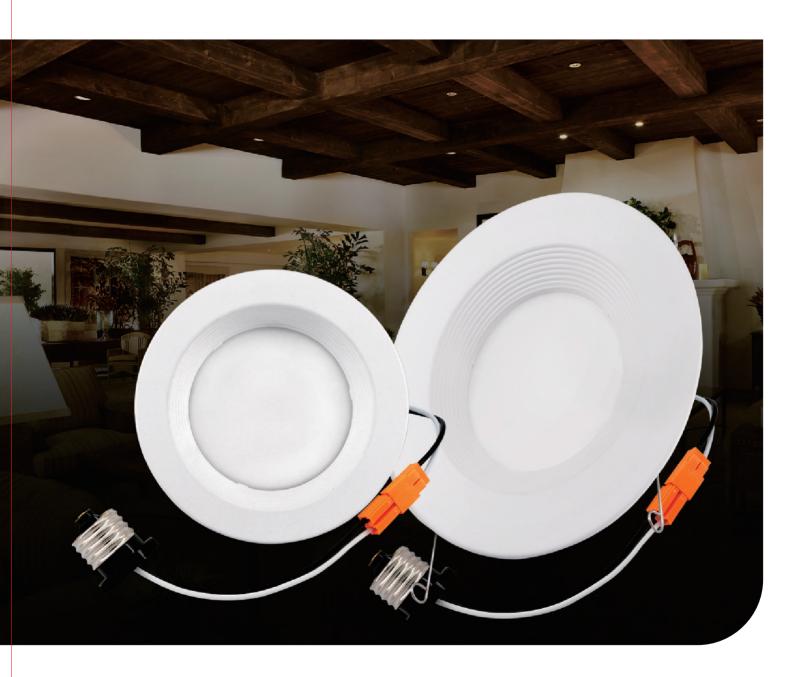

# LED Economical Retrofit Recessed Light

Designed and engineered for residential and commercial application, retrofitting existing recessed can light housing as well as new construction.

Ideal for hotel, cans bathroom, kitchen, office, workplaces, cafe or other architectural lighting, etc.

ole 5 Years

ears Wet Loc

Instant On/ Off

In

.

Model Shown: HB-R6153KWH