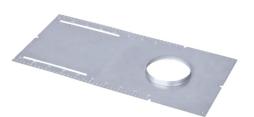

#### **Key Features**

3" New Construction Pre-Mounting Plate

- Opening: 2-5/6" (72mm)
- Dimensions: 13-1/4" (336mm) Length x 6-1/2" (165mm) Width
- Material: Galvanized Steel
- Design Features: Includes alignment notches, slots, and holes for precise installation.
- Mounting: Secure the plate with screws (not included) through the provided mounting slots.