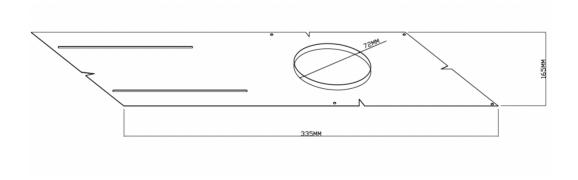

#### **Key Features**

3" New Construction Pre-Mounting Plate

- Opening: 2-5/6" (72mm)
- Dimensions: 13-1/4" (336mm) Length x 6-1/2" (165mm) Width
- Material: Galvanized Steel
- Design Features: Includes alignment notches, slots, and holes for precise installation.
- Mounting: Secure the plate with screws (not included) through the provided mounting slots.

### Dimensions