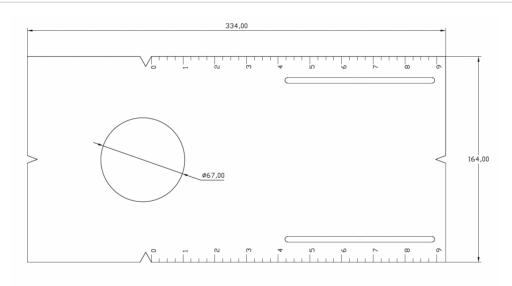

#### **Dimensions**

#### **Key Features**

- Precise Opening: 02-5/8" (67mm) for 2" recessed fixtures.
- Durable Galvanized Steel: Built to resist corrosion.
- Ample Size: 13-1/4" (334mm) length and 6-1/2" (164mm) width for stability.
- Easy Alignment: Alignment notches, slots, and holes for accurate placement.
- Simple Installation: Secure with screws (not included) through mounting slots.