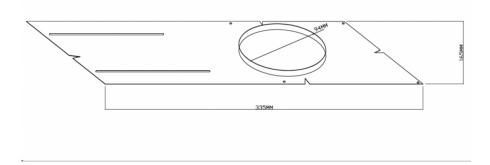

### Dimensions

#### **Key Features**

3.5" New Construction Pre-Mounting Plate

- Opening: 3-7/10" (94mm)
- Dimensions: 13-1/4" (335mm) Length x 6-1/2" (165mm) Width
- Material: Galvanized Steel
- Features: Includes alignment notches, slots, and holes for easy and precise installation.
- Mounting: Secure the plate with screws (not included) through the mounting slots.