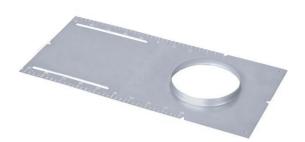

# 3.5" Rough-in Plate

## HB-MP35-LIP

#### **Key Features**

3.5" New Construction Pre-Mounting Plate

- Opening: 3-7/10" (94mm)
- Dimensions: 13-1/4" (335mm) Length x 6-1/2" (165mm) Width
- Material: Galvanized Steel
- Features: Includes alignment notches, slots, and holes for easy and precise installation.
- Mounting: Secure the plate with screws (not included) through the mounting slots.