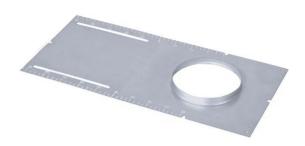

## **Key Features**

3.5" New Construction Pre-mounting Plate with Lip 03-7/10"(94mm) Opening, 13-1/4"(335mm) Long, 6-1/2"(165mm) Width

Made from galvanized steel. Plate has alignment notches, slots and holes.