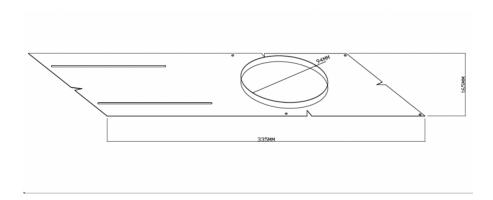

## **Key Features**

3.5" New Construction Pre-mounting Plate with Lip 03-7/10"(94mm) Opening, 13-1/4"(335mm) Long, 6-1/2"(165mm) Width

Made from galvanized steel. Plate has alignment notches, slots and holes.

### **Dimensions**