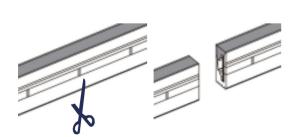

## Installation Instructions - Cutting Method

|                                | Specifications |
|--------------------------------|----------------|
| Models                         | LDM-0408       |
| Product Size(mm)               | 5000*04*08     |
| LED Type                       | 2835           |
| Single Color Temperature*      | 3000           |
| Lumen/Meter                    | 400            |
| Input Voltage*                 | 24V DC         |
| Current (Amps/meter)           | 0.5            |
| Min Cuttable Length(mm)        | 50             |
| Max Power Consumption (Watt/m) | 12             |
| CRI                            | > 80           |
| Driver Input                   | 120V AC        |
| Power Factor                   | 0.9            |
| Dimming                        | Dimmable       |
| Beam Angle                     | 180°           |
| LED Quantity(per meter)        | 120Pcs         |
| Net Weight(kg)                 | 0.25           |
| Operating Temperature          | -20~50 ℃       |
| Storage Temperature            | -30°C~ +80°C   |
| IP Rate                        | 67             |
| Estimated Life(Hours)          | 30,000         |
| Certification                  | cETLus         |
| Warranty                       | 3-year         |