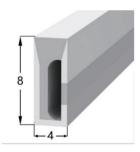

### **Dimensions**

|                                | Specifications |
|--------------------------------|----------------|
| Models                         | LDM-0408       |
| Product Size(mm)               | 5000*04*08     |
| LED Type                       | 2835           |
| Single Color Temperature*      | 3000           |
| Lumen/Meter                    | 400            |
| Input Voltage*                 | 24V DC         |
| Current (Amps/meter)           | 0.5            |
| Min Cuttable Length(mm)        | 50             |
| Max Power Consumption (Watt/m) | 12             |
| CRI                            | > 80           |
| Driver Input                   | 120V AC        |
| Power Factor                   | 0.9            |
| Dimming                        | Dimmable       |
| Beam Angle                     | 180°           |
| LED Quantity(per meter)        | 120Pcs         |
| Net Weight(kg)                 | 0.25           |
| Operating Temperature          | -20~50 ℃       |
| Storage Temperature            | -30°C~ +80°C   |
| IP Rate                        | 67             |
| Estimated Life(Hours)          | 30,000         |
| Certification                  | cETLus         |
| Warranty                       | 3-year         |