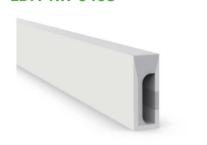

# LDM-NH-0408 NEON Light Strip



### LDM-NH-0408



### **Key Features**

- Uniform and Soft Lighting: Professional structural design ensures even luminance with no visible light spots.
- Durable Silicone Coating: Anti-yellowing and heat-resistant, suitable for outdoor environments.
- Robust and Waterproof: Resistant to corrosion, acid, and alkali, making it ideal for harsh environments with excellent waterproof performance.
- Highly Flexible: Offers excellent flexibility, allowing for versatile shaping and customization.

## **Application:**

- Architectural Accents: Highlights features in tight spaces with precision lighting.
- Indoor/Outdoor Ambiance: Creates warm, inviting environments in any setting.
- Custom Lighting: Perfect for detailed installations requiring high color accuracy.
- Signage and Displays: Ideal for backlighting and