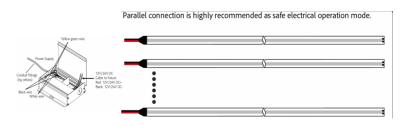

Watt/m) | 12             |
| CRI                            | > 80           |
| Driver Input                   | 120V AC        |
| Power Factor                   | 0.9            |
| Dimming                        | Dimmable       |
| Beam Angle                     | 180°           |
| LED Quantity(per meter)        | 120Pcs         |
| Net Weight(kg)                 | 0.25           |
| Operating Temperature          | -20~50 ℃       |
| Storage Temperature            | -30°C~ +80°C   |
| IP Rate                        | 67             |
| Estimated Life(Hours)          | 30,000         |
| Certification                  | cETLus         |
| Warranty                       | 3-year         |

### **Dimensions**



## Installation Instructions - Cutting Method



#### Linking operation:



### **Ordering Guide**

| Ordering duide |                 |          | Example: LDM-NH-0408 |                   |             |
|----------------|-----------------|----------|----------------------|-------------------|-------------|
| Series         |                 | LED Type | Size                 | Color Temperature | Size(Meter) |
| LDM            | LED Strip Light | NH       | 0408                 | 3000K             | 5           |