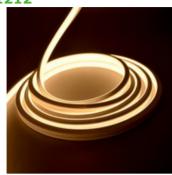

# LDM-NH-1212 NEON Light Strip

#### **Key Features**

- Uniform and Soft Lighting: Professional structural design ensures even luminance with no visible light spots. Durable Silicone
- Coating: Anti-yellowing and heat-resistant, suitable for outdoor
- environments.
  - Robust and Waterproof: Resistant to corrosion, acid, and alkali, making it ideal for harsh environments with excellent waterproof performance.
- Highly Flexible: Offers excellent flexibility, allowing for versatile shaping and customization.