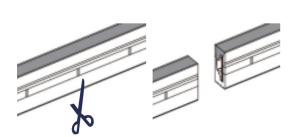

Power Consumption (Watt/m) | 12             |
| CRI                            | > 90           |
| Driver Input                   | 120V AC        |
| Power Factor                   | 0.9            |
| Dimming                        | Dimmable       |
| Beam Angle                     | 180°           |
| LED Quantity(per meter)        | 120Pcs         |
| Net Weight(kg)                 | 0.65           |
| Operating Temperature          | -20~50 ℃       |
| Storage Temperature            | -30°C~ +80°C   |
| IP Rate                        | 67             |
| Estimated Life(Hours)          | 30,000         |
| Certification                  | cETLus         |
| Warranty                       | 3-year         |

### **Dimensions**





### **Installation Instructions - Cutting Method**



## Linking operation:



### **Ordering Guide**

| Ordering duide |                 |          | Example: LDM-NH-1212 |                   |             |
|----------------|-----------------|----------|----------------------|-------------------|-------------|
| Series         |                 | LED Type | Size                 | Color Temperature | Size(Meter) |
| LDM            | LED Strip Light | NH       | 1212                 | 3000K             | 5           |