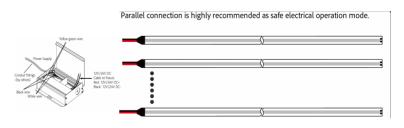

m) | 12             |
| CRI                            | > 90           |
| Driver Input                   | 120V AC        |
| Power Factor                   | 0.9            |
| Dimming                        | Dimmable       |
| Beam Angle                     | 180°           |
| LED Quantity(per meter)        | 120Pcs         |
| Net Weight(kg)                 | 0.65           |
| Operating Temperature          | -20~50 ℃       |
| Storage Temperature            | -30°C~ +80°C   |
| IP Rate                        | 67             |
| Estimated Life(Hours)          | 30,000         |
| Certification                  | cETLus         |
| Warranty                       | 3-year         |

### **Dimensions**





### **Installation Instructions - Cutting Method**



## Linking operation:



### **Ordering Guide**

| Ordering duide |                 |          | Example: LDM-NH-1212 |                   |             |
|----------------|-----------------|----------|----------------------|-------------------|-------------|
| Series         |                 | LED Type | Size                 | Color Temperature | Size(Meter) |
| LDM            | LED Strip Light | NH       | 1212                 | 3000K             | 5           |