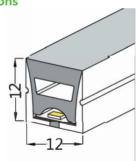

### **Dimensions**

|                                | Specifications |
|--------------------------------|----------------|
| Models                         | LDM-1212       |
| Product Size(mm)               | 5000*12*12     |
| LED Type                       | 2835           |
| Single Color Temperature*      | 3000           |
| Lumen/Meter                    | 720-1080       |
| Input Voltage*                 | 24V DC         |
| Current (Amps/meter)           | 0.42           |
| Min Cuttable Length(mm)        | 25.45          |
| Max Power Consumption (Watt/m) | 12             |
| CRI                            | > 90           |
| Driver Input                   | 120V AC        |
| Power Factor                   | 0.9            |
| Dimming                        | Dimmable       |
| Beam Angle                     | 180°           |
| LED Quantity(per meter)        | 120Pcs         |
| Net Weight(kg)                 | 0.65           |
| Operating Temperature          | -20~50 ℃       |
| Storage Temperature            | -30°C~ +80°C   |
| IP Rate                        | 67             |
| Estimated Life(Hours)          | 30,000         |
| Certification                  | cETLus         |
| Warranty                       | 3-year         |