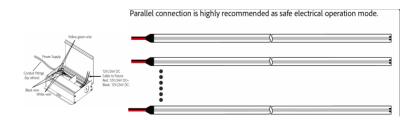

(Watt/m) | 12             |
| CRI                            | > 90           |
| Driver Input                   | 120V AC        |
| Power Factor                   | 0.9            |
| Dimming                        | Dimmable       |
| Beam Angle                     | 180°           |
| LED Quantity(per meter)        | 120Pcs         |
| Net Weight(kg)                 | 1.8            |
| Operating Temperature          | -20~50 °C      |
| Storage Temperature            | -30°C~ +80°C   |
| IP Rate                        | 67             |
| Estimated Life(Hours)          | 30,000         |
| Certification                  | cETLus         |
| Warranty                       | 3-year         |

#### **Dimensions**



### Linking operation:

## Installation Instructions -Cutting Method





#### **Ordering Guide**

| Ordering duide |                 |          | Example: LDM-NH-1220 |                   |             |
|----------------|-----------------|----------|----------------------|-------------------|-------------|
| Series         |                 | LED Type | Size                 | Color Temperature | Size(Meter) |
| LDM            | LED Strip Light | NH       | 1220                 | 3000K             | 5           |