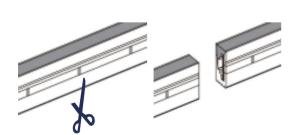

## Installation Instructions -Cutting Method

|                                | Specifications |
|--------------------------------|----------------|
| Models                         | LDM-1220       |
| Product Size(mm)               | 5000*12*20     |
| LED Type                       | 2835           |
| Single Color Temperature*      | 3000           |
| Lumen/Meter                    | 720            |
| Input Voltage*                 | 24V DC         |
| Current (Amps/meter)           | 0.42           |
| Min Cuttable Length(mm)        | 25.45          |
| Max Power Consumption (Watt/m) | 12             |
| CRI                            | > 90           |
| Driver Input                   | 120V AC        |
| Power Factor                   | 0.9            |
| Dimming                        | Dimmable       |
| Beam Angle                     | 180°           |
| LED Quantity(per meter)        | 120Pcs         |
| Net Weight(kg)                 | 1.8            |
| Operating Temperature          | -20~50 °C      |
| Storage Temperature            | -30°C~ +80°C   |
| IP Rate                        | 67             |
| Estimated Life(Hours)          | 30,000         |
| Certification                  | cETLus         |
| Warranty                       | 3-year         |