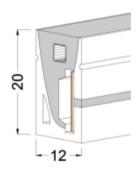

#### **Dimensions**

|                                | Specifications |
|--------------------------------|----------------|
| Models                         | LDM-1220       |
| Product Size(mm)               | 5000*12*20     |
| LED Type                       | 2835           |
| Single Color Temperature*      | 3000           |
| Lumen/Meter                    | 720            |
| Input Voltage*                 | 24V DC         |
| Current (Amps/meter)           | 0.42           |
| Min Cuttable Length(mm)        | 25.45          |
| Max Power Consumption (Watt/m) | 12             |
| CRI                            | > 90           |
| Driver Input                   | 120V AC        |
| Power Factor                   | 0.9            |
| Dimming                        | Dimmable       |
| Beam Angle                     | 180°           |
| LED Quantity(per meter)        | 120Pcs         |
| Net Weight(kg)                 | 1.8            |
| Operating Temperature          | -20~50 °C      |
| Storage Temperature            | -30°C~ +80°C   |
| IP Rate                        | 67             |
| Estimated Life(Hours)          | 30,000         |
| Certification                  | cETLus         |
| Warranty                       | 3-year         |