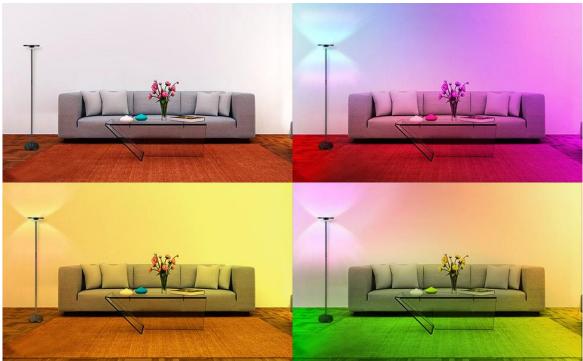

### Features:

- Patented Design, Weighted Base Design, Stability and Safety
- Work with Alexa, Google assitant
- Easily to dim the brightness, change color and ON/OFF by touching the button on the pole
- Built-in USB Charging Port on the Pole
- UP and Down Light, APP Remote Control, 16 Millions Color, Memory Function, Time Schedule, Music Sync, DIY Lighting Mode, etc.

## Application:

- Living Room, Bedroom, Reading Room
- Dance Hall
- Hotel
- Coffee Room