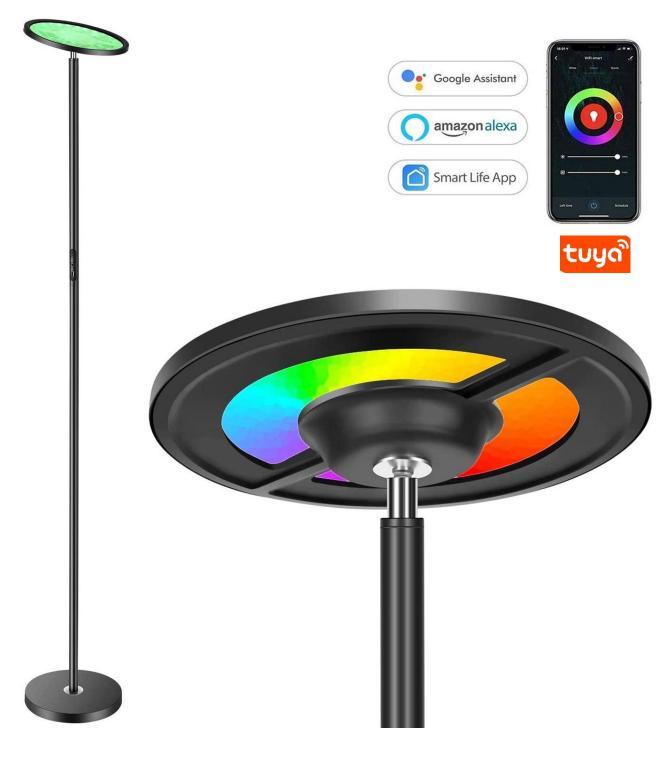

### Features:

- Patented Design, Weighted Base Design, Stability and Safety
- Work with Alexa, Google assitant
- Easily to dim the brightness, change color and ON/OFF by touching the button on the pole
- Built-in USB Charging Port on the Pole
- UP and Down Light, APP Remote Control, 16 Millions Color, Memory Function, Time Schedule, Music Sync, DIY Lighting Mode, etc.

# 168cm/66inch

| Model             | FLA-025-WN                                 |
|-------------------|--------------------------------------------|
| Controlled By     | APP /Voice /Touch                          |
| Wattage           | 25W                                        |
| Dimension         | $\Phi 25 \times H168cm$<br>(10inch×66inch) |
| Input Voltage     | AC100-240V, 50/60Hz                        |
| Color Temperature | 2700-6500K+RGB                             |
| Rotation Angle    | 30 degree                                  |
| IP Grade          | IP20                                       |
| Material          | Metal + Plastic                            |
| Body Color        | Matte Black/White/Gold                     |
|                   |                                            |