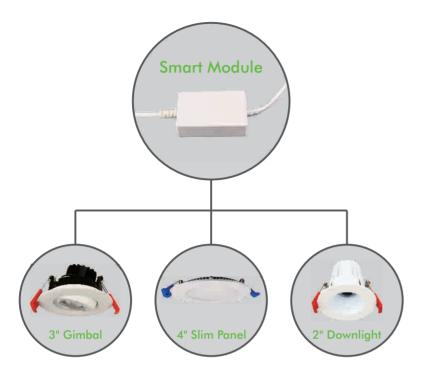

# **Smart LED Series**

**Compatible with Amazon Alexa and Google Home**, remote control your home, whenever and wherever you are in the world by mobile phone with an internet connection Ideal for sloped ceilings, wall washing, highlight artwork, task or general lighting etc.

























## **Variety Fixture Options for Your Home**



#### **Limitless Possibilities**

- Control lights with your voice using Alexa or Google Home
- Turn it on/off no matter where you are
- Individually control or group control is available
- Be creative with 16 million colors (Subject on fixture type)
- Brightness adjustable
- Wake up and go to sleep naturally
- Create your ambiance with 2700K to 6000K
- Smart control, home and away
- Set timers for your convenience
- Wirelessly controll
- Installation free dimming
- Sync lights with music and movies





No additional hub required



Schedule light on/off by sunrise/sunset or by time/day



Wi-fi internet Connection required





Dim light up or down Change CCT from 2700K-6000K



Manage light from your phone with free smart life App or Alexa/Google devices





Compatible with Amazon an