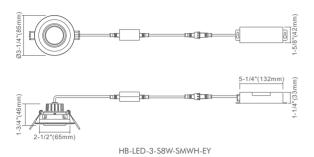

### **Dimensions**

## **Ordering Guide**

| Picture | Model                              | Description                                                |
|---------|------------------------------------|------------------------------------------------------------|
|         | 3" Smart LED Gimbal Recessed Light |                                                            |
|         | HB-LED-3-S8W-SMWH-EY               | 3" 8W 600Lm Round Gimbal 30° Tilting White Finish          |
|         | HB-LED-3-S8W-SMBK-EY               | 3" 8W 600Lm Round Gimbal 30° Tilting Black Finish          |
|         | HB-LED-3-S8W-SMBN-EY               | 3" 8W 600Lm Round Gimbal 30° Tilting Brushed Nickel Finish |
| 6-7     | 2" Smart LED Downlight             |                                                            |
|         | HB-LED-2-S8W-SMWH                  | 2" 8W 600Lm Round Downlight White Finish                   |
|         | HB-LED-2-S8W-SMBK                  | 2" 8W 600Lm Round Downlight Black Finish                   |
|         | HB-LED-2-S8W-SMBN                  | 2" 8W 600Lm Round Downlight Brushed Nickel Finish          |
|         | 4" Smart Slim Panel LED            |                                                            |
|         | HB-LED-S9W-SMWH                    | 4" 9W 600Lm Round Slim Panel White Finish                  |
|         | HB-LED-S9W-SMBK                    | 4" 9W 600Lm Round Slim Panel Black Finish                  |
|         | HB-LED-S9W-SMBN                    | 4" 9W 600Lm Round Slim Panel Brushed Nickel Finish         |