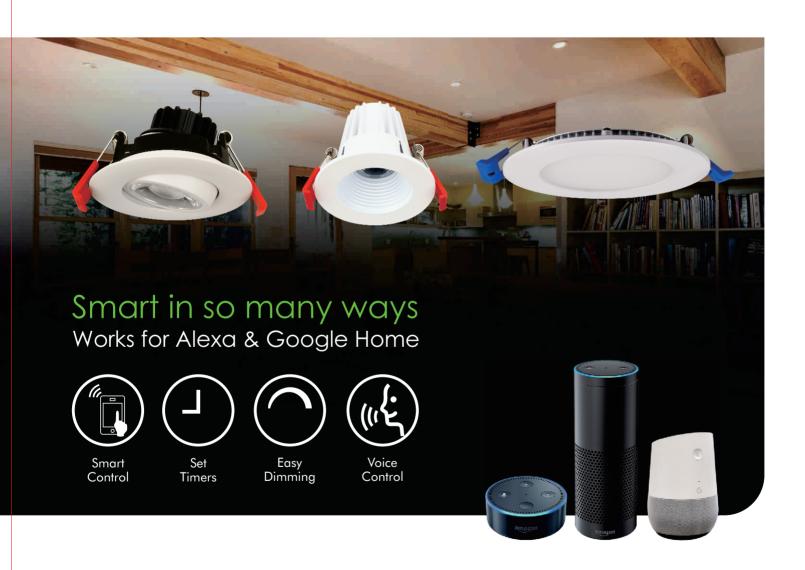

# **Smart LED Series**

**Compatible with Amazon Alexa and Google Home**, remote control your home, whenever and wherever you are in the world by mobile phone with an internet connection Ideal for sloped ceilings, wall washing, highlight artwork, task or general lighting etc.

## **Variety Fixture Options for Your Home**

#### **Limitless Possibilities**

- Control lights with your voice using Alexa or Google Home
- Turn it on/off no matter where you are
- Individually control or group control is available
- Be creative with 16 million colors (Subject on fixture type)
- Brightness adjustable
- Wake up and go to sleep naturally
- Create your ambiance with 2700K to 6000K
- Smart control, home and away
- Set timers for your convenience
- Wirelessly controll
- Installation free dimming
- Sync lights with music and movies

Compatible with Amazon and Google home. voice control