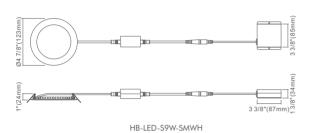

### **Dimensions**

## **Ordering Guide**

| Picture | Model                              | Description                                                |
|---------|------------------------------------|------------------------------------------------------------|
|         | 3" Smart LED Gimbal Recessed Light |                                                            |
|         | HB-LED-3-S8W-SMWH-EY               | 3" 8W 600Lm Round Gimbal 30° Tilting White Finish          |
|         | HB-LED-3-S8W-SMBK-EY               | 3" 8W 600Lm Round Gimbal 30° Tilting Black Finish          |
|         | HB-LED-3-S8W-SMBN-EY               | 3" 8W 600Lm Round Gimbal 30° Tilting Brushed Nickel Finish |
| 6-7     | 2" Smart LED Downlight             |                                                            |
|         | HB-LED-2-S8W-SMWH                  | 2" 8W 600Lm Round Downlight White Finish                   |
|         | HB-LED-2-S8W-SMBK                  | 2" 8W 600Lm Round Downlight Black Finish                   |
|         | HB-LED-2-S8W-SMBN                  | 2" 8W 600Lm Round Downlight Brushed Nickel Finish          |
|         | 4" Smart Slim Panel LED            |                                                            |
|         | HB-LED-S9W-SMWH                    | 4" 9W 600Lm Round Slim Panel White Finish                  |
|         | HB-LED-S9W-SMBK                    | 4" 9W 600Lm Round Slim Panel Black Finish                  |
|         | HB-LED-S9W-SMBN                    | 4" 9W 600Lm Round Slim Panel Brushed Nickel Finish         |