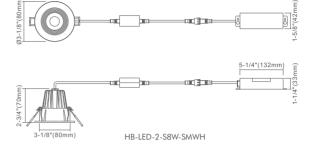

### **Dimensions**

## **Ordering Guide**

| Picture | Model                              | Description                                                |
|---------|------------------------------------|------------------------------------------------------------|
|         | 3" Smart LED Gimbal Recessed Light |                                                            |
|         | HB-LED-3-S8W-SMWH-EY               | 3" 8W 600Lm Round Gimbal 30° Tilting White Finish          |
|         | HB-LED-3-S8W-SMBK-EY               | 3" 8W 600Lm Round Gimbal 30° Tilting Black Finish          |
|         | HB-LED-3-S8W-SMBN-EY               | 3" 8W 600Lm Round Gimbal 30° Tilting Brushed Nickel Finish |
| 6-7     | 2" Smart LED Downlight             |                                                            |
|         | HB-LED-2-S8W-SMWH                  | 2" 8W 600Lm Round Downlight White Finish                   |
|         | HB-LED-2-S8W-SMBK                  | 2" 8W 600Lm Round Downlight Black Finish                   |
|         | HB-LED-2-S8W-SMBN                  | 2" 8W 600Lm Round Downlight Brushed Nickel Finish          |
|         | 4" Smart Slim Panel LED            |                                                            |
|         | HB-LED-S9W-SMWH                    | 4" 9W 600Lm Round Slim Panel White Finish                  |
|         | HB-LED-S9W-SMBK                    | 4" 9W 600Lm Round Slim Panel Black Finish                  |
|         | HB-LED-S9W-SMBN                    | 4" 9W 600Lm Round Slim Panel Brushed Nickel Finish         |