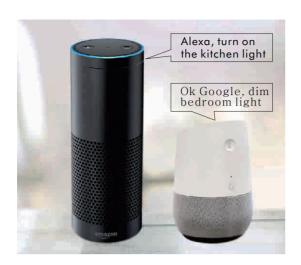

#### Control with your voice

Compatible with Alexa and Google Home.
Turn on/off the light, adjust the color or brightness via your voice

Alexa, turn on the kitchen light Ok Google, dim bedroom light