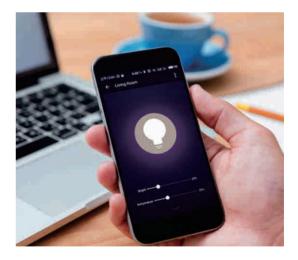

#### Control with your voice

Compatible with Alexa and Google Home.
Turn on/off the light, adjust the color or brightness via your voice

Alexa, turn on the kitchen light Ok Google, dim bedroom light

#### Control the Wi-Fi LED Light no matter where you are

- Turn it on/off without leaving your bed or before going back home.
- Control the light on at night and let the light off during the day when you're away from your house on vacation or you are gone overnight which improve home security and save energy.

#### Colorful Lighting

The color temperature of the light is from 2700K to 6000K. More than 16 million colors for you to choose and all of them can be adjusted to suit your mood.