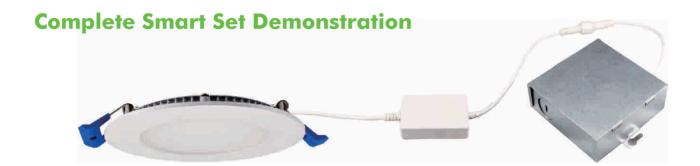

No additional hub required

Schedule light on/off by sunrise/sunset or by time/day

Wi-fi internet Connection required

Dim light up or down Change CCT from 2700K-6000K

Manage light from your phone with free smart life App or Alexa/Google devices