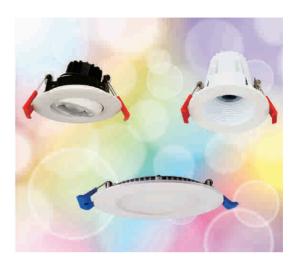

## **Variety Fixture Options for Your Home**

## **Ordering Guide**

| Picture | Model                              | Description                                                |
|---------|------------------------------------|------------------------------------------------------------|
|         | 3" Smart LED Gimbal Recessed Light |                                                            |
|         | HB-LED-3-S8W-SMWH-EY               | 3" 8W 600Lm Round Gimbal 30° Tilting White Finish          |
|         | HB-LED-3-S8W-SMBK-EY               | 3" 8W 600Lm Round Gimbal 30° Tilting Black Finish          |
|         | HB-LED-3-S8W-SMBN-EY               | 3" 8W 600Lm Round Gimbal 30° Tilting Brushed Nickel Finish |
| 6-7     | 2" Smart LED Downlight             |                                                            |
|         | HB-LED-2-S8W-SMWH                  | 2" 8W 600Lm Round Downlight White Finish                   |
|         | HB-LED-2-S8W-SMBK                  | 2" 8W 600Lm Round Downlight Black Finish                   |
|         | HB-LED-2-S8W-SMBN                  | 2" 8W 600Lm Round Downlight Brushed Nickel Finish          |
|         | 4" Smart Slim Panel LED            |                                                            |
|         | HB-LED-S9W-SMWH                    | 4" 9W 600Lm Round Slim Panel White Finish                  |
|         | HB-LED-S9W-SMBK                    | 4" 9W 600Lm Round Slim Panel Black Finish                  |
|         | HB-LED-S9W-SMBN                    | 4" 9W 600Lm Round Slim Panel Brushed Nickel Finish         |