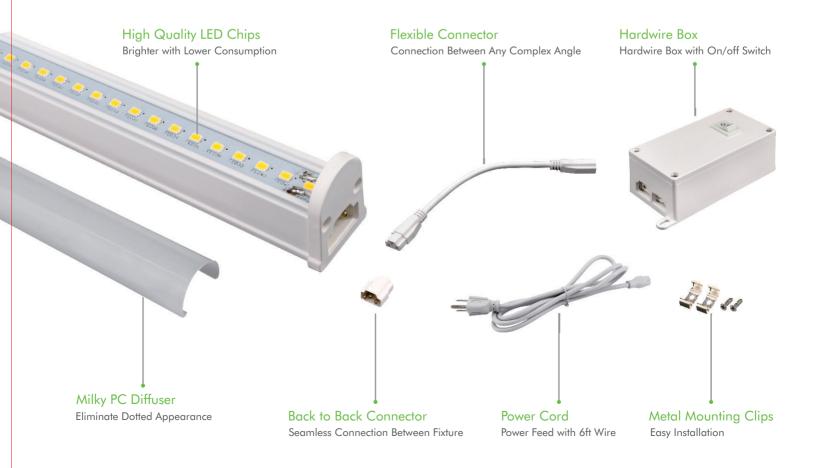

#### • Ultra slim body and frosted milky PC diffuser, easy to hide

- Made of durable extruded aluminum frame with frosted milky PC lens
- No shadow linking connector
- Input voltage: AC 120V 50/60Hz
- Dimmable with Triac, ELV and incandescent dimmers
- Link up to 10 fixtures
- Easy installation: metal mounting clips with two screws
- Color rendering index: 80
- 6 lengths to choose from 9" to 58"
- Powered by LED integrated strip that maintains uniform intensity with 70% lumens at 50,000 hours average life
- Beam angle: 160°