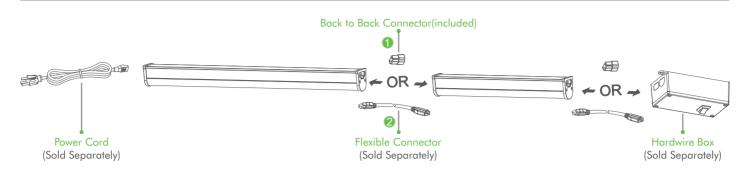

ions Ideal for home, office, garage, ceiling, kitchen, under cabinet, super market, parking lot, school, hospital, basement and workshop etc.





#### • Ultra slim body and frosted milky PC diffuser, easy to hide

- Made of durable extruded aluminum frame with frosted milky PC lens
- No shadow linking connector
- Input voltage: AC 120V 50/60Hz
- Dimmable with Triac, ELV and incandescent dimmers
- Link up to 10 fixtures
- Easy installation: metal mounting clips with two screws
- Color rendering index: 80
- 6 lengths to choose from 9" to 58"
- Powered by LED integrated strip that maintains uniform intensity with 70% lumens at 50,000 hours average life
- Beam angle: 160°

**Length Options** 



# **Color Temperature Options**



# Warm White: 3000K





### Linking (Two Connection Options)



# **Dimensions**



# Installation (Metal Mounting Clips)



# **Ordering Guide**

| Picture                          | Model                      | Description                                   |
|----------------------------------|----------------------------|-----------------------------------------------|
|                                  | T5 LED Bar - Warm White    |                                               |
|                                  | HB-113-9-3K                | 9" 3W 3000K 260Lm                             |
|                                  | HB-113-11-3K               | 11-1/2" 5W 3000K 420Lm                        |
|                                  | HB-113-23-3K               | 22-5/8" 9W 3000K 760Lm                        |
|