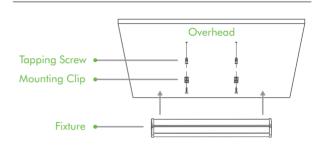

cabinet, super market, parking lot, school, hospital, basement and workshop etc.





#### • Ultra slim body and frosted milky PC diffuser, easy to hide

- Made of durable extruded aluminum frame with frosted milky PC lens
- No shadow linking connector
- Input voltage: AC 120V 50/60Hz
- Dimmable with Triac, ELV and incandescent dimmers
- Link up to 10 fixtures
- Easy installation: metal mounting clips with two screws
- Color rendering index: 80
- 6 lengths to choose from 9" to 58"
- Powered by LED integrated strip that maintains uniform intensity with 70% lumens at 50,000 hours average life
- Beam angle: 160°

**Length Options** 



# **Color Temperature Options**



# Warm White: 3000K





### Linking (Two Connection Options)



# **Dimensions**



# Installation (Metal Mounting Clips)



# **Ordering Guide**

| Picture                          | Model                      | Description                                   |
|----------------------------------|----------------------------|-----------------------------------------------|
|                                  | T5 LED Bar - Warm White    |                                               |
|                                  | HB-113-9-3K                | 9" 3W 3000K 260Lm                             |
|                                  | HB-113-11-3K               | 11-1/2" 5W 3000K 420Lm                        |
|                                  | HB-113-23-3K               | 22-5/8" 9W 3000K 760Lm                        |
|                                  | HB-113-34-3K               | 34-1/2" 14W 3000K 1120Lm