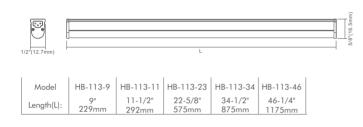

office, garage, ceiling, kitchen, under cabinet, super market, parking lot, school, hospital, basement and workshop etc.





#### • Ultra slim body and frosted milky PC diffuser, easy to hide

- Made of durable extruded aluminum frame with frosted milky PC lens
- No shadow linking connector
- Input voltage: AC 120V 50/60Hz
- Dimmable with Triac, ELV and incandescent dimmers
- Link up to 10 fixtures
- Easy installation: metal mounting clips with two screws
- Color rendering index: 80
- 6 lengths to choose from 9" to 58"
- Powered by LED integrated strip that maintains uniform intensity with 70% lumens at 50,000 hours average life
- Beam angle: 160°

**Length Options** 



# **Color Temperature Options**



# Warm White: 3000K





### Linking (Two Connection Options)



# **Dimensions**



# Installation (Metal Mounting Clips)



# **Ordering Guide**

| Picture                          | Model                      | Description                                   |
|----------------------------------|----------------------------|-----------------------------------------------|
|                                  | T5 LED Bar - Warm White    |                                               |
|                                  | HB-113-9-3K                | 9" 3W 3000K 260Lm                             |
|                                  | HB-113-11-3K               | 11-1/2" 5W 3000K 420Lm                        |
|                                  | HB-113-23-3K               | 22-5/8" 9W 3000K 760Lm                        |
|                                  | HB-113-34-3K