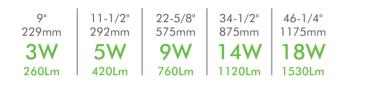

**Length Options** 

# **Ordering Guide**

| Picture                          | Model                      | Description                                   |
|----------------------------------|----------------------------|-----------------------------------------------|
|                                  | T5 LED Bar - Warm White    |                                               |
|                                  | HB-113-9-3K                | 9" 3W 3000K 260Lm                             |
|                                  | HB-113-11-3K               | 11-1/2" 5W 3000K 420Lm                        |
|                                  | HB-113-23-3K               | 22-5/8" 9W 3000K 760Lm                        |
|                                  | HB-113-34-3K               | 34-1/2" 14W 3000K 1120Lm                      |
|                                  | HB-113-46-3K               | 46-1/4" 18W 3000K 1530Lm                      |
|                                  |                            |                                               |
|                                  | T5 LED Bar - Neutral White |                                               |
|                                  | HB-113-9-4K                | 9" 3W 4000K 260Lm                             |
|                                  | HB-113-11-4K               | 11-1/2" 5W 4000K 440Lm                        |
| ~                                | HB-113-23-4K               | 22-5/8" 9W 4000K 880Lm                        |
|                                  | HB-113-34-4K               | 34-1/2" 14W 4000K 1240Lm                      |
|                                  | HB-113-46-4K               | 46-1/4" 18W 4000K 1650Lm                      |
|                                  |                            |                                               |
| ~                                |                            |                                               |
| HB-113-BBC                       | Below parts are included   |                                               |
| Back to back Connector           |                            |                                               |
| 33 41                            | HB-113-BBC                 | Back to back connector                        |
| Mounting Clips Kit               |                            |                                               |
| HB-113-MC                        | HB-113-MC                  | Metal Clips with Two PB 3x10mm Tapping Screws |
| HD-113-MC                        |                            |                                               |
| Accessories - Sold Seperately    |                            |                                               |
|                                  | Hardwire Box               |                                               |
|                                  | НВ-113-НВ                  | Hardwire Box with On/off Switch               |
|                                  | Flexible Connector         |                                               |
|                                  | HB-113-FC                  | 6"/12"/24" Flexible Connector                 |
| НВ-113-НВ НВ-113-FC НВ-113-FC-12 | Power Cord                 | -,,                                           |
|                                  | HB-113-PC                  | Power Feed with 6ft Wire                      |
|                                  | Wire                       |                                               |
| =                                | HB-113-Wire                | Black, white and green wire                   |
|                                  |                            |                                               |
| HB-113-PC HB-113-Wire            |                            |                                               |