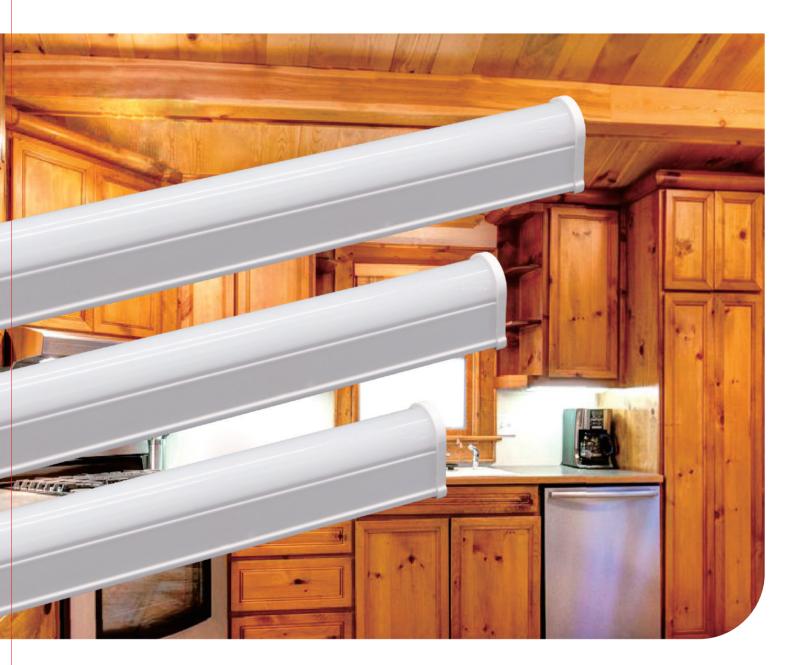

## Much brighter than fluorescent

**Thin, sleek and easy to install**, the light is the perfect choice for all your task lighting applications Ideal for home, office, garage, ceiling, kitchen, under cabinet, super market, parking lot, school, hospital, basement and workshop etc.

#### • Ultra slim body and frosted milky PC diffuser, easy to hide

- Made of durable extruded aluminum frame with frosted milky PC lens
- No shadow linking connector
- Input voltage: AC 120V 50/60Hz
- Dimmable with Triac, ELV and incandescent dimmers
- Link up to 10 fixtures
- Easy installation: metal mounting clips with two screws
- Color rendering index: 80
- 6 lengths to choose from 9" to 58"
- Powered by LED integrated strip that maintains uniform intensity with 70% lumens at 50,000 hours average life
- Beam angle: 160°